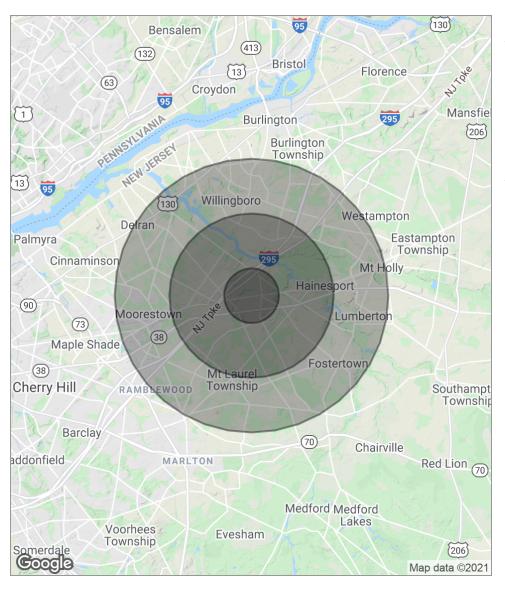

#### **DEMOGRAPHICS MAP**

| POPULATION                            | 1 MILE              | 3 MILES               | 5 MILES               |
|---------------------------------------|---------------------|-----------------------|-----------------------|
| Total population                      | 9,484               | 45,791                | 132,601               |
| Median age                            | 38.6                | 40.9                  | 40.6                  |
| Median age (male)                     | 37.2                | 39.8                  | 39.2                  |
| Median age (Female)                   | 41.0                | 42.0                  | 42.0                  |
|                                       |                     |                       |                       |
| HOUSEHOLDS & INCOME                   | 1 MILE              | 3 MILES               | 5 MILES               |
| HOUSEHOLDS & INCOME  Total households | <b>1 MILE</b> 4,442 | <b>3 MILES</b> 17,867 | <b>5 MILES</b> 49,294 |
|                                       |                     |                       |                       |
| Total households                      | 4,442               | 17,867                | 49,294                |

<sup>\*</sup> Demographic data derived from 2010 US Census

he foregoing information was furnished to us by sources which we deem to be reliable, but no warranty or representation is made as to the accuracy thereof. Subject to correction of errors, omissions, change of price, prior sale or withdrawal from market without notice