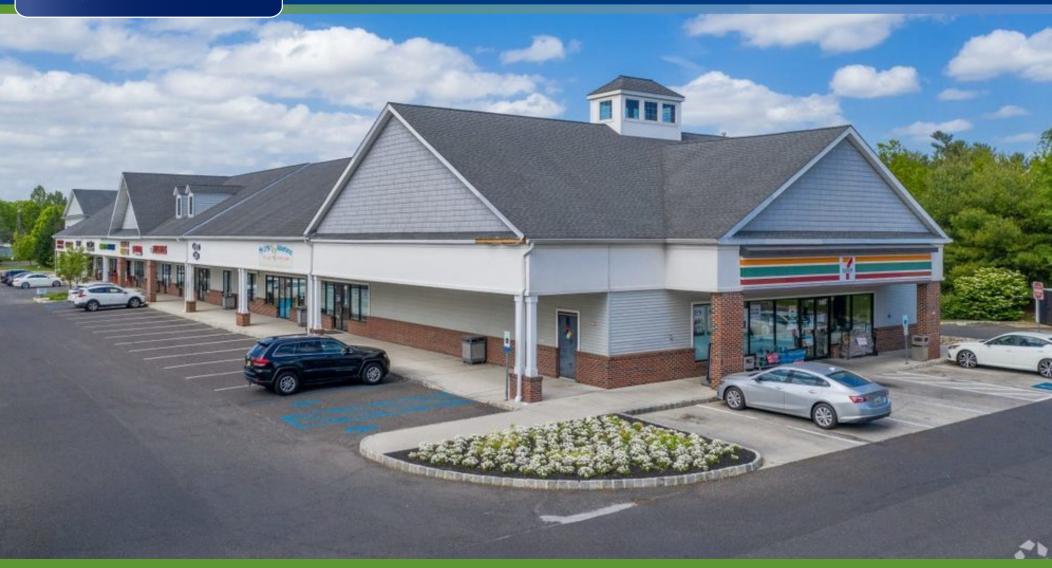

#### PROPERTY DESCRIPTION

**Location** 3163 Marne Highway Mount Laurel, NJ 08054

**Size / SF Available** 1,200 - 4,000 SF

**Lease Price** Call for information

**Signage** Visible signage

Property / Area Description

- Available for immediate occupancy
- Join Crust N Fire and 7-Eleven
- Well maintained and landscaped property located in a densely populated area
- Abundant parking and visible signage
- Conveniently located at the signalized intersection of the heavily traveled Marne Highway and Larchmont Blvd.
- Easy access to Route 38 & I-295