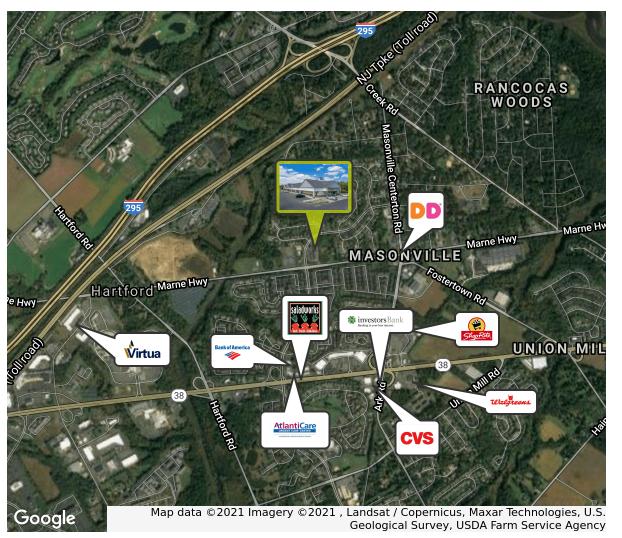

- Available for immediate occupancy
- Join Crust N Fire and 7-Eleven
- Well maintained and landscaped property located in a densely populated area
- Abundant parking and visible signage
- Conveniently located at the signalized intersection of the heavily traveled Marne Highway and Larchmont Blvd.
- Easy access to Route 38 & I-295