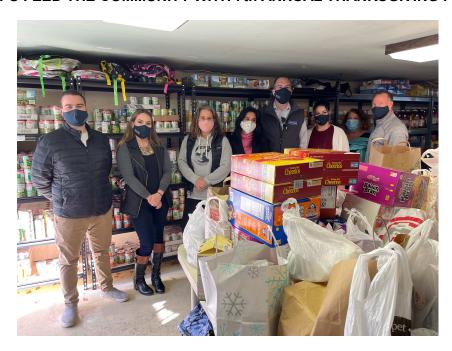

# WCRE HELPS FEED THE COMMUNITY WITH 7th ANNUAL THANKSGIVING FOOD DRIVE

**November 25, 2020 - Marlton, NJ –** Wolf Commercial Real Estate (WCRE) wrapped up its seventh annual WCRE Thanksgiving Food Drive today by delivering over 150 bags of food and \$2,100 in supermarket gift cards and donations to the Samost Jewish Family and Children's Service food pantry.

As in previous years, the firm spent the past several weeks collecting food and grocery store gift cards from friends, clients, and colleagues throughout the region. More than thirty area businesses contributed to the effort.