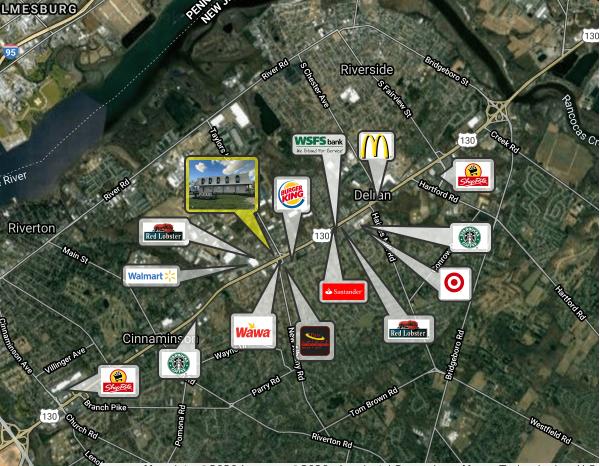

## 2605 ROUTE 130 I CINNAMINSON, NJ

### **PROPERTY DESCRIPTION**

| Location                       | 2605 Route 130<br>Cinnaminson, NJ 08077                                                                                |
|--------------------------------|------------------------------------------------------------------------------------------------------------------------|
| Size / SF Available            | 600 - 1,200 SF                                                                                                         |
| Lease Price                    | \$17.00/SF Gross Plus Electric &<br>Janitorial                                                                         |
| Signage                        | Monument signage                                                                                                       |
| Property / Area<br>Description | <ul> <li>Located in the heart of Cinnaminson<br/>on highly traveled Route 130</li> <li>Excellent visibility</li> </ul> |
|                                | Available for immediate occupancy                                                                                      |
|                                | Monument signage                                                                                                       |
|                                | <ul> <li>Surrounded by numerous retail and<br/>professional amenities</li> </ul>                                       |
|                                | Ideal for professional office user                                                                                     |

#### **Contact Us**

Phil Costa Associate 215.799.6195 phil.costa@wolfcre.com Map data ©2020 Imagery ©2020 , Landsat / Copernicus, Maxar Technologies, U.S. Geological Survey, USDA Farm Service Agency