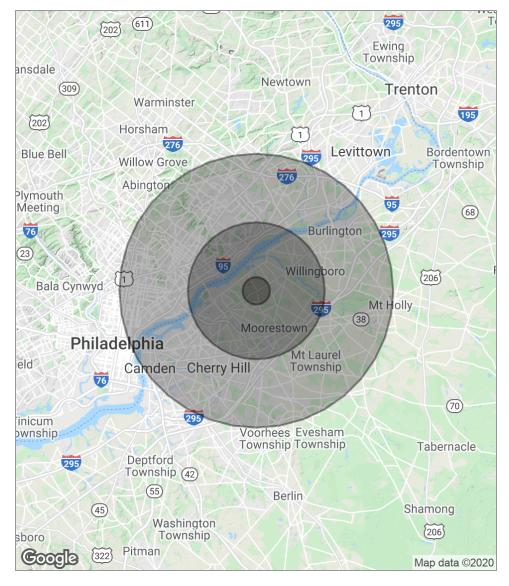

### DEMOGRAPHICS MAP

| POPULATION                              | 1 MILE              | 5 MILES               | 10 MILES                   |
|-----------------------------------------|---------------------|-----------------------|----------------------------|
| Total population                        | 7,887               | 243,928               | 1,314,442                  |
| Median age                              | 41.2                | 39.4                  | 37.7                       |
| Median age (male)                       | 40.6                | 37.7                  | 36.1                       |
| Median age (Female)                     | 41.3                | 40.8                  | 39.4                       |
|                                         |                     |                       |                            |
| HOUSEHOLDS & INCOME                     | 1 MILE              | 5 MILES               | 10 MILES                   |
| HOUSEHOLDS & INCOME<br>Total households | <b>1 MILE</b> 2,783 | <b>5 MILES</b> 90,204 | <b>10 MILES</b><br>481,191 |
|                                         |                     |                       |                            |
| Total households                        | 2,783               | 90,204                | 481,191                    |

\* Demographic data derived from 2010 US Census

The foregoing information was furnished to us by sources which we deem to be reliable, but no warranty or representation is made as to the accuracy thereof. Subject to correction of errors, omissions, change of price, prior sale or withdrawal from market without notice