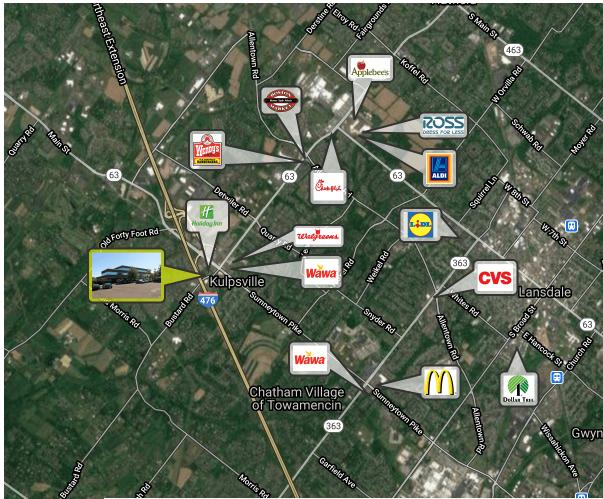

#### **PROPERTY DESCRIPTION**

| Location                       | 1555 Bustard Road<br>Lansdale, PA 19446                             |
|--------------------------------|---------------------------------------------------------------------|
| Size / SF Available            | +/- 13,094 SF                                                       |
| Lease Price                    | Call for more information                                           |
| Property / Area<br>Description | <ul> <li>+/- 13,094 SF of plug-and-play office<br/>space</li> </ul> |
|                                | Furniture can be made available                                     |
|                                | Two private decks                                                   |
|                                | Upgraded finishes throughout                                        |

#### **Contact Us**

Mitch Russell Senior Associae 215.799.6143 Mitch.Russell@wolfcre.com Map data ©2020 İmagery ©2020 , CNES / Airbus, Landsat / Copernicus, Maxar Technologies, U.S. Geological Survey, USDA Farm Service Agency