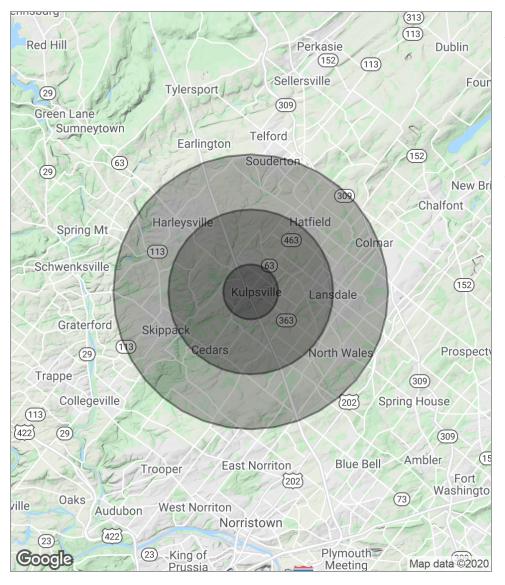

#### DEMOGRAPHICS MAP

| POPULATION                              | 1 MILE              | 3 MILES               | 5 MILES               |
|-----------------------------------------|---------------------|-----------------------|-----------------------|
| Total population                        | 5,069               | 41,110                | 120,184               |
| Median age                              | 44.6                | 42.5                  | 41.0                  |
| Median age (male)                       | 41.8                | 40.6                  | 39.7                  |
| Median age (Female)                     | 46.0                | 43.8                  | 42.1                  |
|                                         |                     |                       |                       |
| HOUSEHOLDS & INCOME                     | 1 MILE              | 3 MILES               | 5 MILES               |
| HOUSEHOLDS & INCOME<br>Total households | <b>1 MILE</b> 2,129 | <b>3 MILES</b> 16,430 | <b>5 MILES</b> 47,880 |
|                                         |                     |                       |                       |
| Total households                        | 2,129               | 16,430                | 47,880                |

\* Demographic data derived from 2010 US Census

The foregoing information was furnished to us by sources which we deem to be reliable, but no warranty or representation is made as to the accuracy thereof. Subject to correction of errors, omissions, change of price, prior sale or withdrawal from market without notice