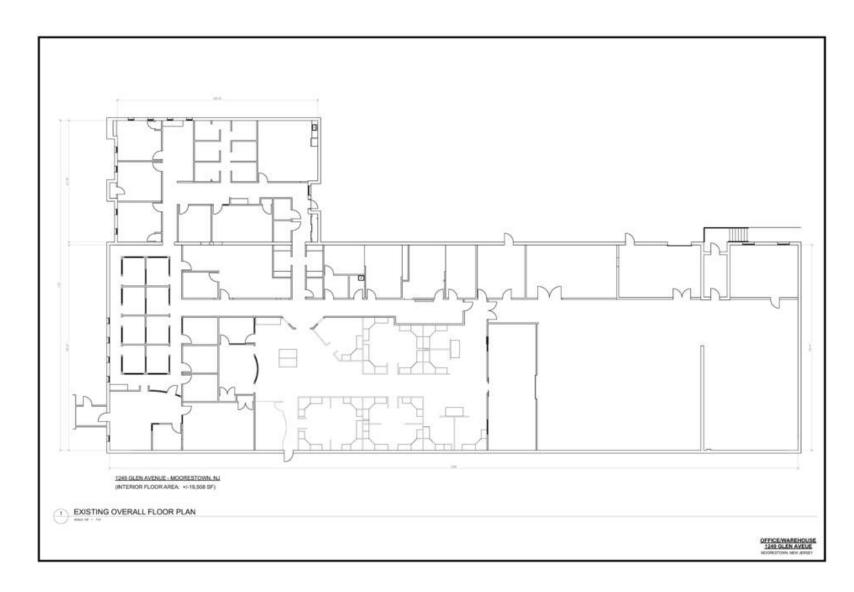

#### PROPERTY DESCRIPTION

Location 1249 Glen Avenue

Moorestown, NJ 08057

Size / SF Available +/- 20,120 SF

**Lease Price** \$10.00/SF NNN

**Sale Price** Call for more information

**Property / Area Description** 

- · Single story flex office/industrial property available for immediate occupancy
- Situated on +/- 2.91 Acres (Site Shared with Proposed 14,400 SF Rear Building)
- 5.22/1000 SF Parking Ratio
- · 1 Loading Dock12' Ceiling Height
- · Close proximity to Route 73, I-295 and the New Jersey Turnpike
- · Within many numerous amenities including the Moorestown Mall, East Gate Square, Retail Shopping stores, and office professionals
- · Neighboring to many residential communities