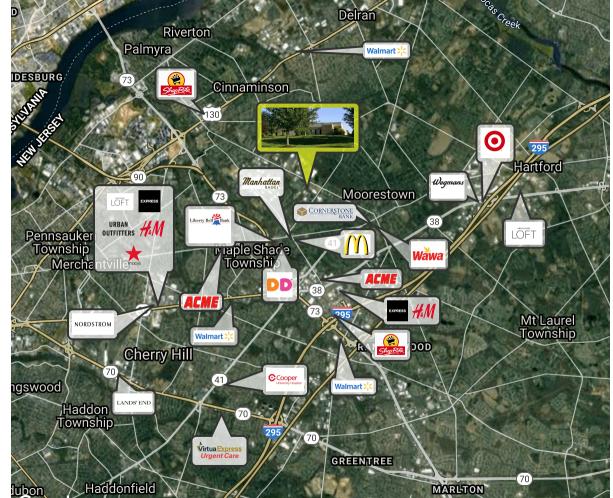

#### **DEMOGRAPHICS MAP & REPORT**

| POPULATION           | 1 MILE | 5 MILES | 10 MILES  |
|----------------------|--------|---------|-----------|
| Total Population     | 4,633  | 193,916 | 1,254,764 |
| Average age          | 43.5   | 41.3    | 37.5      |
| Average age (Male)   | 41.7   | 39.9    | 35.9      |
| Average age (Female) | 44.8   | 42.4    | 39.2      |

| HOUSEHOLDS & INCOME | 1 MILE    | 5 MILES   | 10 MILES  |
|---------------------|-----------|-----------|-----------|
| Total households    | 1,773     | 72,860    | 462,982   |
| # of persons per HH | 2.6       | 2.7       | 2.7       |
| Average HH income   | \$119,955 | \$95,053  | \$71,767  |
| Average house value | \$407,174 | \$295,560 | \$240,887 |