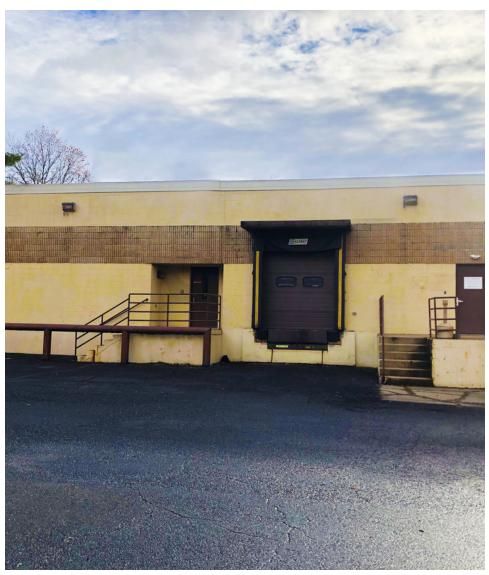

#### PREMIER MOORESTOWN FLEX PROPERTY AVAILABLE FOR LEASE OR SALE

1249 GLEN AVENUE I MOORESTOWN, NJ

#### PROPERTY DESCRIPTION

Location 1249 Glen Avenue

Moorestown, NJ 08057

Size / SF Available +/- 20,120 SF

**Lease Price** \$10.00/SF NNN

**Sale Price** Call for more information

**Property / Area Description** 

- · Single story flex office/industrial property available for immediate occupancy
- Situated on +/- 2.91 Acres (Site Shared with Proposed 14,400 SF Rear Building)
- 5.22/1000 SF Parking Ratio
- · 1 Loading Dock12' Ceiling Height
- · Close proximity to Route 73, I-295 and the New Jersey Turnpike
- · Within many numerous amenities including the Moorestown Mall, East Gate Square, Retail Shopping stores, and office professionals
- · Neighboring to many residential communities