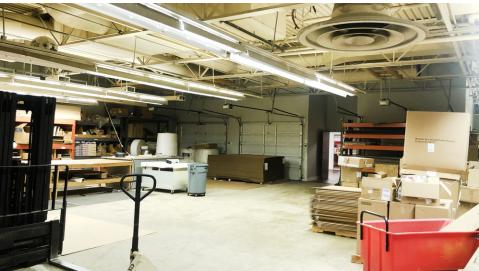

al property available for immediate occupancy
- Situated on +/- 2.91 Acres (Site Shared with Proposed 14,400 SF Rear Building)
- 5.22/1000 SF Parking Ratio
- · 1 Loading Dock12' Ceiling Height
- · Close proximity to Route 73, I-295 and the New Jersey Turnpike
- · Within many numerous amenities including the Moorestown Mall, East Gate Square, Retail Shopping stores, and office professionals
- · Neighboring to many residential communities

\*\$25,000 Broker Bonus\*

#### **Contact Us**

Ryan Barikian Vice President 856.857.6307 ryan.barikian@wolfcre.com

Sean Kelly Associate 215 799 6146 sean.kelly@wolfcre.com

jason.wolf@wolfcre.com

Jason Wolf Managing Principal 856.857.6301





























**ADDITIONAL PHOTOS** 

# 1249 GLEN AVENUE I MOORESTOWN, NJ





















































#### **DEMOGRAPHICS MAP & REPORT**

| POPULATION           | 1 MILE | 5 MILES | 10 MILES  |
|----------------------|--------|---------|-----------|
| Total Population     | 4,633  | 193,916 | 1,254,764 |
| Average age          | 43.5   | 41.3    | 37.5      |
| Average age (Male)   | 41.7   | 39.9    | 35.9      |
| Average age (Female) | 44.8   | 42.4    | 39.2      |

| HOUSEHOLDS & INCOME | 1 MILE    | 5 MILES   | 10 MILES  |
|---------------------|-----------|-----------|-----------|
| Total households    | 1,773     | 72,860    | 462,982   |
| # of persons per HH | 2.6       | 2.7       | 2.7       |
| Average HH income   | \$119,955 | \$95,053  | \$71,767  |
| Average house value | \$407,174 | \$295,560 | \$240,887 |

<sup>\*</sup> Demographic data derived f