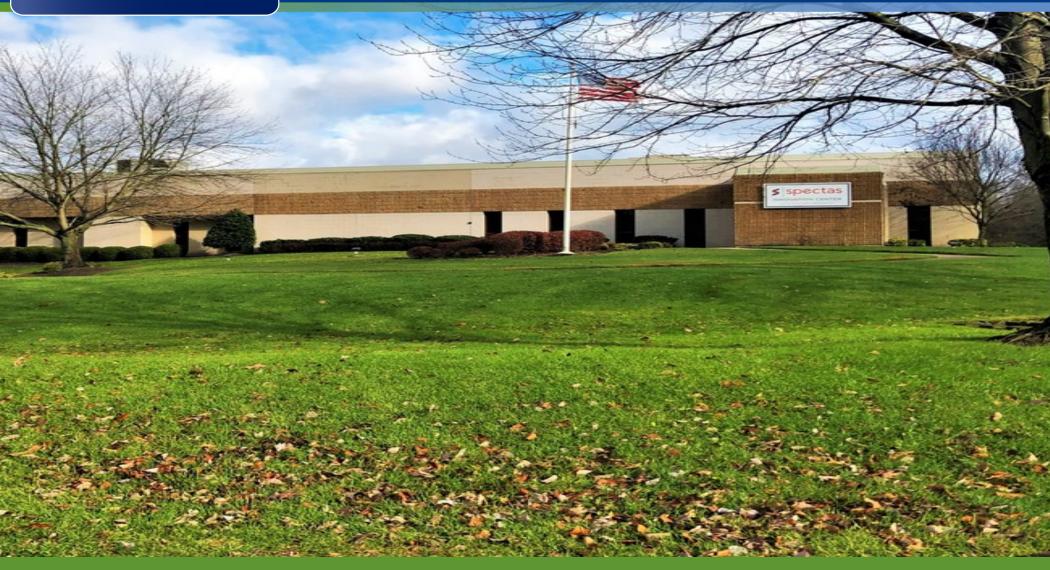

#### PREMIER MOORESTOWN FLEX PROPERTY AVAILABLE FOR LEASE OR SALE

1249 GLEN AVENUE I MOORESTOWN, NJ

#### PROPERTY DESCRIPTION

Location 1249 Glen Avenue

Moorestown, NJ 08057

Size / SF Available +/- 20,120 SF

**Lease Price** \$10.00/SF NNN

**Sale Price** Call for more information

**Property / Area Description** 

- · Single story flex office/industrial property available for immediate occupancy
- Situated on +/- 2.91 Acres (Site Shared with Proposed 14,400 SF Rear Building)
- 5.22/1000 SF Parking Ratio
- · 1 Loading Dock12' Ceiling Height
- · Close proximity to Route 73, I-295 and the New Jersey Turnpike
- · Within many numerous amenities including the Moorestown Mall, East Gate Square, Retail Shopping stores, and office professionals
- · Neighboring to many residential communities