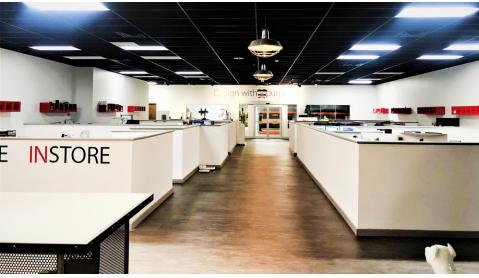

ory flex office/industrial property available for immediate occupancy
- Situated on +/- 2.91 Acres (Site Shared with Proposed 14,400 SF Rear Building)
- 5.22/1000 SF Parking Ratio
- · 1 Loading Dock12' Ceiling Height
- · Close proximity to Route 73, I-295 and the New Jersey Turnpike
- · Within many numerous amenities including the Moorestown Mall, East Gate Square, Retail Shopping stores, and office professionals
- · Neighboring to many residential communities

\*\$25,000 Broker Bonus\*

#### **Contact Us**

Ryan Barikian Vice President 856.857.6307 ryan.barikian@wolfcre.com

Sean Kelly Associate 215 799 6146 sean.kelly@wolfcre.com

jason.wolf@wolfcre.com

Jason Wolf Managing Principal 856.857.6301





























**ADDITIONAL PHOTOS** 

# 1249 GLEN AVENUE I MOORESTOWN, NJ





















































#### **DEMOGRAPHICS MAP & REPORT**

| POPULATION           | 1 MILE | 5 MILES | 10 MILES  |
|----------------------|--------|---------|-----------|
| Total Population     | 4,633  | 193,916 | 1,254,764 |
| Average age          | 43.5   | 41.3    | 37.5      |
| Average age (Male)   | 41.7   | 39.9    | 35.9      |
| Average age (Female) | 44.8   | 42.4    | 39.2      |

| HOUSEHOLDS & INCOME | 1 MILE    | 5 MILES   | 10 MILES  |
|---------------------|-----------|-----------|-----------|
| Total households    | 1,773     | 72,860    | 462,982   |
| # of persons per HH | 2.6       | 2.7       | 2.7       |
| Average HH income   | \$119,955 | \$95,053  | \$71,767  |
| Average house value | \$407,174 | \$295,560 | \$240,887 |

<sup>\*</sup> De