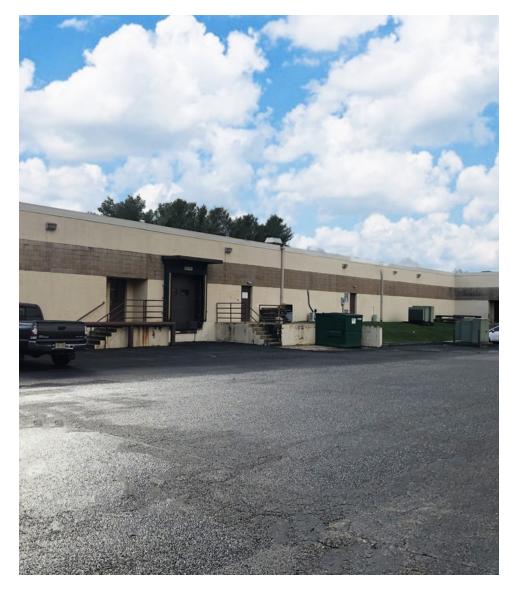

#### PREMIER MOORESTOWN FLEX PROPERTY AVAILABLE FOR LEASE OR SALE

1249 GLEN AVENUE I MOORESTOWN, NJ

#### PROPERTY DESCRIPTION

Location 1249 Glen Avenue

Moorestown, NJ 08057

Size / SF Available +/- 20,120 SF

**Lease Price** \$10.00/SF NNN

**Sale Price** Call for more information

**Property / Area Description** 

- · Single story flex office/industrial property available for immediate occupancy
- Situated on +/- 2.91 Acres (Site Shared with Proposed 14,400 SF Rear Building)
- 5.22/1000 SF Parking Ratio
- · 1 Loading Dock12' Ceiling Height
- · Close proximity to Route 73, I-295 and the New Jersey Turnpike
- · Within many numerous amenities including the Moorestown Mall, East Gate Square, Retail Shopping stores, and office professionals
- · Neighboring to many residential communities