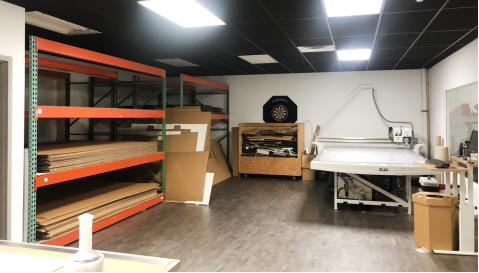

rial property available for immediate occupancy
- Situated on +/- 2.91 Acres (Site Shared with Proposed 14,400 SF Rear Building)
- 5.22/1000 SF Parking Ratio
- · 1 Loading Dock12' Ceiling Height
- · Close proximity to Route 73, I-295 and the New Jersey Turnpike
- · Within many numerous amenities including the Moorestown Mall, East Gate Square, Retail Shopping stores, and office professionals
- · Neighboring to many residential communities

\*\$25,000 Broker Bonus\*

#### **Contact Us**

Ryan Barikian Vice President 856.857.6307 ryan.barikian@wolfcre.com

Sean Kelly Associate 215 799 6146 sean.kelly@wolfcre.com

jason.wolf@wolfcre.com

Jason Wolf Managing Principal 856.857.6301





























**ADDITIONAL PHOTOS** 

# 1249 GLEN AVENUE I MOORESTOWN, NJ





















































#### **DEMOGRAPHICS MAP & REPORT**

| POPULATION           | 1 MILE | 5 MILES | 10 MILES  |
|----------------------|--------|---------|-----------|
| Total Population     | 4,633  | 193,916 | 1,254,764 |
| Average age          | 43.5   | 41.3    | 37.5      |
| Average age (Male)   | 41.7   | 39.9    | 35.9      |
| Average age (Female) | 44.8   | 42.4    | 39.2      |

| HOUSEHOLDS & INCOME | 1 MILE    | 5 MILES   | 10 MILES  |
|---------------------|-----------|-----------|-----------|
| Total households    | 1,773     | 72,860    | 462,982   |
| # of persons per HH | 2.6       | 2.7       | 2.7       |
| Average HH income   | \$119,955 | \$95,053  | \$71,767  |
| Average house value | \$407,174 | \$295,560 | \$240,887 |

<sup>\*</sup> Demographic data derived