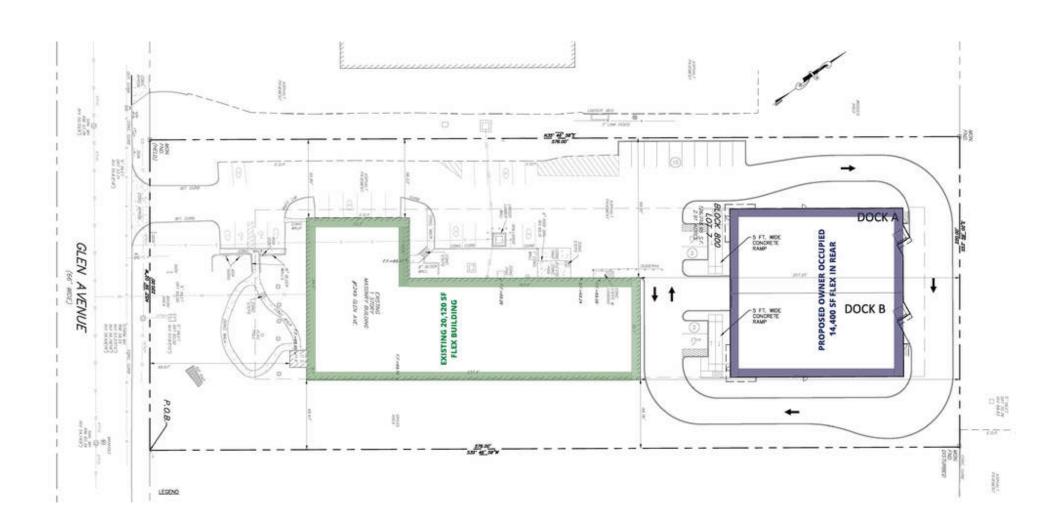

#### PROPERTY DESCRIPTION

Location 1249 Glen Avenue

Moorestown, NJ 08057

Size / SF Available +/- 20,120 SF

**Lease Price** \$10.00/SF NNN

**Sale Price** Call for more information

**Property / Area Description** 

- · Single story flex office/industrial property available for immediate occupancy
- Situated on +/- 2.91 Acres (Site Shared with Proposed 14,400 SF Rear Building)
- 5.22/1000 SF Parking Ratio
- · 1 Loading Dock12' Ceiling Height
- · Close proximity to Route 73, I-295 and the New Jersey Turnpike
- · Within many numerous amenities including the Moorestown Mall, East Gate Square, Retail Shopping stores, and office professionals
- · Neighboring to many residential communities