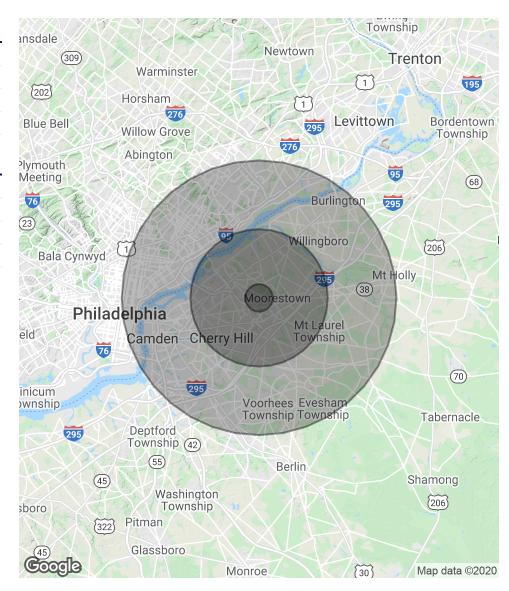

#### **DEMOGRAPHICS MAP & REPORT**

| POPULATION           | 1 MILE | 5 MILES | 10 MILES  |
|----------------------|--------|---------|-----------|
| Total Population     | 4,633  | 193,916 | 1,254,764 |
| Average age          | 43.5   | 41.3    | 37.5      |
| Average age (Male)   | 41.7   | 39.9    | 35.9      |
| Average age (Female) | 44.8   | 42.4    | 39.2      |

| HOUSEHOLDS & INCOME | 1 MILE    | 5 MILES   | 10 MILES  |
|---------------------|-----------|-----------|-----------|
| Total households    | 1,773     | 72,860    | 462,982   |
| # of persons per HH | 2.6       | 2.7       | 2.7       |
| Average HH income   | \$119,955 | \$95,053  | \$71,767  |
| Average house value | \$407,174 | \$295,560 | \$240,887 |

<sup>\*</sup> Demographic data derived from 2010 US Census