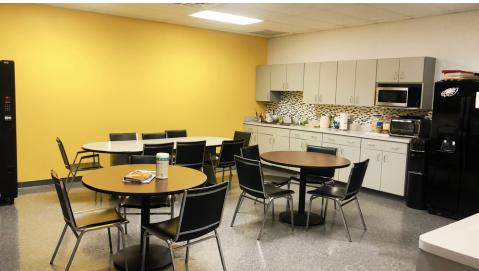

y flex office/industrial property available for immediate occupancy
- Situated on +/- 2.91 Acres (Site Shared with Proposed 14,400 SF Rear Building)
- 5.22/1000 SF Parking Ratio
- · 1 Loading Dock12' Ceiling Height
- · Close proximity to Route 73, I-295 and the New Jersey Turnpike
- · Within many numerous amenities including the Moorestown Mall, East Gate Square, Retail Shopping stores, and office professionals
- · Neighboring to many residential communities

\*\$25,000 Broker Bonus\*

#### **Contact Us**

Ryan Barikian Vice President 856.857.6307 ryan.barikian@wolfcre.com

Sean Kelly Associate 215 799 6146 sean.kelly@wolfcre.com

jason.wolf@wolfcre.com

Jason Wolf Managing Principal 856.857.6301





























**ADDITIONAL PHOTOS** 

# 1249 GLEN AVENUE I MOORESTOWN, NJ





















































#### **DEMOGRAPHICS MAP & REPORT**

| POPULATION           | 1 MILE | 5 MILES | 10 MILES  |
|----------------------|--------|---------|-----------|
| Total Population     | 4,633  | 193,916 | 1,254,764 |
| Average age          | 43.5   | 41.3    | 37.5      |
| Average age (Male)   | 41.7   | 39.9    | 35.9      |
| Average age (Female) | 44.8   | 42.4    | 39.2      |

| HOUSEHOLDS & INCOME | 1 MILE    | 5 MILES   | 10 MILES  |
|---------------------|-----------|-----------|-----------|
| Total households    | 1,773     | 72,860    | 462,982   |
| # of persons per HH | 2.6       | 2.7       | 2.7       |
| Average HH income   | \$119,955 | \$95,053  | \$71,767  |
| Average house value | \$407,174 | \$295,560 | \$240,887 |

<sup>\*</sup> Demo