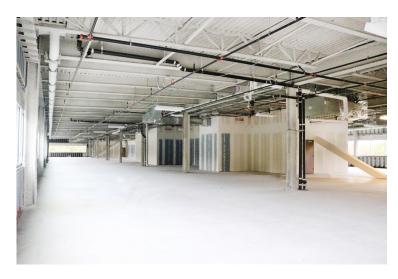

### Overview



6 EARLIN AVENUE Brand new, state of the art building and complex located on Deborah Heart & Lung Center Campus

#### 6 EARLIN AVENUE | UNIQUE OPPORTUNITY

Tenants have the ability to participate in a nocost ownership program with managing partner



## **Amenities**



Accessibility



Within a 1 hour drive time from all points in Camden, Burlington, Gloucester, Ocean and Monmouth Counties in NJ

Conveniently located within 40 or less miles from 15 Major NJ Hospitals



Value

Competitive rental rates & flexible lease terms

Balanced mix of physician and hospital services

Lease incentives available

Generous TI allowance provided

Ample patient parking available

6 EARLIN AVENUE

#### Floor Plans

1,000-20,000 SF (DIVISIBLE)

#### 1st Floor Plan



























### Area Map



## Demographics



| POPULATION                            | 1 MILE              | 3 MILES              | 5 MILES               |
|---------------------------------------|---------------------|----------------------|-----------------------|
| Total population                      | 6,534               | 19,647               | 38,136                |
| Median age                            | 37.8                | 37.1                 | 35.7                  |
| Median age (male)                     | 37.4                | 36.1                 | 35.1                  |
| Median age (Female)                   | 38.4                | 37.9                 | 36.2                  |
|                                       |                     |                      |