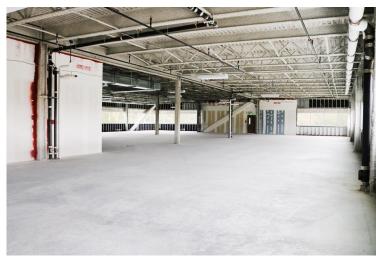

### Overview



6 EARLIN AVENUE Brand new, state of the art building and complex located on Deborah Heart & Lung Center Campus

#### 6 EARLIN AVENUE | UNIQUE OPPORTUNITY

Tenants have the ability to participate in a nocost ownership program with managing partner



## **Amenities**



Accessibility



Within a 1 hour drive time from all points in Camden, Burlington, Gloucester, Ocean and Monmouth Counties in NJ

Conveniently located within 40 or less miles from 15 Major NJ Hospitals



Value

Competitive rental rates & flexible lease terms

Balanced mix of physician and hospital services

Lease incentives available

Generous TI allowance provided

Ample patient parking available

6 EARLIN AVENUE

#### Floor Plans

1,000-20,000 SF (DIVISIBLE)

#### 1st Floor Plan



























### Area Map



## Demographics



| POPULATION                            | 1 MILE              | 3 MILES              | 5 MILES               |
|---------------------------------------|---------------------|----------------------|-----------------------|
| Total population                      | 6,534               | 19,647               | 38,136                |
| Median age                            | 37.8                | 37.1                 | 35.7                  |
| Median age (male)                     | 37.4                | 36.1                 | 35.1                  |
| Median age (Female)                   | 38.4                | 37.9                 | 36.2                  |
|                                       |                     |                      |