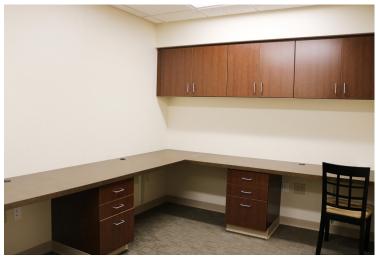

ILLS, NJ





### Overview



6 EARLIN AVENUE Brand new, state of the art building and complex located on Deborah Heart & Lung Center Campus

#### 6 EARLIN AVENUE | UNIQUE OPPORTUNITY

Tenants have the ability to participate in a nocost ownership program with managing partner



## **Amenities**



Accessibility



Within a 1 hour drive time from all points in Camden, Burlington, Gloucester, Ocean and Monmouth Counties in NJ

Conveniently located within 40 or less miles from 15 Major NJ Hospitals



Value

Competitive rental rates & flexible lease terms

Balanced mix of physician and hospital services

Lease incentives available

Generous TI allowance provided

Ample patient parking available

6 EARLIN AVENUE

#### Floor Plans

1,000-20,000 SF (DIVISIBLE)

#### 1st Floor Plan



























### Area Map



## Demographics



| POPULATION                            | 1 MILE              | 3 MILES              | 5 MILES               |
|---------------------------------------|---------------------|----------------------|-----------------------|
| Total population                      | 6,534               | 19,647               | 38,136                |
| Median age                            | 37.8                | 37.1                 | 35.7                  |
| Median age (male)                     | 37.4                | 36.1                 | 35.1                  |
| Median age (Female)                   | 38.4                | 37.9                 | 36.2                  |
|                                       |                     |