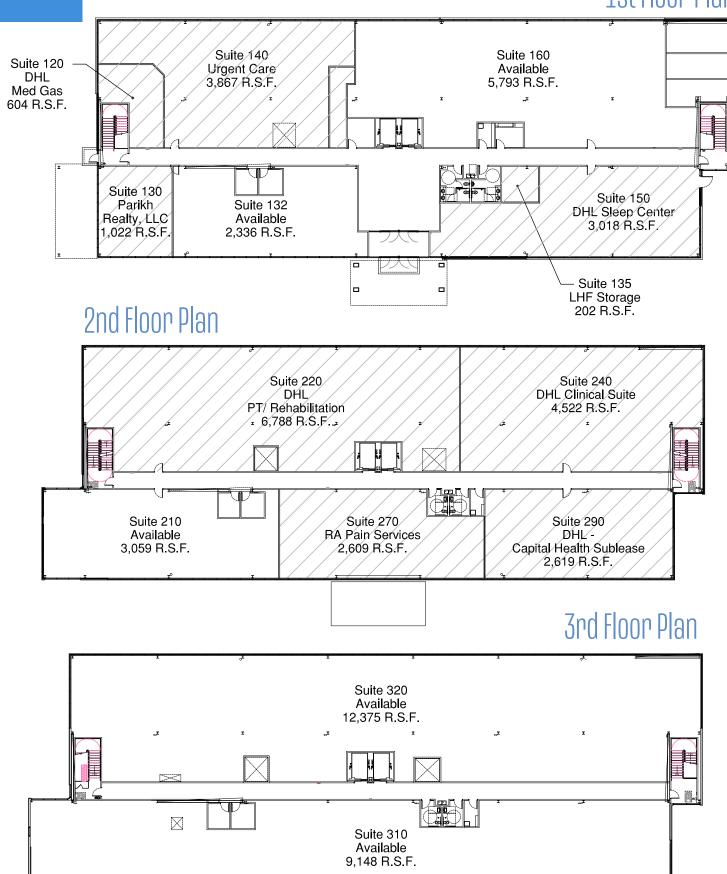

UE, BROWNS MILLS, NJ





### Overview



6 EARLIN AVENUE Brand new, state of the art building and complex located on Deborah Heart & Lung Center Campus

#### 6 EARLIN AVENUE | UNIQUE OPPORTUNITY

Tenants have the ability to participate in a nocost ownership program with managing partner



## **Amenities**



Accessibility



Within a 1 hour drive time from all points in Camden, Burlington, Gloucester, Ocean and Monmouth Counties in NJ

Conveniently located within 40 or less miles from 15 Major NJ Hospitals



Value

Competitive rental rates & flexible lease terms

Balanced mix of physician and hospital services

Lease incentives available

Generous TI allowance provided

Ample patient parking available

6 EARLIN AVENUE

#### Floor Plans

1,000-20,000 SF (DIVISIBLE)

#### 1st Floor Plan



























### Area Map



## Demographics



| POPULATION                            | 1 MILE              | 3 MILES              | 5 MILES               |
|---------------------------------------|---------------------|----------------------|-----------------------|
| Total population                      | 6,534               | 19,647               | 38,136                |
| Median age                            | 37.8                | 37.1                 | 35.7                  |
| Median age (male)                     | 37.4                | 36.1                 | 35.1                  |
| Median age (Female)                   | 38.4                | 37.9                 | 36.2                  |
|                                       |                     |