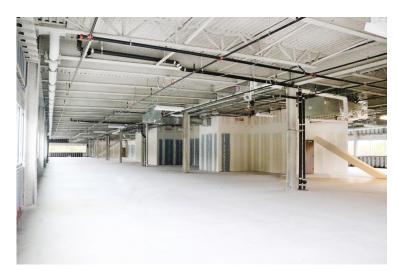

ew, state of the art building and complex located on Deborah Heart & Lung Center Campus

#### 6 EARLIN AVENUE | UNIQUE OPPORTUNITY

Tenants have the ability to participate in a nocost ownership program with managing partner



## **Amenities**



Accessibility

Located under 5 miles from Fort Dix and McGuire Air Base

Within a 1 hour drive time from all points in Camden, Burlington, Gloucester,

Ocean and Monmouth Counties in NJ Conveniently located within 40 or less miles from 15 Major NJ Hospitals



Value

Competitive rental rates & flexible lease terms

Balanced mix of physician and hospital services

Lease incentives available

Generous TI allowance provided

Ample patient parking available





#### Floor Plans

1,000-20,000 SF (DIVISIBLE)

#### 1st Floor Plan



























### Area Map



## Demographics



| POPULATION                            | 1 MILE              | 3 MILES              | 5 MILES               |
|---------------------------------------|---------------------|----------------------|-----------------------|
| Total population                      | 6,534               | 19,647               | 38,136                |
| Median age                            | 37.8                | 37.1                 | 35.7                  |
| Median age (male)                     | 37.4                | 36.1                 | 35.1                  |
| Median age (Female)                   | 38.4                | 37.9                 | 36.2                  |
|                                       |                     |                      |