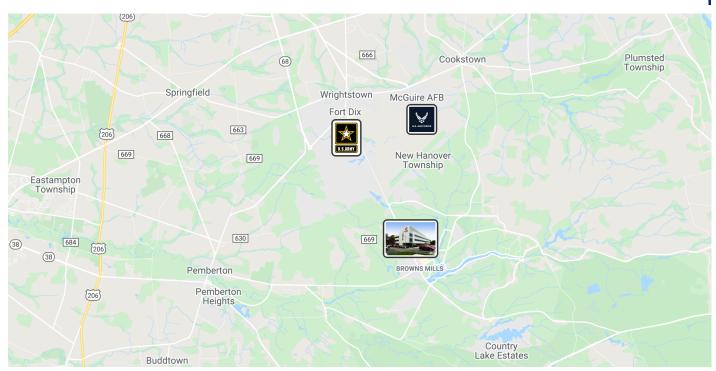

## **Amenities**

Accessibility

Located under 5 miles from Fort Dix and McGuire Air Base

Within a 1 hour drive time from all points in Camden, Burlington, Gloucester,

Ocean and Monmouth Counties in NJ Conveniently located within 40 or less miles from 15 Major NJ Hospitals

### Area Map