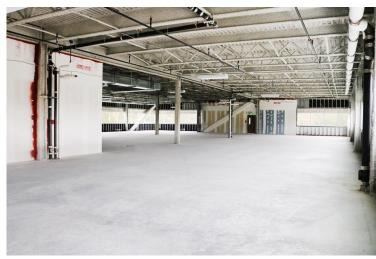

, state of the art building and complex located on Deborah Heart & Lung Center Campus

#### 6 EARLIN AVENUE | UNIQUE OPPORTUNITY

Tenants have the ability to participate in a nocost ownership program with managing partner



## **Amenities**



Accessibility

Located under 5 miles from Fort Dix and McGuire Air Base

Within a 1 hour drive time from all points in Camden, Burlington, Gloucester,

Ocean and Monmouth Counties in NJ Conveniently located within 40 or less miles from 15 Major NJ Hospitals



Value

Competitive rental rates & flexible lease terms

Balanced mix of physician and hospital services

Lease incentives available

Generous TI allowance provided

Ample patient parking available





#### Floor Plans

1,000-20,000 SF (DIVISIBLE)

#### 1st Floor Plan



























### Area Map



## Demographics



| POPULATION                            | 1 MILE              | 3 MILES              | 5 MILES               |
|---------------------------------------|---------------------|----------------------|-----------------------|
| Total population                      | 6,534               | 19,647               | 38,136                |
| Median age                            | 37.8                | 37.1                 | 35.7                  |
| Median age (male)                     | 37.4                | 36.1                 | 35.1                  |
| Median age (Female)                   | 38.4                | 37.9                 | 36.2                  |
|                                       |                     |                      |