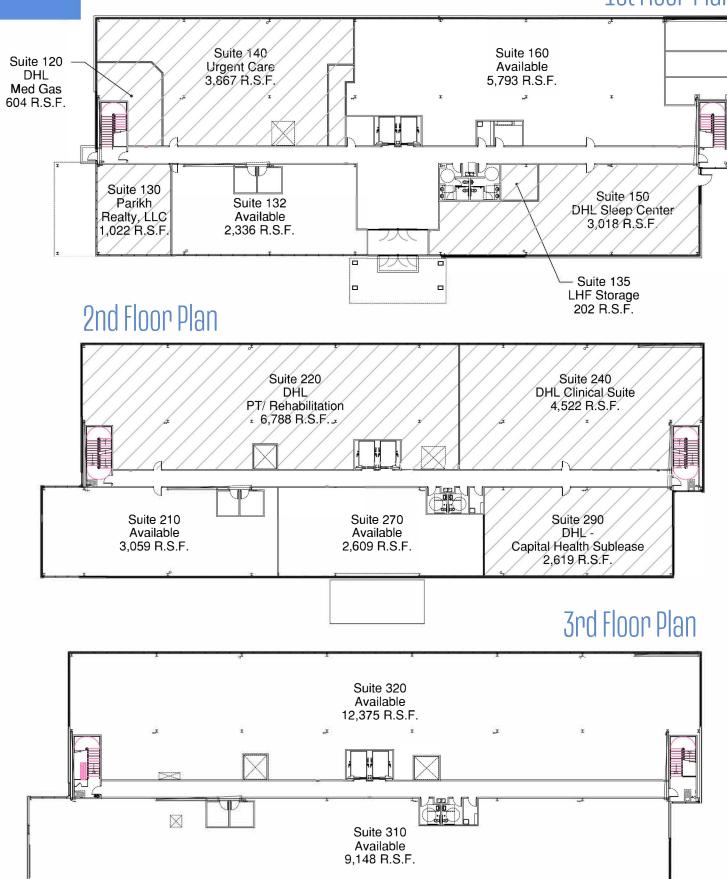

EARLIN AVENUE Brand new, state of the art building and complex located on Deborah Heart & Lung Center Campus

#### 6 EARLIN AVENUE | UNIQUE OPPORTUNITY

Tenants have the ability to participate in a nocost ownership program with managing partner



## **Amenities**



Accessibility

Located under 5 miles from Fort Dix and McGuire Air Base

Within a 1 hour drive time from all points in Camden, Burlington, Gloucester,

Ocean and Monmouth Counties in NJ Conveniently located within 40 or less miles from 15 Major NJ Hospitals



Value

Competitive rental rates & flexible lease terms

Balanced mix of physician and hospital services

Lease incentives available

Generous TI allowance provided

Ample patient parking available





#### Floor Plans

1,000-20,000 SF (DIVISIBLE)

#### 1st Floor Plan



























### Area Map



## Demographics



| POPULATION                            | 1 MILE              | 3 MILES              | 5 MILES               |
|---------------------------------------|---------------------|----------------------|-----------------------|
| Total population                      | 6,534               | 19,647               | 38,136                |
| Median age                            | 37.8                | 37.1                 | 35.7                  |
| Median age (male)                     | 37.4                | 36.1                 | 35.1                  |
| Median age (Female)                   | 38.4                | 37.9                 | 36.2                  |
|                                       |                     |