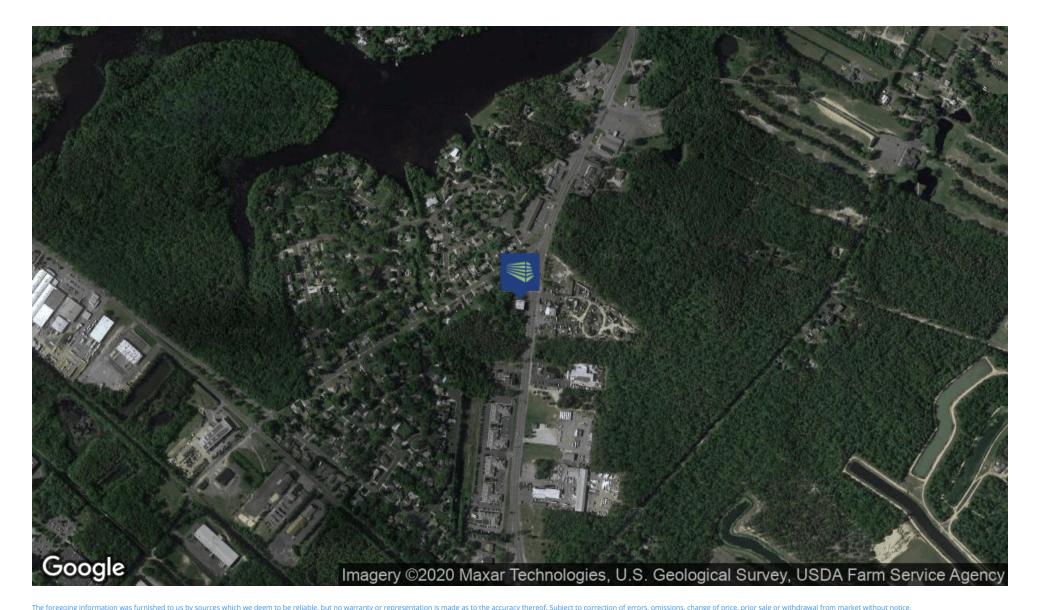

HOLDS & INCOME | 1 MILE   | 5 MILES   | 10 MILES  |
|---------------------|----------|-----------|-----------|
| Total households    | 333      | 7,217     | 20,216    |
| # of persons per HH | 2.7      | 2.8       | 2.8       |
| Average HH income   | \$72,609 | \$70,965  | \$76,370  |
| Average house value |          | \$281,422 | \$273,560 |

\* Demographic data derived from 2010 US Census



The foregoing information was furnished to us by sources which we deem to be reliable, but no warranty or representation is made as to the accuracy thereof. Subject to correction of errors, omissions, change of price, prior sale or withdrawal from market without notice.



## Wolf Commercial Real Estate WWW.WOIFCRE.com

#### MARLTON, NJ | PHILADELPHIA | KING OF PRUSSIA, PA



#### **AERIAL MAPS**



**CORFAC** International

# Wolf Commercial Real Estate WWWWWOIfCRE.com

MARLTON, NJ | PHILADELPHIA | KING OF PRUSSIA, PA