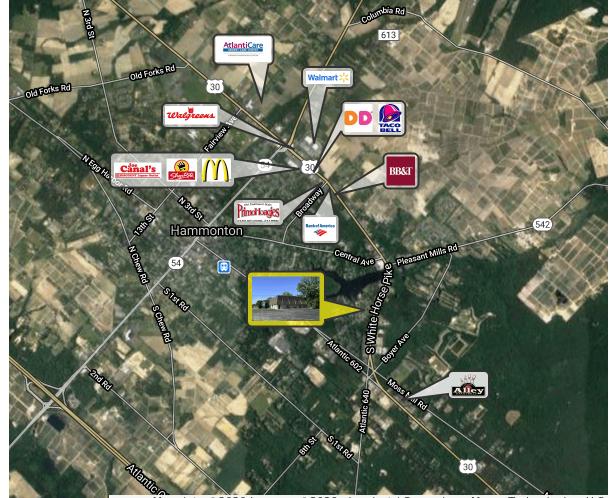

|  |  |
| Property / Area<br>Description | <ul> <li>10,000 SF Office/Medical Building For<br/>Sale</li> </ul> |  |  |
|                                | • 2 Floors – 5,000 SF per floor                                    |  |  |
|                                | Currently divided into 3 suites                                    |  |  |
|                                | Over 50 Parking Spaces                                             |  |  |
|                                | • Highly visible location on White Horse<br>Pike (Route 30)        |  |  |
|                                | Socondary Egross/Ingross on Lakoviow                               |  |  |

- Secondary Egress/Ingress on Lakeview Drive
- Large parcel situated on +/- 1.65 acres
- Prior Approval to expand building



Google

Map data ©2020 Imagery ©2020 , Landsat / Copernicus, Maxar Technologies, U.S. Geological Survey, USDA Farm Service Agency

## follow us: 🚹 🕒 🛅 🞯

The foregoing information was furnished to us by sources which we deem to be reliable, but no warranty or representation is made as to the accuracy thereof. Subject to correction of errors, omissions, change of price, prior sale or withdrawal from market without notic



ryan.barikian@wolfcre.com

**Contact Us** 

Ryan Barikian

Vice President 856.857.6307

Wolf Commercial Real Estate
WWWWWOIfCRE.com

MARLTON, NJ | PHILADELPHIA | KING OF PRUSSIA, PA

#### **DEMOGRAPHICS MAP & REPORT**

| POPULATION           | 1 MILE | 5 MILES | 10 MILES |
|----------------------|--------|---------|----------|
| Total Population     | 884    | 19,893  |