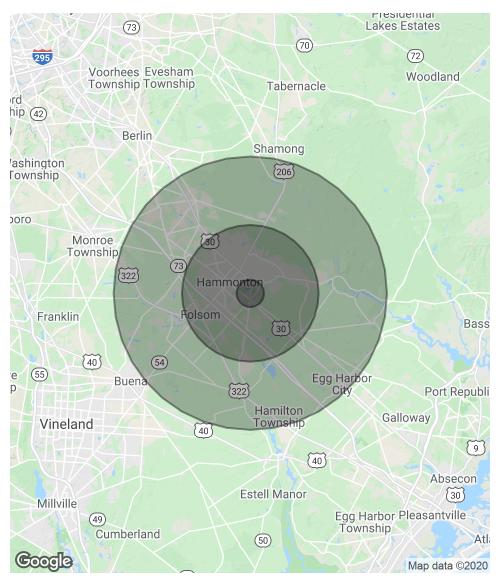

#### **DEMOGRAPHICS MAP & REPORT**

| POPULATION           | 1 MILE | 5 MILES | 10 MILES |
|----------------------|--------|---------|----------|
| Total Population     | 884    | 19,893  | 57,103   |
| Average age          | 40.3   | 41.9    | 41.1     |
| Average age (Male)   | 38.5   | 40.9    | 40.3     |
| Average age (Female) | 41.9   | 43.7    | 42.3     |

| HOUSEHOLDS & INCOME | 1 MILE   | 5 MILES   | 10 MILES  |
|---------------------|----------|-----------|-----------|
| Total households    | 333      | 7,217     | 20,216    |
| # of persons per HH | 2.7      | 2.8       | 2.8       |
| Average HH income   | \$72,609 | \$70,965  | \$76,370  |
| Average house value |          | \$281,422 | \$273,560 |

\* Demographic data derived from 2010 US Census

The foregoing information was furnished to us by sources which we deem to be reliable, but no warranty or representation is made as to the accuracy thereof. Subject to correction of errors, omissions, change of price, prior sale or withdrawal from market without notice.