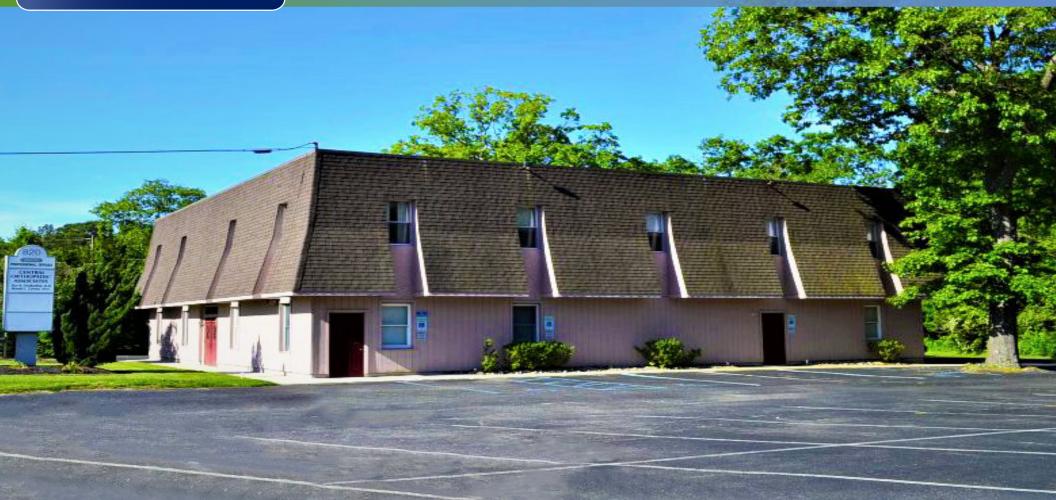

### 10,000 SF PROFESSIONAL OFFICE BUILDING AVAILABLE FOR SALE

### 820 SOUTH WHITE HORSE PIKE I HAMMONTON, NJ

Wolf Commercial Real Estate
WWW.WOIFCRE.com

#### **PROPERTY DESCRIPTION**

| Location                       | 820 South White Horse Pike<br>Hammonton, NJ 08037                  |  |  |
|--------------------------------|--------------------------------------------------------------------|--|--|
| Size / SF Available            | 10,000 SF (On two (2) floors)                                      |  |  |
| Sale Price                     | \$575,000                                                          |  |  |
| Signage                        | Monument sign on White Horse Pike                                  |  |  |
| Property / Area<br>Description | <ul> <li>10,000 SF Office/Medical Building For<br/>Sale</li> </ul> |  |  |
|                                | • 2 Floors – 5,000 SF per floor                                    |  |  |
|                                | Currently divided into 3 suites                                    |  |  |
|                                | Over 50 Parking Spaces                                             |  |  |
|                                | • Highly visible location on White Horse<br>Pike (Route 30)        |  |  |
|                                | Socondary Egross/Ingross on Lakoviow                               |  |  |

- Secondary Egress/Ingress on Lakeview Drive
- Large parcel situated on +/- 1.65 acres
- Prior Approval to expand building

Google

Map data ©2020 Imagery ©2020 , Landsat / Copernicus, Maxar Technologies, U.S. Geological Survey, USDA Farm Service Agency