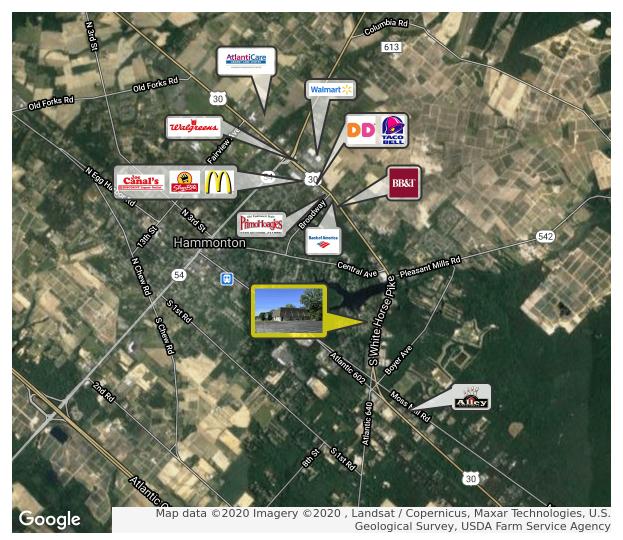

# 820 SOUTH WHITE HORSE PIKE, HAMMONTON, NJ 08037

**AERIAL** 

The foregoing information was furnished to us by sources which we deem to be reliable, but no warranty or representation is made as to the accuracy thereof. Subject to correction of errors, omissions, change of price, prior sale or withdrawal from market without notice