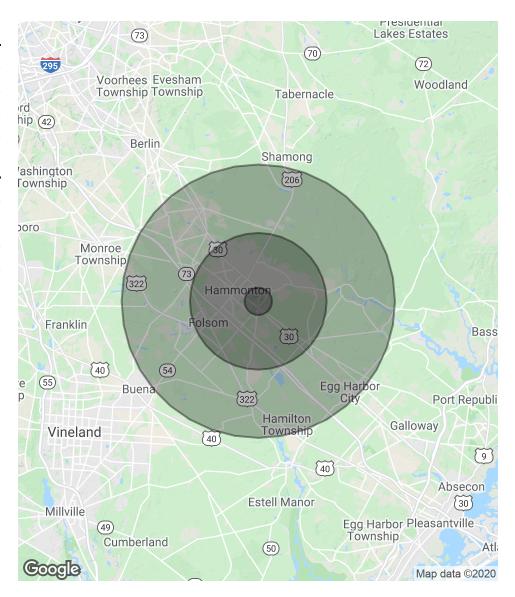

### **DEMOGRAPHICS MAP & REPORT**

| POPULATION           | 1 MILE | 5 MILES | 10 MILES |
|----------------------|--------|---------|----------|
| Total Population     | 884    | 19,893  | 57,103   |
| Average age          | 40.3   | 41.9    | 41.1     |
| Average age (Male)   | 38.5   | 40.9    | 40.3     |
| Average age (Female) | 41.9   | 43.7    | 42.3     |

| HOUSEHOLDS & INCOME | 1 MILE   | 5 MILES   | 10 MILES  |
|---------------------|----------|-----------|-----------|
| Total households    | 333      | 7,217     | 20,216    |
| # of persons per HH | 2.7      | 2.8       | 2.8       |
| Average HH income   | \$72,609 | \$70,965  | \$76,370  |
| Average house value |          | \$281,422 | \$273,560 |