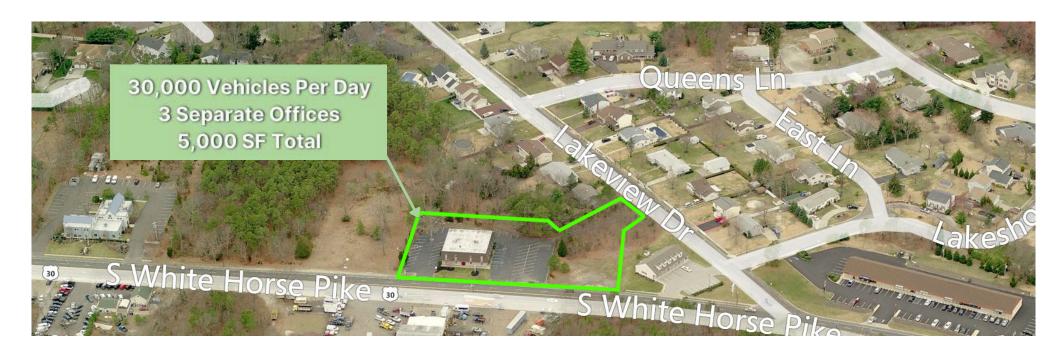

#### PROPERTY DESCRIPTION

**Location** 820 South White Horse Pike

Hammonton, NJ 08037

Size / SF Available 10,000 SF

**Sale Price** \$750,000

**Signage** Monument sign on White Horse Pike

Property / Area Description

• 2 Floors – 5,000 SF per floor

· Currently divided into 3 suites

Over 50 Parking Spaces

 Highly visible location on White Horse Pike (Route 30)

 Secondary Egress/Ingress on Lakeview Drive

- Large parcel situated on +/- 1.65 acres
- Prior Approval to expand building