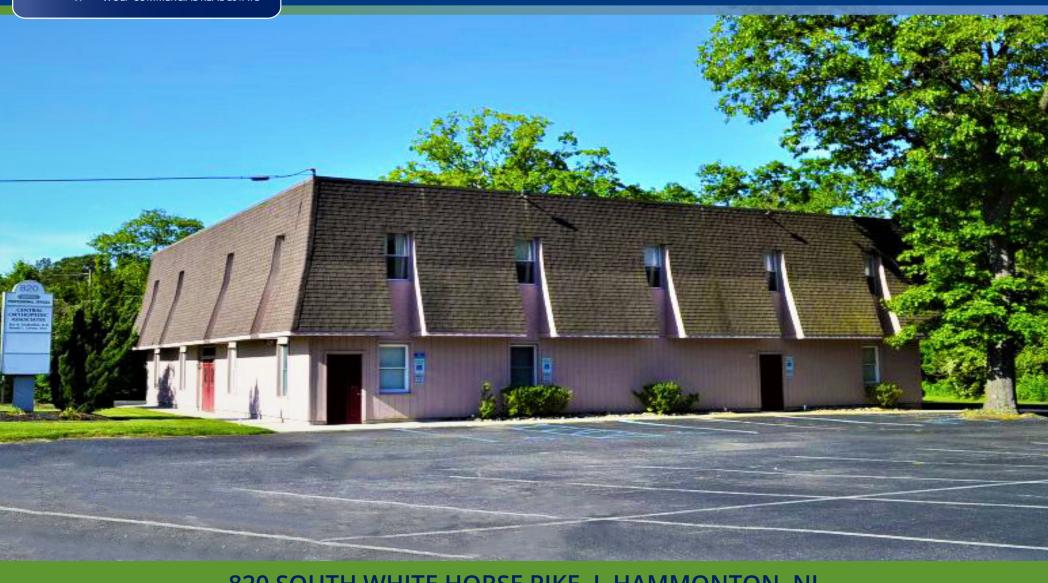

## PROFESSIONAL OFFICE BUILDING AVAILABLE FOR SALE

820 SOUTH WHITE HORSE PIKE I HAMMONTON, NJ

#### PROPERTY DESCRIPTION

**Location** 820 South White Horse Pike

Hammonton, NJ 08037

Size / SF Available 10,000 SF

**Sale Price** \$750,000

**Signage** Monument sign on White Horse Pike

Property / Area Description