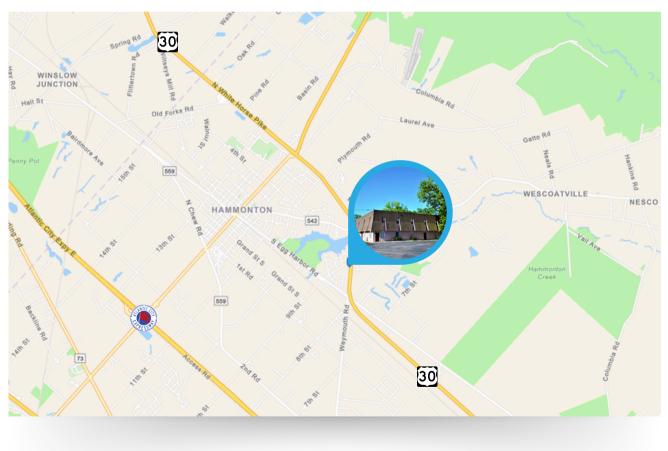

to the accuracy thereof. Subject to correction of errors, omissions, change of price, prior sale or withdrawal from market without notice.



Wolf Commercial Real Estate www.WolfCRE.com





#### **PROPERTY DESCRIPTION**

| Location: | 820 South White Horse Pike |
|-----------|----------------------------|
|           | Hammonton, NJ 08037        |

- Size/SF Available: +/- 10,000 SF (2 Floors)
- **Sale Price:** \$750,000.00
- Signage: Monument

### **PROPERTY AREA/HIGHLIGHTS**

- 10,000 SF Office/Medical Building For Sale
- 2 Floors 5,000 SF per floor
- Currently divided into 3 suites
- Over 50 Parking Spaces
- Highly visible location on White Horse Pike (Route 30)
- Secondary Egress/Ingress on Lakeview Drive
- Large parcel situated on +/- 1.65 acres
- Prior Approval to expand building



The foregoing information was furnished to us by sources which we deem to be reliable, but no warranty or representation is made as to the accuracy thereof. Subject to correction of errors, omissions, change of price, prior sale or withdrawal from market without notice.



Wolf Commercial Real Estate www.WolfCRE.com



#### **AERIAL MAP**