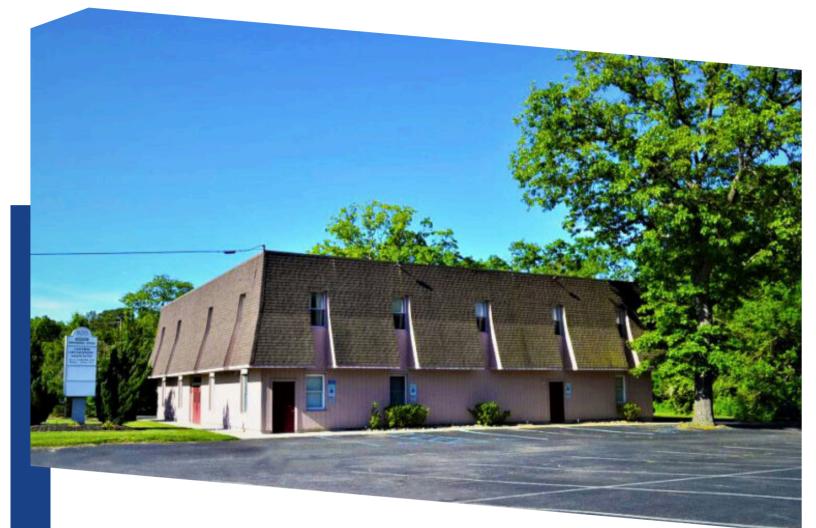

#### **PROPERTY DESCRIPTION**

| Location: | 820 South White Horse Pike |
|-----------|----------------------------|
|           | Hammonton, NJ 08037        |

- Size/SF Available: +/- 10,000 SF (2 Floors)
- **Sale Price:** \$750,000.00
- Signage: Monument

### **PROPERTY AREA/HIGHLIGHTS**

- 10,000 SF Office/Medical Building For Sale
- 2 Floors 5,000 SF per floor
- Currently divided into 3 suites
- Over 50 Parking Spaces
- Highly visible location on White Horse Pike (Route 30)
- Secondary Egress/Ingress on Lakeview Drive
- Large parcel situated on +/- 1.65 acres
- Prior Approval to expand building