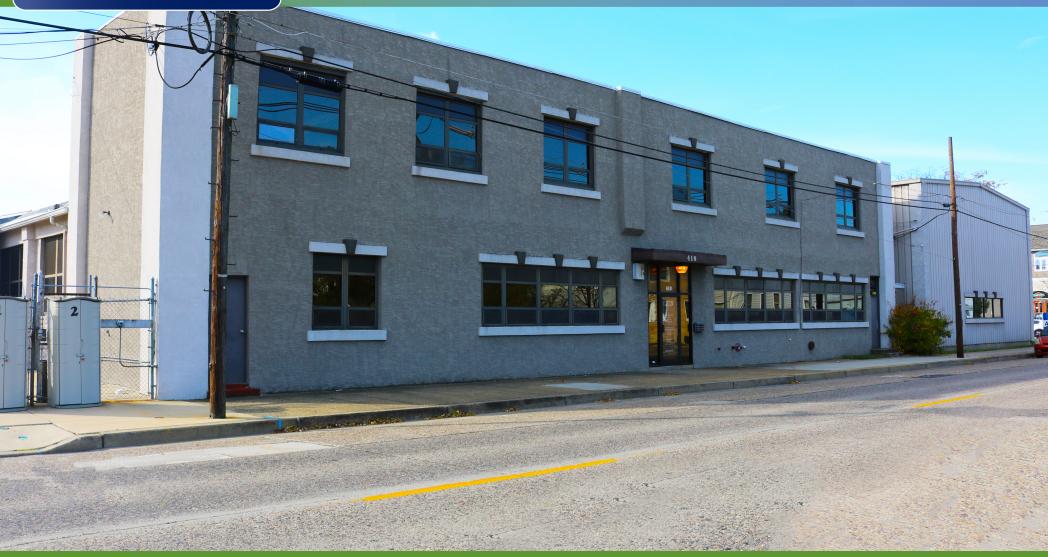

# +/- 32,000 SF INDUSTRIAL PROPERTY AVAILABLE FOR SALE

410 JERSEY CITY I GLOUCESTER CITY, NJ

#### PROPERTY DESCRIPTION

**Location** 410 Jersey Avenue

Gloucester City, NJ 08030

Size / SF Available +/- 32,000 SF

**Sale Price** \$1,100,000

Property / Area Description

 Currently operating as a commercial laundry facility

• Ceiling heights from 11'-24'2 Loading dock height doors

- +/- Approximately 4,000 SF office
- Completely fenced perimeter
- Large parking lot for delivery trucks
- Close to Gloucester City/Camden ports
- Close proximity to Walt Whitman/Ben Franklin Bridges to PA
- Close proximity to major highways including Routes 676/42, 130 and 95
- Equipment includes multiple industrial washers/dryers/presses/etc.
- New tankless, high capacity hot water system
- 24' rack system in main warehouse