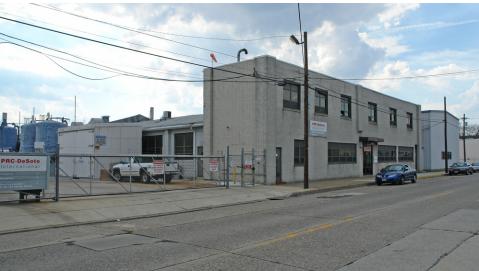

# +/- 32,000 SF INDUSTRIAL PROPERTY AVAILABLE FOR SALE

410 JERSEY CITY I GLOUCESTER CITY, NJ

#### PROPERTY DESCRIPTION

**Location** 410 Jersey Avenue

Gloucester City, NJ 08030

Size / SF Available +/- 32,000 SF

**Sale Price** \$1,100,000

Property / Area Description

 Currently operating as a commercial laundry facility

### **ADDITIONAL PHOTOS**

The foregoing information was furnished to us by sources which we deem to be reliable, but no warranty or representation is made as to the accuracy thereof. Subject to correction of errors, omissions, change of price, prior sale or withdrawal from market without notice