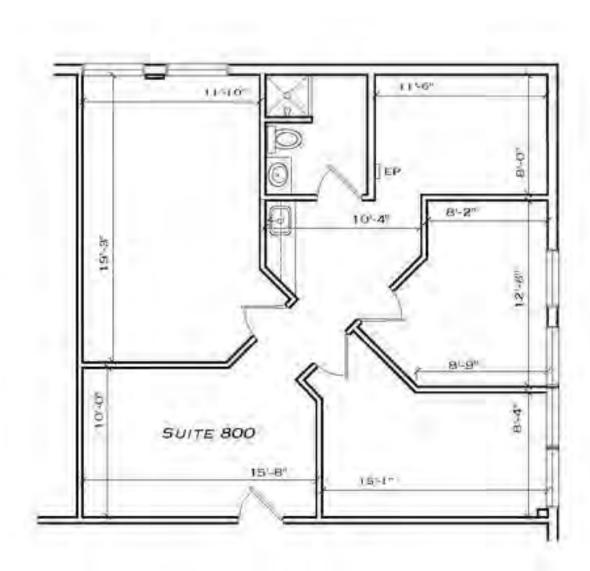

#### **ADDITIONAL PHOTOS**

**SUITE 600-700 - 1,088 RSF** 

**SUITE 800 - 1,000 SF** 

SUITE 1200 - 1,250 RSF

**SUITE 1300 - 800 RSF** 