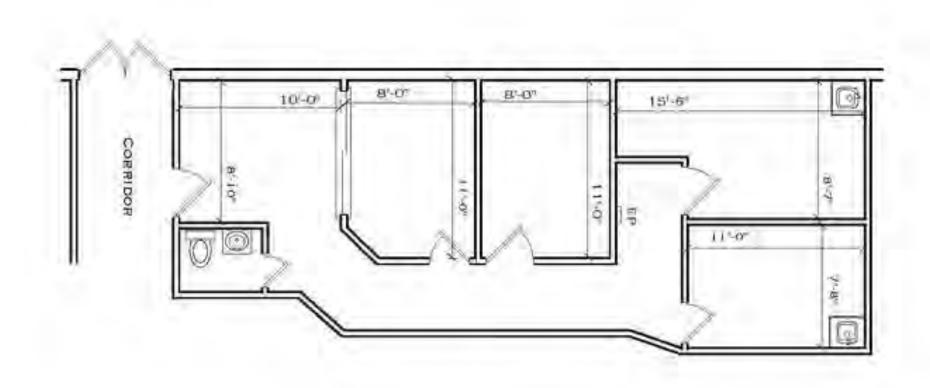

#### **ADDITIONAL PHOTOS**

**SUITE 600-700 - 1,088 RSF** 

**SUITE 800 - 1,000 SF** 

SUITE 1200 - 1,250 RSF

**SUITE 1300 - 800 RSF** 