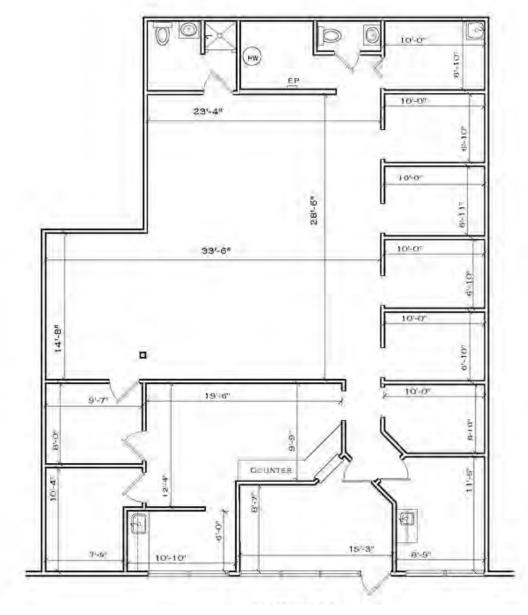

#### **ADDITIONAL PHOTOS**

**SUITE 600-700 - 1,088 RSF** 

**SUITE 800 - 1,000 SF** 

SUITE 1200 - 1,250 RSF

**SUITE 1300 - 800 RSF** 