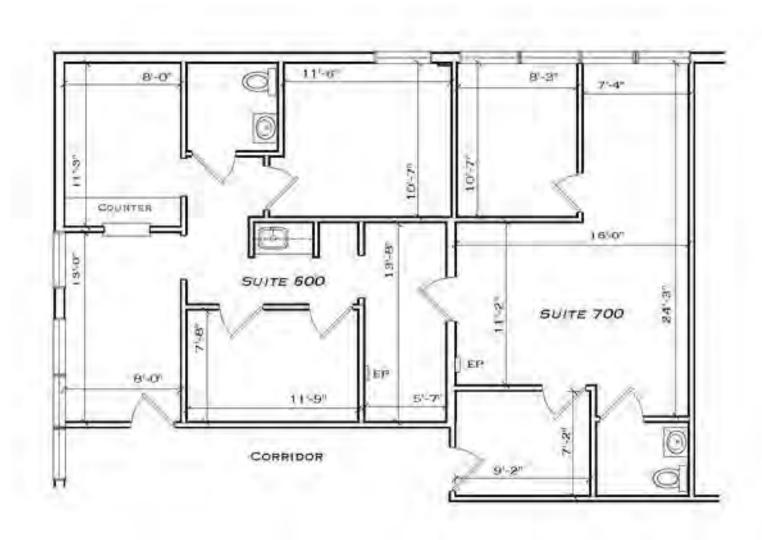

#### **ADDITIONAL PHOTOS**

**SUITE 600-700 - 1,088 RSF** 

**SUITE 800 - 1,000 SF** 

SUITE 1200 - 1,250 RSF

**SUITE 1300 - 800 RSF** 