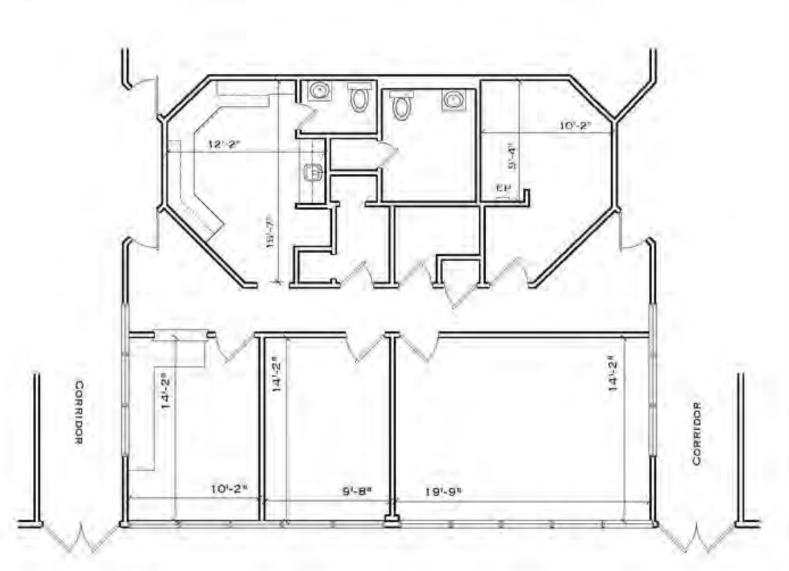

#### **ADDITIONAL PHOTOS**

**SUITE 600-700 - 1,088 RSF** 

**SUITE 800 - 1,000 SF** 

SUITE 1200 - 1,250 RSF

**SUITE 1300 - 800 RSF** 