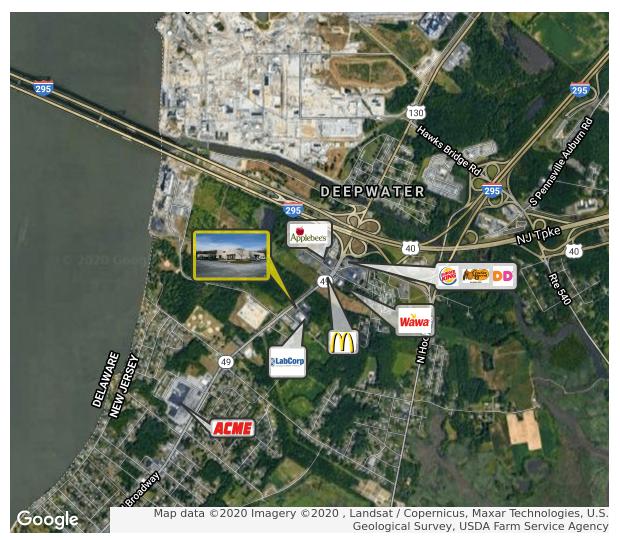

#### PROPERTY DESCRIPTION

Location

390 N Broadway Pennsville, NJ 08070

Size / SF Available

800 - 2,400 SF

**Lease Price** 

\$15.00/SF (Gross Plus Utilities)

Property / Area Description

- Available for immediate occupancy
- Offers exceptional accessibility to/from Interstate 295, the NJ Turnpike, Delaware Memorial Bridge and public transportation
- Convenient access to area restaurants and amenities
- Well located multi-tenanted medical office complex