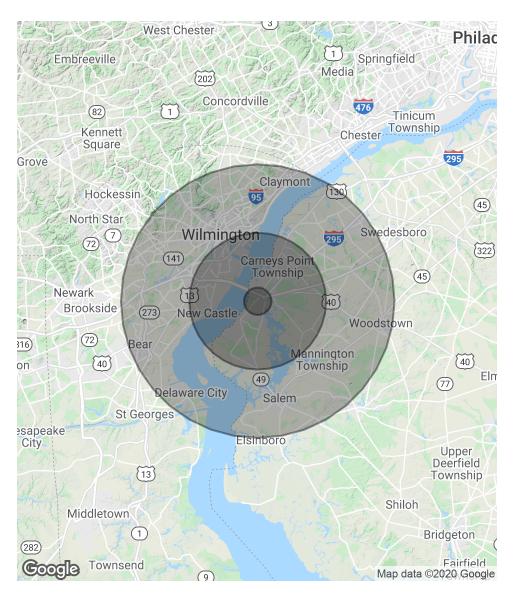

### **DEMOGRAPHICS MAP & REPORT**

| POPULATION           | 1 MILE | 5 MILES | 10 MILES |
|----------------------|--------|---------|----------|
| Total Population     | 2,671  | 49,158  | 319,074  |
| Average age          | 44.1   | 37.9    | 38.2     |
| Average age (Male)   | 41.4   | 36.6    | 36.6     |
| Average age (Female) | 47.4   | 38.9    | 39.6     |
|                      |        |         |          |

| HOUSEHOLDS & INCOME | 1 MILE    | 5 MILES   | 10 MILES  |
|---------------------|-----------|-----------|-----------|
| Total households    | 1,171     | 19,265    | 126,390   |
| # of persons per HH | 2.3       | 2.6       | 2.5       |
| Average HH income   | \$73,445  | \$58,907  | \$68,290  |
| Average house value | \$214,141 | \$188,327 | \$269,090 |

<sup>\*</sup> Demographic data derived from 2010 US Census