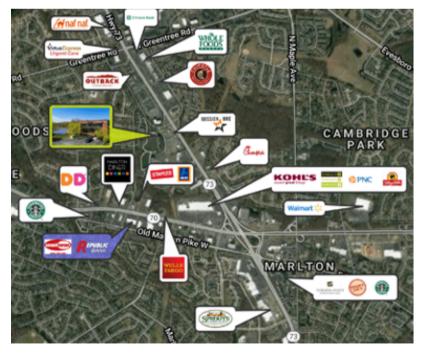

#### **PROPERTY AREA/HIGHLIGHTS**

- Class "A" corporate office building situated in a premier office park setting location
- Surrounded by amenities, scenic water views, two-mile walking trails, ample parking, solar power, LED lighting and an outdoor patio overlooking the pond with seating area
- Electric charging stations available
- Strategically located in the heart of the Marlton Business District
- Directly off Route 73 North minutes from I-295, New Jersey Turnpike and Route 70
- On-Site Property Management
- Conveniently situated within minutes of numerous restaurants, retail and hotels
- Impressive recently renovated interiors
- Join National Integrity Title Agency, Console & Associates, P.C., Panda Exteriors, Spring Hill Home Care, Ferrara Law Group, Garden State Fiduciary Services, and Claritas Financial Partners