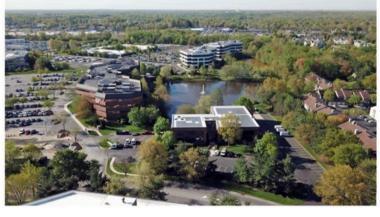

## **ONE HOLTEC DRIVE, MARLTON, NJ**

#### **PROPERTY DESCRIPTION**

| Location:          | 1 Holtec Drive<br>Marlton, NJ 08053 |  |
|--------------------|-------------------------------------|--|
| Size/SF Available: | Suite 203: +/- 1,876 SF             |  |
| Lease Price:       | Call for information                |  |
| Signage:           | Directory & suite                   |  |

#### **PROPERTY AREA/HIGHLIGHTS**

- Class "A" corporate office building situated in a premier office park setting location
- Surrounded by amenities, scenic water views, two-mile walking trails, ample parking, solar power, LED lighting and an outdoor patio overlooking the pond with seating area
- Electric charging stations available
- Strategically located in the heart of the Marlton Business District
- Directly off Route 73 North minutes from I-295, New Jersey Turnpike and Route 70
- On-Site Property Management
- Conveniently situated within minutes of numerous restaurants, retail and hotels
- Impressive recently renovated interiors
- Join National Integrity Title Agency, Console & Associates, P.C., Panda Exteriors, Spring Hill Home Care, Ferrara Law Group, Garden State Fiduciary Services, and Claritas Financial Partners