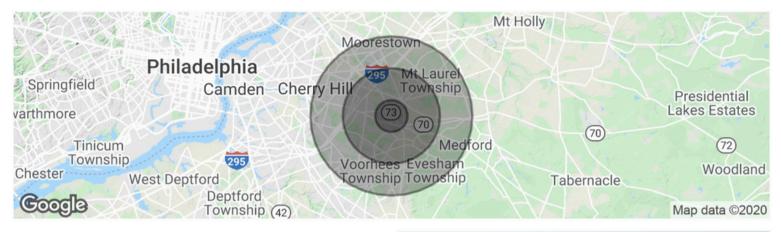

#### PROPERTY DEMOGRAPHICS

| POPULATION                              | 1 MILE       | 3 MILES       | 5 MILES       |
|-----------------------------------------|--------------|---------------|---------------|
| Total Population                        | 9,306        | 74,981        | 183,677       |
| Average age                             | 39.6         | 42.0          | 42.0          |
| Average age (Male)                      | 39.3         | 40.4          | 40.4          |
| Average age (Female)                    | 39.9         | 43.8          | 43.5          |
| HOUSEHOLDS & INCOME                     | 1 MILE       | 3 MILES       | 5 MILES       |
| International and second                |              |               |               |
| Total households                        | 3,779        | 27,513        | 69,270        |
| Total households<br># of persons per HH | 3,779<br>2.5 | 27,513<br>2.7 | 69,270<br>2.7 |
|                                         | -1           |               |               |
| # of persons per HH                     | 2.5          | 2.7           | 2.7           |

\* Demographic data derived from 2010 US Census