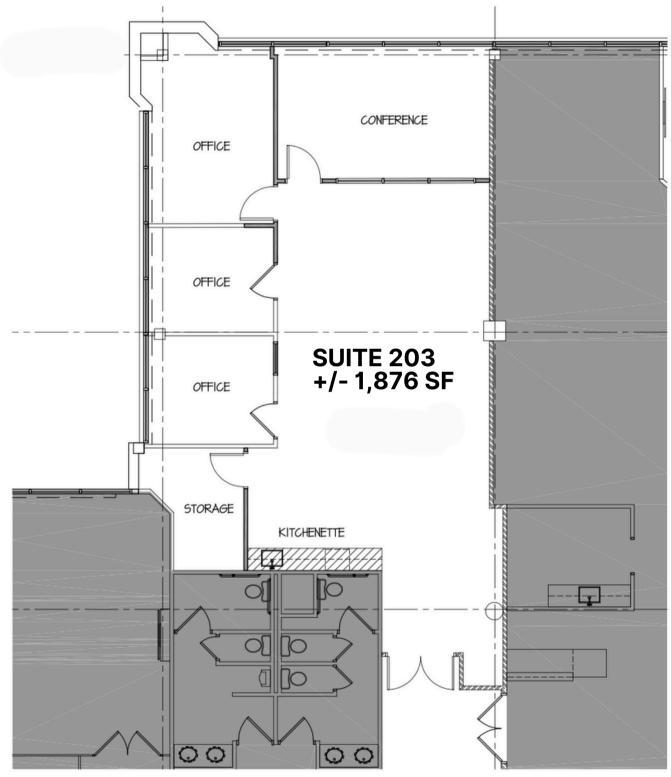

#### **FLOOR PLAN**

The foregoing information was furnished to us by sources which we deem to be reliable, but no warranty or representation is made as to the accuracy thereof. Subject to correction of errors, omissions, change of price, prior sale or withdrawal from market without notice.

#### **PROPERTY DESCRIPTION**

| Location:          | 1 Holtec Drive<br>Marlton, NJ 08053 |  |
|--------------------|-------------------------------------|--|
| Size/SF Available: | Suite 203: +/- 1,876 SF             |  |
| Lease Price:       | Call for information                |  |
| Signage:           | Directory & suite                   |  |