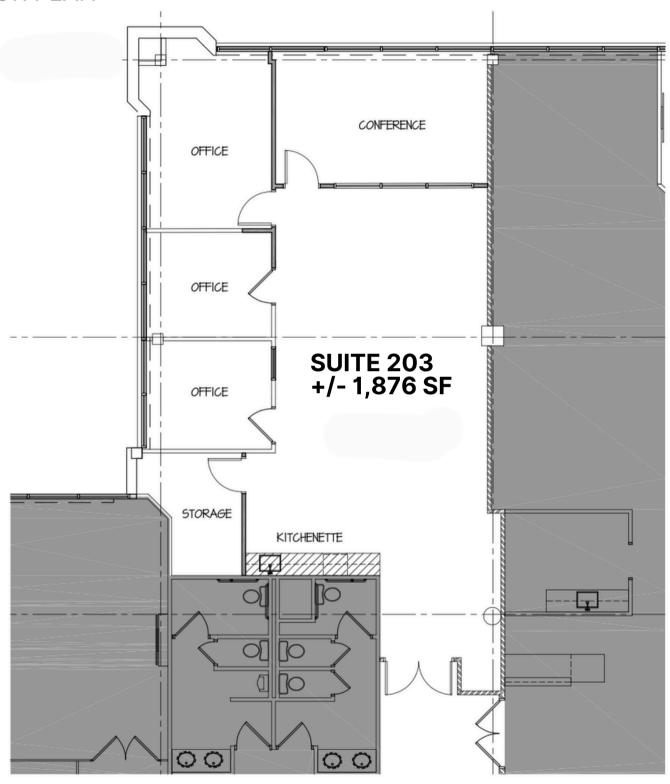

#### PROPERTY DESCRIPTION

**Location:** 1 Holtec Drive

Marlton, NJ 08053

Size/SF Available: Suite 203: +/- 1,876 SF

**Lease Price:** Call for information

Signage: Directory & suite

#### FLOOR PLAN

The foregoing information was furnished to us by sources which we deem to be reliable, but no warranty or representation is made as to the accuracy thereof. Subject to correction of errors, omissions, change of price, prior sale or withdrawal from market without notice.