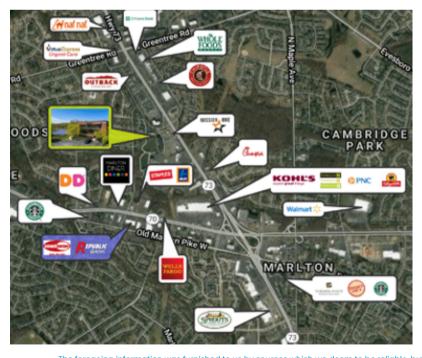

#### **PROPERTY AREA/HIGHLIGHTS**

- Class "A" corporate office building situated in a premier office park setting location
- Surrounded by amenities, scenic water views, two-mile walking trails, ample parking, solar power, LED lighting and an outdoor patio overlooking the pond with seating area
- Electric charging stations available
- Strategically located in the heart of the Marlton Business District
- Directly off Route 73 North minutes from I-295, New Jersey Turnpike and Route 70
- On-Site Property Management
- Conveniently situated within minutes of numerous restaurants, retail and hotels
- Impressive recently renovated interiors
- Join National Integrity Title
   Agency, Console & Associates,
   P.C., Panda Exteriors, Spring Hill
   Home Care, Ferrara Law Group,
   Garden State Fiduciary Services,
   and Claritas Financial Partners