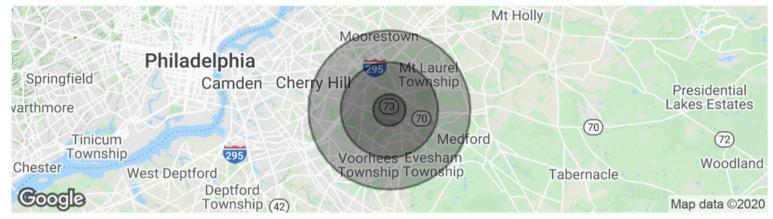

#### PROPERTY DEMOGRAPHICS

| POPULATION           | 1 MILE    | 3 MILES   | 5 MILES   |
|----------------------|-----------|-----------|-----------|
| Total Population     | 9,306     | 74,981    | 183,677   |
| Average age          | 39.6      | 42.0      | 42.0      |
| Average age (Male)   | 39.3      | 40.4      | 40.4      |
| Average age (Female) | 39.9      | 43.8      | 43.5      |
| HOUSEHOLDS & INCOME  | 1 MILE    | 3 MILES   | 5 MILES   |
| Total households     | 3,779     | 27,513    | 69,270    |
| # of persons per HH  | 2.5       | 2.7       | 2.7       |
| Average HH income    | \$90,507  | \$110,169 | \$110,071 |
| Average house value  | \$290,958 | \$325,121 | \$360,647 |
| Average House value  | 4230,330  | 4525,121  | 4500,047  |