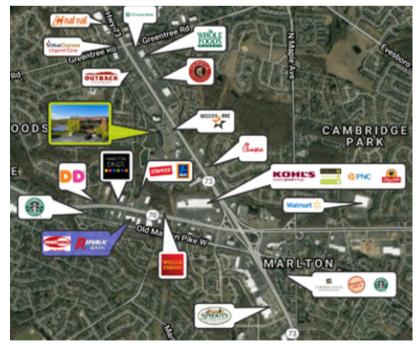

#### **PROPERTY AREA/HIGHLIGHTS**

- Class "A" corporate office building situated in a premier office park setting location
- Surrounded by amenities, scenic water views, two-mile walking trails, ample parking, solar power, LED lighting and an outdoor patio overlooking the pond with seating area
- Electric charging stations available
- Strategically located in the heart of the Marlton Business District
- Directly off Route 73 North minutes from I-295, New Jersey Turnpike and Route 70
- On-Site Property Management
- Conveniently situated within minutes of numerous restaurants, retail and hotels
- Impressive recently renovated interiors
- Join National Integrity Title
   Agency, Console & Associates,
   P.C., Panda Exteriors, Spring Hill
   Home Care, Ferrara Law Group,
   Garden State Fiduciary Services,
   and Claritas Financial Partners