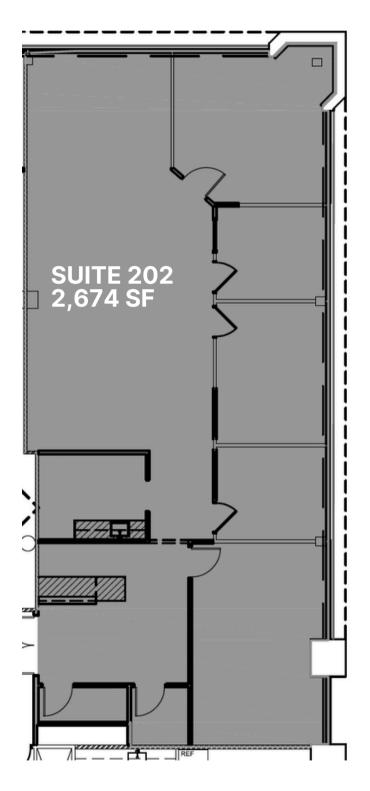

### **FLOOR PLAN**

The foregoing information was furnished to us by sources which we deem to be reliable, but no warranty or representation is made as to the accuracy thereof.

Subject to correction of errors, omissions, change of price, prior sale or withdrawal from market without notice.

#### FLOOR PLAN

The foregoing information was furnished to us by sources which we deem to be reliable, but no warranty or representation is made as to the accuracy thereof. Subject to correction of errors, omissions, change of price, prior sale or withdrawal from market without notice.

#### PROPERTY DESCRIPTION

**Location:** 1 Holtec Drive

Marlton, NJ 08053

**Size/SF Available:** Suite 202: +/- 2,674 SF

Suite 203: +/- 1,876 SF

**Lease Price:** Call for information

Signage: Directory & suite