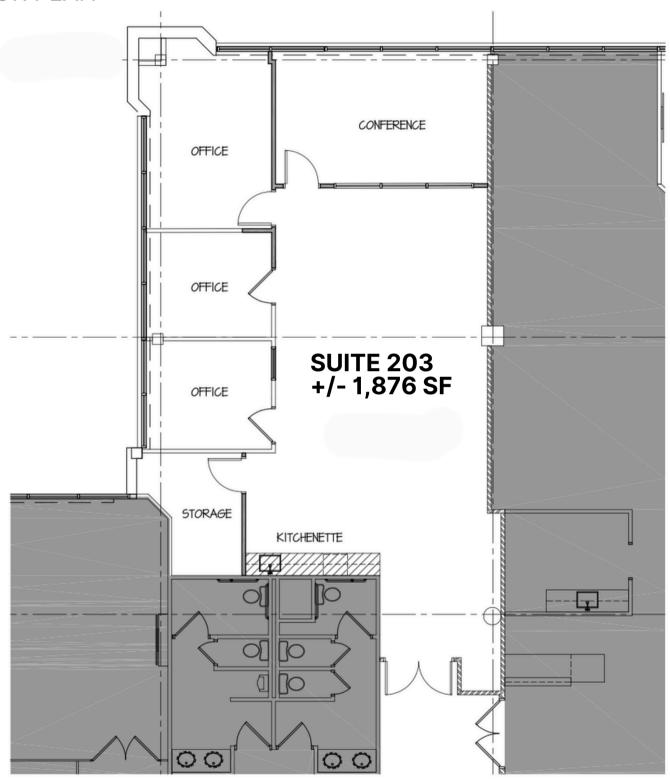

### **FLOOR PLAN**

The foregoing information was furnished to us by sources which we deem to be reliable, but no warranty or representation is made as to the accuracy thereof.

Subject to correction of errors, omissions, change of price, prior sale or withdrawal from market without notice.

#### FLOOR PLAN

The foregoing information was furnished to us by sources which we deem to be reliable, but no warranty or representation is made as to the accuracy thereof. Subject to correction of errors, omissions, change of price, prior sale or withdrawal from market without notice.

#### PROPERTY DESCRIPTION

**Location:** 1 Holtec Drive

Marlton, NJ 08053

**Size/SF Available:** Suite 202: +/- 2,674 SF

Suite 203: +/- 1,876 SF

**Lease Price:** Call for information

Signage: Directory & suite