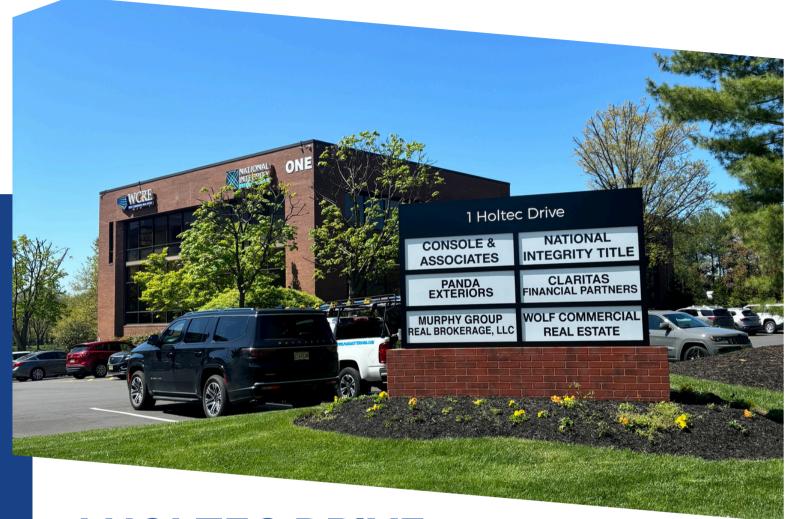

# ONE HOLTEC DRIVE, MARLTON, NJ

#### PROPERTY DESCRIPTION

**Location:** 1 Holtec Drive

Marlton, NJ 08053

**Size/SF Available:** Suite 202: +/- 2,674 SF

Suite 203: +/- 1,876 SF

**Lease Price:** Call for information

Signage: Directory & suite

#### **PROPERTY AREA/HIGHLIGHTS**

- Class "A" corporate office building situated in a premier office park setting location
- Surrounded by amenities, scenic water views, two-mile walking trails, ample parking, solar power, LED lighting and an outdoor patio overlooking the pond with seating area
- Electric charging stations available
- Strategically located in the heart of the Marlton Business District
- Directly off Route 73 North minutes from I-295, New Jersey Turnpike and Route 70
- On-Site Property Management
- Conveniently situated within minutes of numerous restaurants, retail and hotels
- Impressive recently renovated interiors
- Join National Integrity Title
   Agency, Console & Associates,
   P.C., Panda Exteriors, Spring Hill
   Home Care, Ferrara Law Group,
   Garden State Fiduciary Services,
   and Claritas Financial Partners