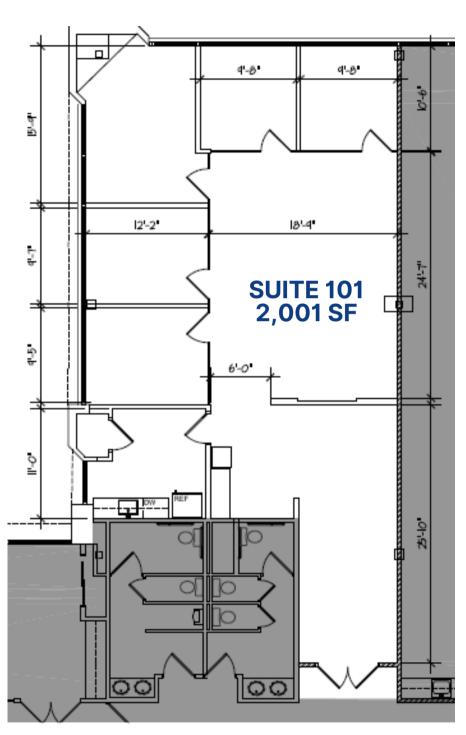

# FLOOR PLAN

# ONE HOLTEC DRIVE, MARLTON, NJ

#### PROPERTY DESCRIPTION

**Location:** 1 Holtec Drive

Marlton, NJ 08053

Size/SF Available: Suite 101: +/-2,001 SF

Suite 202: +/- 2,674 SF

**Lease Price:** Call for information

Signage: Directory & suite