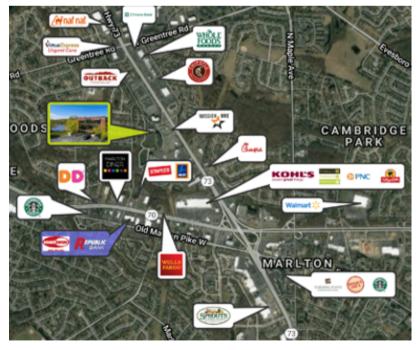

#### **PROPERTY AREA/HIGHLIGHTS**

- Class "A" corporate office building situated in a premier office park setting location
- Surrounded by amenities, scenic water views, two-mile walking trails, ample parking, solar power, LED lighting and an outdoor patio overlooking the pond with seating area
- Electric charging stations available
- Strategically located in the heart of the Marlton Business District
- Directly off Route 73 North minutes from I-295, New Jersey Turnpike and Route 70
- On-Site Property Management
- Conveniently situated within minutes of numerous restaurants, retail and hotels
- Impressive recently renovated interiors
- Join National Integrity Title
  Agency, Console & Associates,
  P.C., Panda Exteriors, Spring Hill
  Home Care, Ferrara Law Group,
  Garden State Fiduciary Services,
  and Claritas Financial Partners