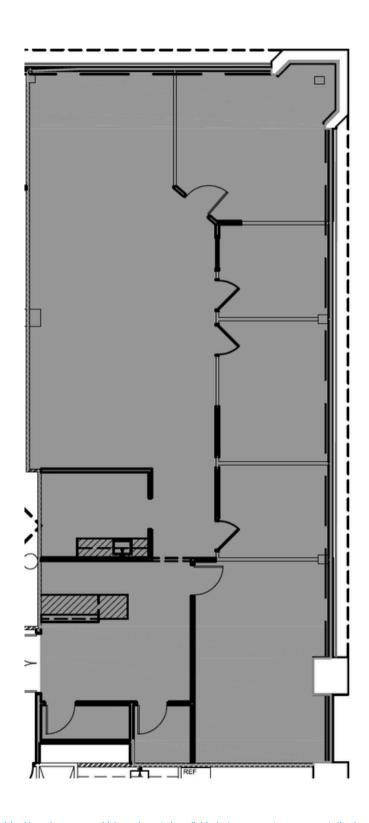

# FLOOR PLAN

# ONE HOLTEC DRIVE, MARLTON, NJ

FLOOR PLAN

**SUITE 202 2,674 SF** 