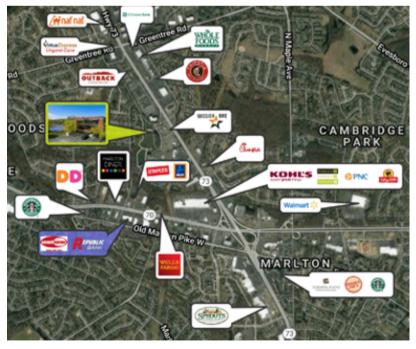

#### **PROPERTY AREA/HIGHLIGHTS**

- Class "A" corporate office building situated in a premier office park setting location
- Surrounded by amenities, scenic water views, two-mile walking trails, ample parking, solar power, LED lighting and an outdoor patio overlooking the pond with seating area
- Electric charging stations available
- Strategically located in the heart of the Marlton Business District
- Directly off Route 73 North minutes from I-295, New Jersey Turnpike and Route 70
- On-Site Property Management
- Conveniently situated within minutes of numerous restaurants, retail and hotels
- Impressive recently renovated interiors
- Join National Integrity Title
   Agency, Console & Associates,
   P.C., Panda Exteriors, Spring Hill
   Home Care, Ferrara Law Group,
   Garden State Fiduciary Services,
   and Claritas Financial Partners