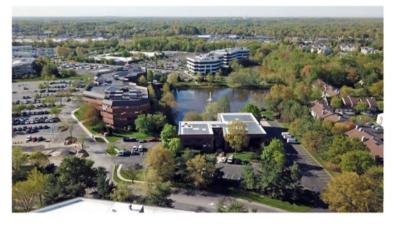

# ONE HOLTEC DRIVE, MARLTON, NJ

#### PROPERTY DESCRIPTION

**Location:** 1 Holtec Drive

Marlton, NJ 08053

Size/SF Available: Suite 101: +/-2,001 SF

**Lease Price:** Call for information

Signage: Directory & suite

#### **PROPERTY AREA/HIGHLIGHTS**

- Class "A" corporate office building situated in a premier office park setting location
- Surrounded by amenities, scenic water views, two-mile walking trails, ample parking, solar power, LED lighting and an outdoor patio overlooking the pond with seating area
- Electric charging stations available
- Strategically located in the heart of the Marlton Business District
- Directly off Route 73 North minutes from I-295, New Jersey Turnpike and Route 70
- On-Site Property Management
- Conveniently situated within minutes of numerous restaurants, retail and hotels
- Impressive recently renovated interiors
- Join National Integrity Title
   Agency, Console & Associates,
   P.C., Panda Exteriors, Spring Hill
   Home Care, Ferrara Law Group,
   Garden State Fiduciary Services,
   and Claritas Financial Partners