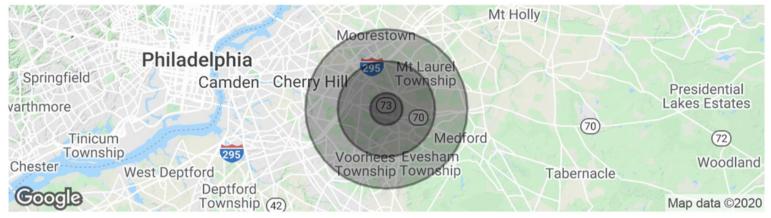

# ONE HOLTEC DRIVE, MARLTON, NJ

#### PROPERTY DESCRIPTION

**Location:** 1 Holtec Drive

Marlton, NJ 08053

Size/SF Available: Suite 101: +/-2,001 SF

**Lease Price:** Call for information

Signage: Directory & suite

#### **PROPERTY AREA/HIGHLIGHTS**

- Class "A" corporate office building situated in a premier office park setting location
- Surrounded by amenities, scenic water views, two-mile walking trails, ample parking, solar power, LED lighting and an outdoor patio overlooking the pond with seating area
- Electric charging stations available
- Strategically located in the heart of the Marlton Business District
- Directly off Route 73 North minutes from I-295, New Jersey Turnpike and Route 70
- On-Site Property Management
- Conveniently situated within minutes of numerous restaurants, retail and hotels
- Impressive recently renovated interiors
- Join National Integrity Title
   Agency, Console & Associates,
   P.C., Panda Exteriors, Spring Hill
   Home Care, Ferrara Law Group,
   Garden State Fiduciary Services,
   and Claritas Financial Partners