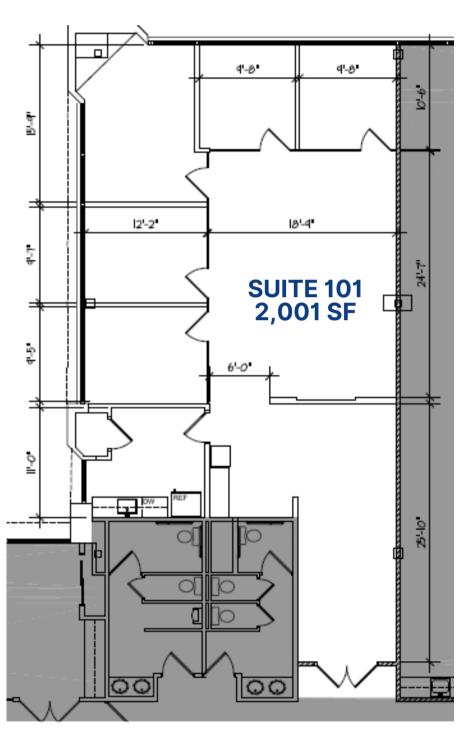

# FLOOR PLAN

The foregoing information was furnished to us by sources which we deem to be reliable, but no warranty or representation is made as to the accuracy thereof. Subject to correction of errors, omissions, change of price, prior sale or withdrawal from market without notice.

#### PROPERTY DESCRIPTION

**Location:** 1 Holtec Drive

Marlton, NJ 08053

Size/SF Available: Suite 101: +/-2,001 SF

**Lease Price:** Call for information

Signage: Directory & suite