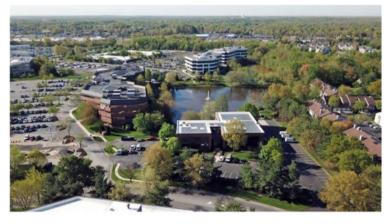

## ONE HOLTEC DRIVE, MARLTON, NJ

#### PROPERTY DESCRIPTION

**Location:** 1 Holtec Drive

Marlton, NJ 08053

**Size/SF Available:** 4,258 SF (Divisible)

**Lease Price:** Call for information

**Available:** March 1, 2024

#### **PROPERTY AREA/HIGHLIGHTS**

- Class "A" corporate office building situated in a premier office park setting location
- Surrounded by amenities, scenic water views, two-mile walking trails, ample parking, solar power, LED lighting and an outdoor patio overlooking the pond with seating area
- Strategically located in the heart of the Marlton Business District
- Directly off Route 73 North minutes from I-295, New Jersey Turnpike and Route 70
- On-Site Property Management
- Conveniently situated within minutes of numerous restaurants, retail and hotels
- Impressive recently renovated interiors
- Join National Integrity Title Agency, Console & Assocaites, P.C., Panda Exteriors, Eastern Alliance and Claritas Financial Partners