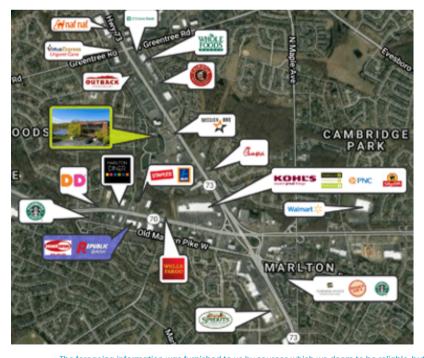

#### **PROPERTY AREA/HIGHLIGHTS**

- Class "A" corporate office building situated in a premier office park setting location
- Surrounded by amenities, scenic water views, two-mile walking trails, ample parking, solar power, LED lighting and an outdoor patio overlooking the pond with seating area
- Strategically located in the heart of the Marlton Business District
- Directly off Route 73 North minutes from I-295, New Jersey Turnpike and Route 70
- On-Site Property Management
- Conveniently situated within minutes of numerous restaurants, retail and hotels
- Impressive recently renovated interiors
- Join National Integrity Title Agency, Console & Assocaites, P.C., Panda Exteriors, Eastern Alliance and Claritas Financial Partners