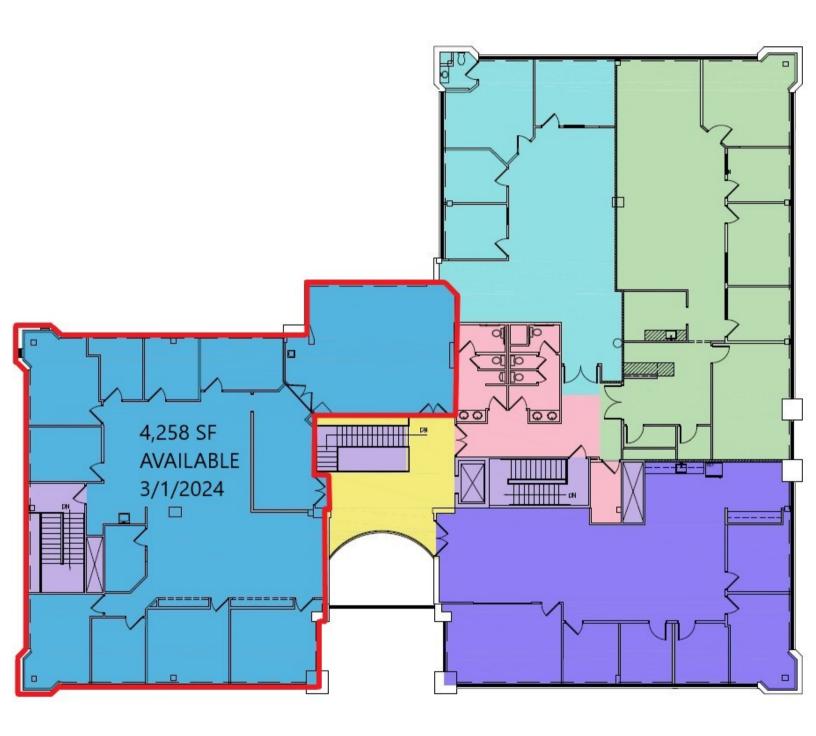

#### FLOOR PLAN

The foregoing information was furnished to us by sources which we deem to be reliable, but no warranty or representation is made as to the accuracy thereof.

Subject to correction of errors, omissions, change of price, prior sale or withdrawal from market without notice.

#### PROPERTY DESCRIPTION

**Location:** 1 Holtec Drive

Marlton, NJ 08053

**Size/SF Available:** 4,258 SF (Divisible)

**Lease Price:** Call for information

**Available:** March 1, 2024