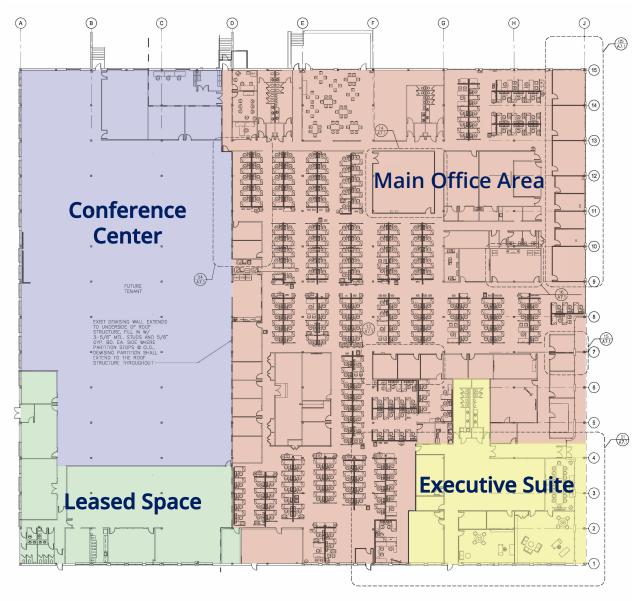

#### **FLOOR PLAN**

mation was furnished to us by sources which we deem to be reliable, but no warranty or representation is made as to the accuracy thereof. Subject to correction of errors, omissions, change of price, prior sale or withdrawal from market without notice

The forego

#### Interior Layout Details:

Main Office Area +/- 215 cubes, 23 offices & 7 conference rooms

#### **The Executive Suite**

6 office and 2 conference rooms and available wiring up to 30 additional cubes

#### The Conference and Training area

- Available wiring for up to 200 cubes
- Executive suites, cafeteria, and abundant parking on site
- Lease Term Expires 12/31/2029
- Convenient location with easy access to Route 70, 73, I-295 and the New Jersey Turnpike
- Situated within minutes the Cherry Hill Business District
- Great visibility from Springdale Road
- Building and pylon signage available
- Well maintained and landscaped property located in a densely populated area
- Convenient access to area shopping, hotels, and restaurants
- · Within close proximity to all local health systems
- Located in a high demographic area of Cherry Hill Township