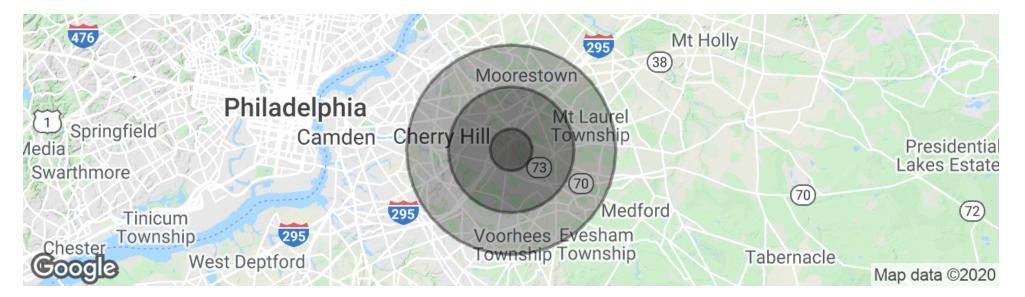

## **DEMOGRAPHICS MAP & REPORT**

| POPULATION           | 1 MILE | 3 MILES | 5 MILES |
|----------------------|--------|---------|---------|
| Total Population     | 5,787  | 81,236  | 212,122 |
| Average age          | 43.2   | 41.6    | 42.2    |
| Average age (Male)   | 40.8   | 40.1    | 40.6    |
| Average age (Female) | 46.8   | 43.5    | 43.8    |

| HOUSEHOLDS & INCOME | 1 MILE    | 3 MILES   | 5 MILES   |
|---------------------|-----------|-----------|-----------|
| Total households    | 1,925     | 31,635    | 81,074    |
| # of persons per HH | 3.0       | 2.6       | 2.6       |
| Average HH income   | \$118,995 | \$98,718  | \$103,370 |
| Average house value | \$346,659 | \$337,810 | \$323,912 |

\* Demographic data derived from 2010 US Census

The foregoing information was furnished to us by sources which we deem to be reliable, but no warranty or representation is made as to the accuracy thereof. Subject to correction of errors, omissions, change of price, prior sale or withdrawal from market without notic