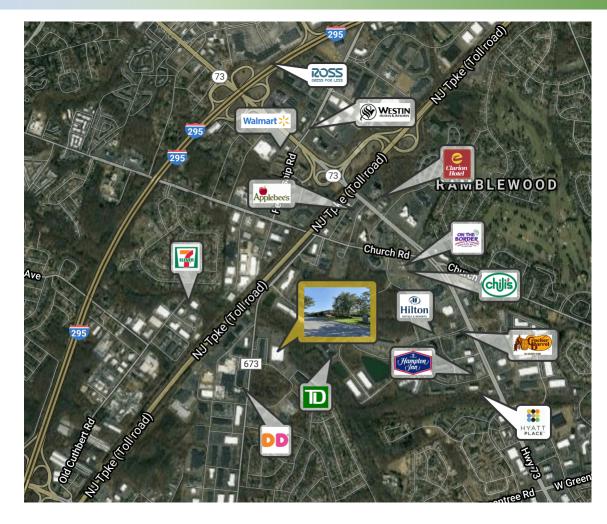

#### The Conference and Training area

- Available wiring for up to 200 cubes
- Executive suites, cafeteria, and abundant parking on site
- Lease Term Expires 12/31/2029
- Convenient location with easy access to Route 70, 73, I-295 and the New Jersey Turnpike
- Situated within minutes the Cherry Hill Business District
- Great visibility from Springdale Road
- Building and pylon signage available
- Well maintained and landscaped property located in a densely populated area
- Convenient access to area shopping, hotels, and restaurants
- · Within close proximity to all local health systems
- Located in a high demographic area of Cherry Hill Township