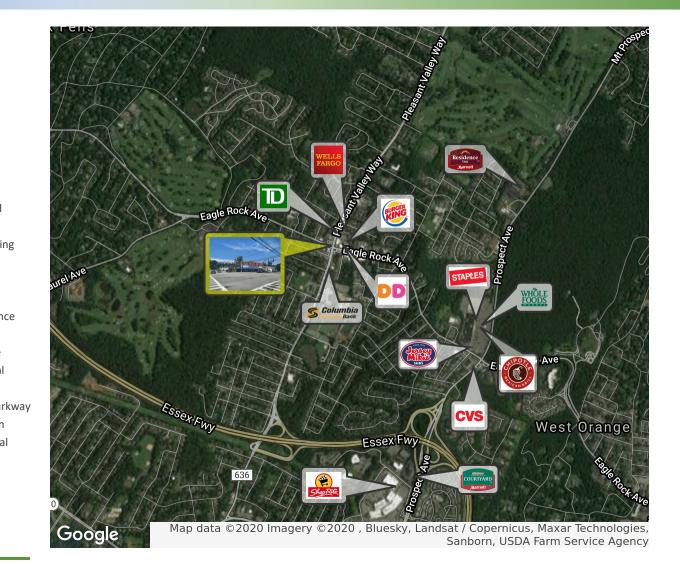

### **DEMOGRAPHICS MAP & REPORT**

| POPULATION           | 1 MILE | 3 MILES | 5 MILES |
|----------------------|--------|---------|---------|
| Total Population     | 8,351  | 110,082 | 373,005 |
| Average age          | 42.9   | 40.6    | 38.6    |
| Average age (Male)   | 41.7   | 38.7    | 37.1    |
| Average age (Female) | 45.3   | 42.4    | 39.9    |

| HOUSEHOLDS & INCOME | 1 MILE    | 3 MILES   | 5 MILES   |
|---------------------|-----------|-----------|-----------|
| Total households    | 2,838     | 41,493    | 136,942   |
| # of persons per HH | 2.9       | 2.7       | 2.7       |
| Average HH income   | \$146,515 | \$126,385 | \$109,380 |
| Average house value | \$475,450 | \$526,939 | \$530,690 |