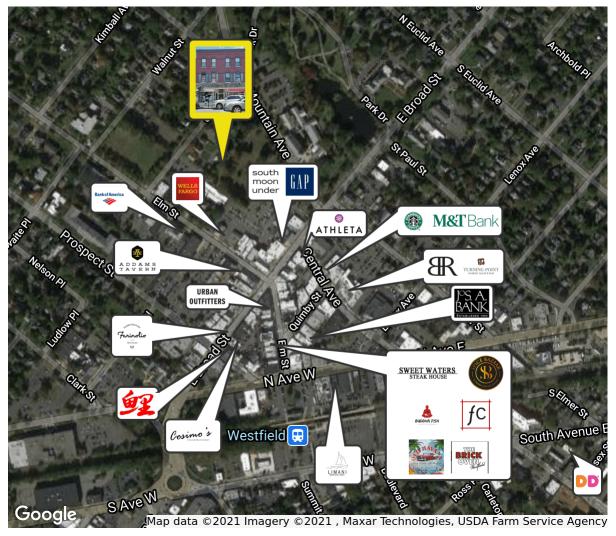

Property / Area Description

- Highly visible retail location with an upscale downtown environment
- Located in an immensely desirable zip code
- Surrounded by other high-end retailers, designers, and restaurants
- Less than 15 miles of the NJ Transit Westfield Station, Garden State Parkway, and (EWR) Newark International Airport
- Just 26.5 miles to Midtown Manhattan!

#### **DEMOGRAPHICS MAP & REPORT**

| POPULATION            | 1 MILE    | 3 MILES          | 5 MILES   |
|-----------------------|-----------|------------------|-----------|
| Total Population      | 15,025    | 100,040          | 296,571   |
| Average age           | 39.8      | 41.7             | 41.2      |
| Average age (Male)    | 39.3      | 40.6             | 39.9      |
| Average age (Female)  | 40.1      | 43.2             | 42.6      |
|                       |           |                  |           |
| HOUSEHOLDS & INCOME   | 1 MILE    | 3 MILES          | 5 MILES   |
| Total households      | 5,196     | 35,931           | 106,410   |
| # of persons per HH   |           |                  |           |
| " of persons per fire | 2.9       | 2.8              | 2.8       |
| Average HH income     | \$169,195 | 2.8<br>\$147,690 | \$127,391 |
|                       |           |                  |           |