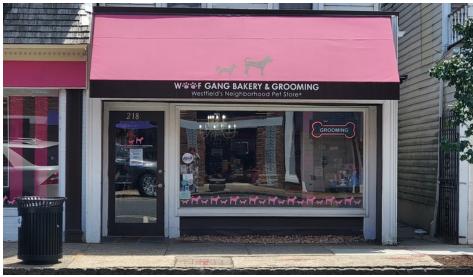

#### PROPERTY DESCRIPTION

**Location** 214, 218 & 220 East Broad Street

Westfield, NJ 07090

**Size / SF Available** 214: +/-2,000 SF

218 & 220: 950-2,950 SF (Contiguous

Spaces)

**Lease Price** \$40.00/SF (NNN)

Property / Area Description

- Highly visible retail location with an upscale downtown environment
- Located in an immensely desirable zip code
- Surrounded by other high-end retailers, designers, and restaurants
- Less than 15 miles of the NJ Transit Westfield Station, Garden State Parkway, and (EWR) Newark International Airport
- Just 26.5 miles to Midtown Manhattan!