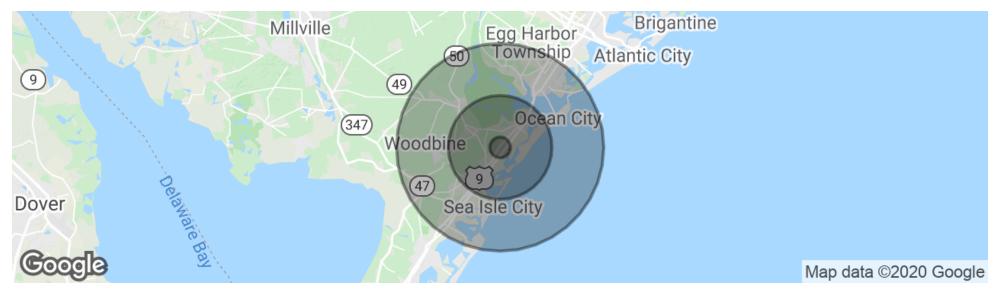

#### **DEMOGRAPHICS MAP & REPORT**

| POPULATION                            | 1 MILE            | 5 MILES              | 10 MILES               |
|---------------------------------------|-------------------|----------------------|------------------------|
| Total Population                      | 807               | 16,119               | 70,433                 |
| Average age                           | 46.7              | 47.8                 | 45.0                   |
| Average age (Male)                    | 45.0              | 46.1                 | 43.6                   |
| Average age (Female)                  | 48.8              | 49.4                 | 45.9                   |
|                                       |                   |                      |                        |
| HOUSEHOLDS & INCOME                   | 1 MILE            | 5 MILES              | 10 MILES               |
| HOUSEHOLDS & INCOME  Total households | <b>1 MILE</b> 338 | <b>5 MILES</b> 7,109 | <b>10 MILES</b> 29,947 |
|                                       |                   |                      |                        |
| Total households                      | 338               | 7,109                | 29,947                 |
| Total households # of persons per HH  | 338               | 7,109                | 29,947<br>2.4          |