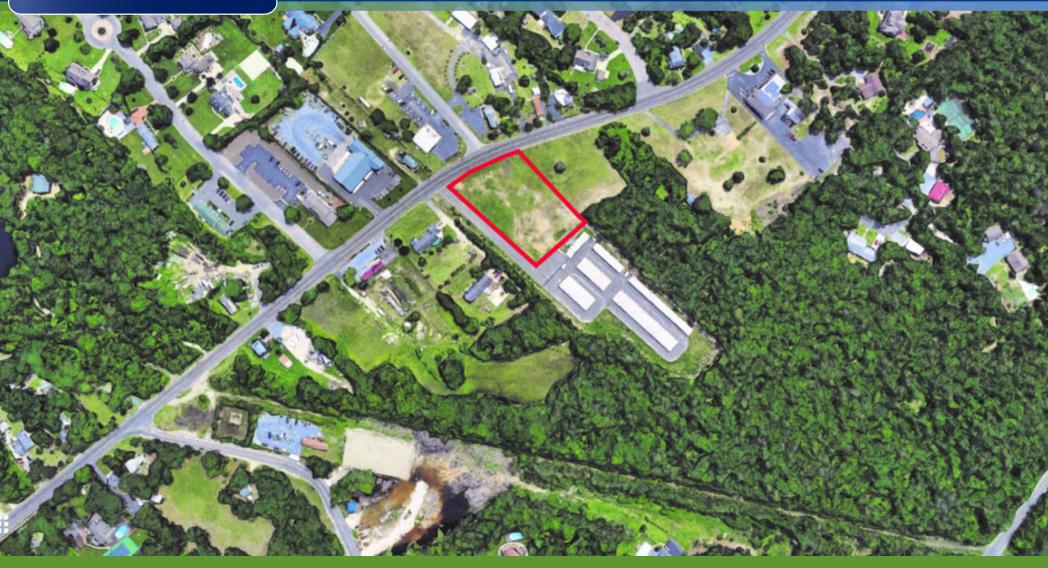

#### PROPERTY DESCRIPTION

Location 1292 US Route 9 Ocean View, NJ 08230

Acres Available 1.06 Acres

**Sale Price** \$500,000

Property / Area Description

- Well-located site just on Route 9 and minutes from the Garden State Parkway
- Within close vicinity of Strathmere, Ocean City, and Sea Isle City
- Ownership is willing to sell, lease, or build to suit
- Located in front of Ownerships' Self Storage
- · Units on the premises
- Located in Dennis Township, Cape May County, NJ
- Potential uses including, but not limited to: distribution, warehouse, office, retail, restaurant, places of worship, and more