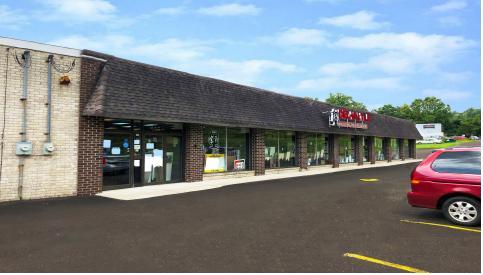

#### **PROPERTY DESCRIPTION**

| Location                       | 1223 West Lincoln Highway<br>Langhorne, PA 19047                                                                                         |
|--------------------------------|------------------------------------------------------------------------------------------------------------------------------------------|
| Size / SF Available            | 11,196 SF                                                                                                                                |
| Sale Price                     | \$1,200,000                                                                                                                              |
| Property / Area<br>Description | • Located off Route 1 and minutes away from I-295 and I-276                                                                              |
|                                | <ul> <li>Centrally located with easy access to<br/>New Jersey bridges</li> </ul>                                                         |
|                                | • Zoned C                                                                                                                                |
|                                | • Situated on 1.23 Acres                                                                                                                 |
|                                | <ul> <li>Current home of Del-Val Tile, a<br/>generational business</li> </ul>                                                            |
|                                | • Ownership will consider a short-term sale leaseback                                                                                    |
|                                | <ul> <li>Situated in the heavily populated<br/>portion of Lower Bucks County</li> </ul>                                                  |
|                                | • Located within one of the fastest<br>growing communities in Pennsylvania<br>and serves as the commercial hub for<br>Lower Bucks County |
|                                | • Midway between Princeton New Jersey                                                                                                    |