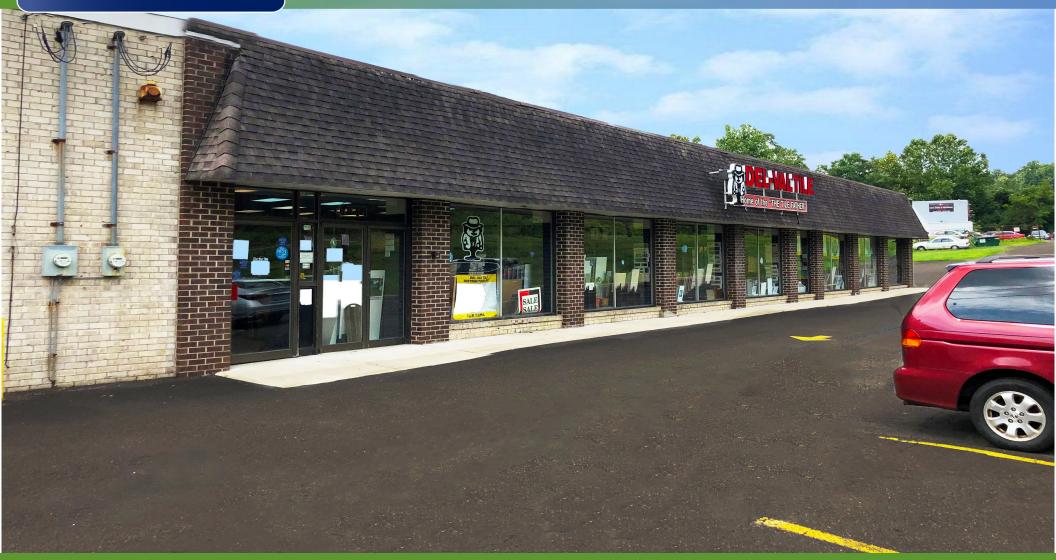

#### **PROPERTY DESCRIPTION**

| Location                       | 1223 West Lincoln Highway<br>Langhorne, PA 19047                                                                                         |
|--------------------------------|------------------------------------------------------------------------------------------------------------------------------------------|
| Size / SF Available            | 11,196 SF                                                                                                                                |
| Sale Price                     | \$1,200,000                                                                                                                              |
| Property / Area<br>Description | • Located off Route 1 and minutes away from I-295 and I-276                                                                              |
|                                | <ul> <li>Centrally located with easy access to<br/>New Jersey bridges</li> </ul>                                                         |
|                                | • Zoned C                                                                                                                                |
|                                | • Situated on 1.23 Acres                                                                                                                 |
|                                | <ul> <li>Current home of Del-Val Tile, a<br/>generational business</li> </ul>                                                            |
|                                | • Ownership will consider a short-term sale leaseback                                                                                    |
|                                | <ul> <li>Situated in the heavily populated<br/>portion of Lower Bucks County</li> </ul>                                                  |
|                                | • Located within one of the fastest<br>growing communities in Pennsylvania<br>and serves as the commercial hub for<br>Lower Bucks County |
|                                | • Midway between Princeton New Jersey                                                                                                    |