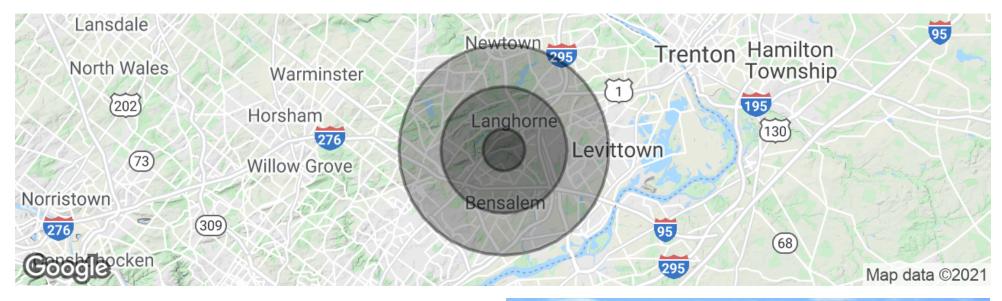

#### **PROPERTY DESCRIPTION**

| Location                       | 1223 West Lincoln Highway<br>Langhorne, PA 19047                                                                                         |
|--------------------------------|------------------------------------------------------------------------------------------------------------------------------------------|
| Size / SF Available            | 11,196 SF                                                                                                                                |
| Sale Price                     | \$1,200,000                                                                                                                              |
| Property / Area<br>Description | • Located off Route 1 and minutes away from I-295 and I-276                                                                              |
|                                | <ul> <li>Centrally located with easy access to<br/>New Jersey bridges</li> </ul>                                                         |
|                                | • Zoned C                                                                                                                                |
|                                | • Situated on 1.23 Acres                                                                                                                 |
|                                | <ul> <li>Current home of Del-Val Tile, a<br/>generational business</li> </ul>                                                            |
|                                | • Ownership will consider a short-term sale leaseback                                                                                    |
|                                | <ul> <li>Situated in the heavily populated<br/>portion of Lower Bucks County</li> </ul>                                                  |
|                                | • Located within one of the fastest<br>growing communities in Pennsylvania<br>and serves as the commercial hub for<br>Lower Bucks County |
|                                | • Midway between Princeton New Jersey                                                                                                    |

#### **Contact Us**

Jason Wolf Managing Principal 856.857.6301 jason.wolf@wolfcre.com

Map data ©2021 Imagery ©2021 , Landsat / Copernicus, Maxar Technologies, U.S. Geological Survey, USDA Farm Service Agency