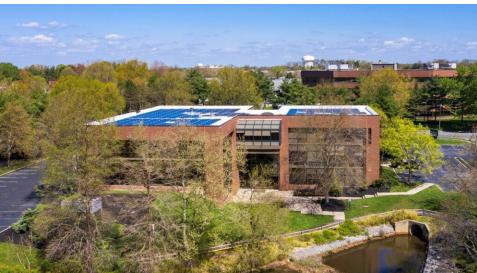

### PROPERTY DESCRIPTION

Location

One Holtec Drive Marlton, NJ 08053

Size / SF Available

2nd Floor - 1,876 SF Garden Level –1,000-4,000 SF (Divisible)

**Lease Price** 

Call for more information

**Property / Area Description** 

- Class "A" corporate office building situated in a premier office park setting location
- · Surrounded by amenities, scenic water views, two-mile walking trails, ample parking, solar power, LED lighting and an outdoor patio overlooking the pond with seating area
- Strategically located in the heart of the Marlton Business District
- Directly off Route 73 North minutes from I-295, New Jersey Turnpike and Route 70
- On-Site Property Management
- Conveniently situated within minutes of numerous restaurants, retail and hotels
- Impressive recently renovated interiors
- Join National Integrity Title Agency, Gateway Mortgage Group, Console & Assocaites, P.C., Philadelphia Truck Lines, Eastern Alliance and Claritas Financial **Partners**