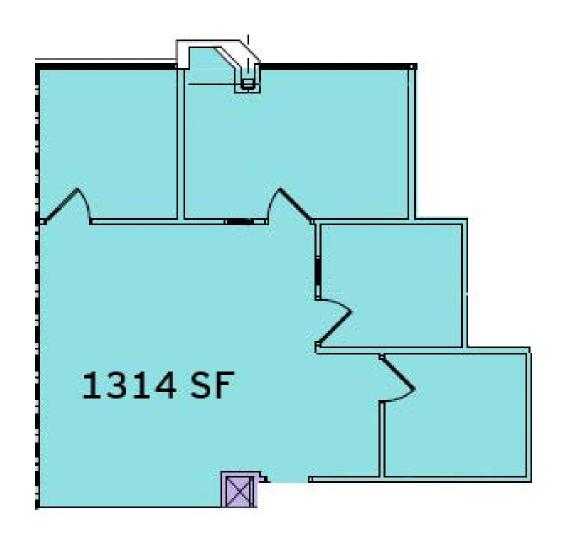

### PROPERTY DESCRIPTION

Location

One Holtec Drive Marlton, NJ 08053

Size / SF Available

2nd Floor - 1,876 SF Garden Level –1,000-4,000 SF (Divisible)

**Lease Price** 

Call for more information

**Property / Area Description** 