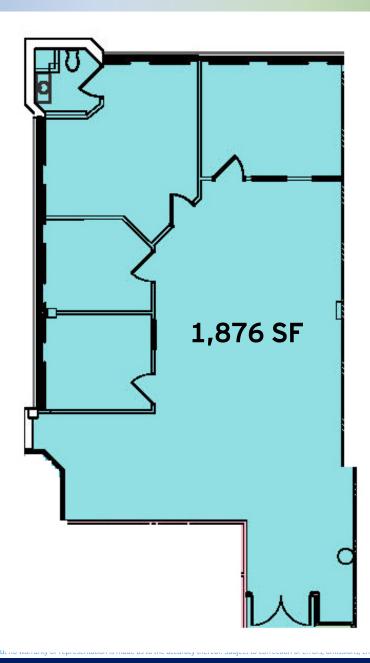

### PROPERTY DESCRIPTION

Location

One Holtec Drive Marlton, NJ 08053

Size / SF Available

2nd Floor - 1,876 SF Garden Level –1,000-4,000 SF (Divisible)

**Lease Price** 

Call for more information

**Property / Area Description** 

**GARDEN LEVEL FLOOR PLAN** 

International