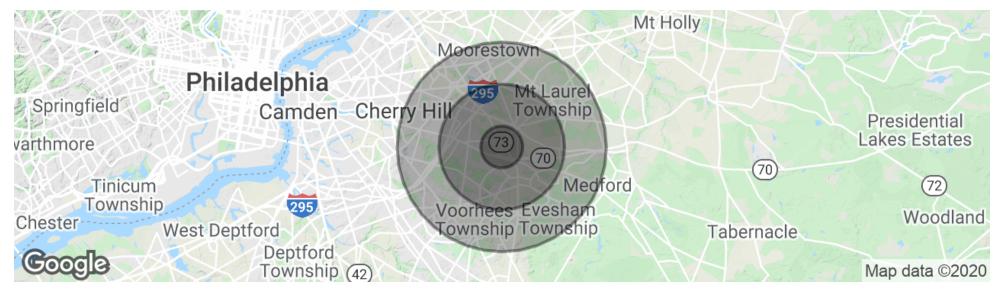

### **DEMOGRAPHICS MAP & REPORT**

| POPULATION           | 1 MILE    | 3 MILES   | 5 MILES   |
|----------------------|-----------|-----------|-----------|
| Total Population     | 9,306     | 74,981    | 183,677   |
| Average age          | 39.6      | 42.0      | 42.0      |
| Average age (Male)   | 39.3      | 40.4      | 40.4      |
| Average age (Female) | 39.9      | 43.8      | 43.5      |
|                      |           |           |           |
| HOUSEHOLDS & INCOME  | 1 MILE    | 3 MILES   | 5 MILES   |
| Total households     | 3,779     | 27,513    | 69,270    |
| # of persons per HH  | 2.5       | 2.7       | 2.7       |
| Average HH income    | \$90,507  | \$110,169 | \$110,071 |
|                      |           |           |           |
| Average house value  | \$290,958 | \$325,121 | \$360,647 |