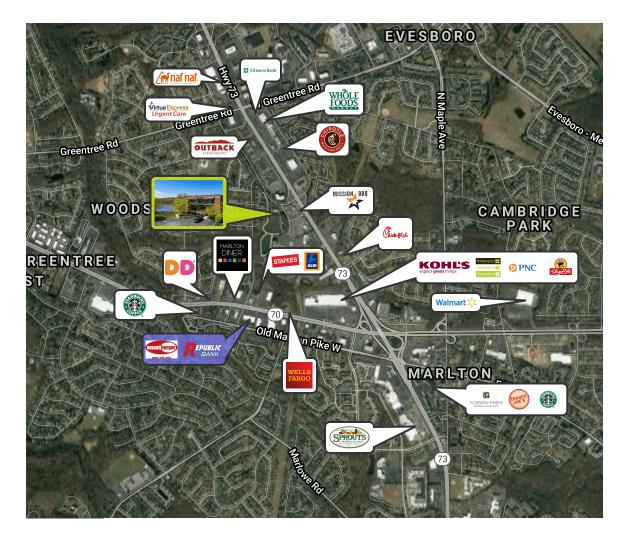

### **DEMOGRAPHICS MAP & REPORT**

| POPULATION           | 1 MILE    | 3 MILES   | 5 MILES   |
|----------------------|-----------|-----------|-----------|
| Total Population     | 9,306     | 74,981    | 183,677   |
| Average age          | 39.6      | 42.0      | 42.0      |
| Average age (Male)   | 39.3      | 40.4      | 40.4      |
| Average age (Female) | 39.9      | 43.8      | 43.5      |
|                      |           |           |           |
| HOUSEHOLDS & INCOME  | 1 MILE    | 3 MILES   | 5 MILES   |
| Total households     | 3,779     | 27,513    | 69,270    |
| # of persons per HH  | 2.5       | 2.7       | 2.7       |
| Average HH income    | \$90,507  | \$110,169 | \$110,071 |
|                      |           |           |           |
| Average house value  | \$290,958 | \$325,121 | \$360,647 |