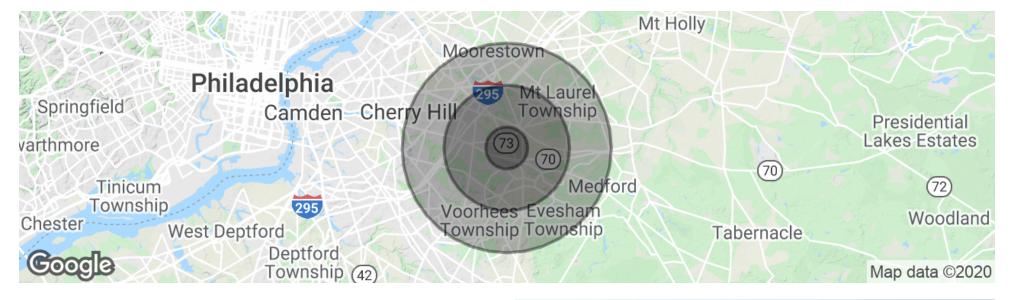

## **DEMOGRAPHICS MAP & REPORT**

| POPULATION           | 1 MILE | 3 MILES | 5 MILES |
|----------------------|--------|---------|---------|
| Total Population     | 9,306  | 74,981  | 183,677 |
| Average age          | 39.6   | 42.0    | 42.0    |
| Average age (Male)   | 39.3   | 40.4    | 40.4    |
| Average age (Female) | 39.9   | 43.8    | 43.5    |

| HOUSEHOLDS & INCOME | 1 MILE    | 3 MILES   | 5 MILES   |
|---------------------|-----------|-----------|-----------|
| Total households    | 3,779     | 27,513    | 69,270    |
| # of persons per HH | 2.5       | 2.7       | 2.7       |
| Average HH income   | \$90,507  | \$110,169 | \$110,071 |
| Average house value | \$290,958 | \$325,121 | \$360,647 |

\* Demographic data derived from 2010 US Census

The foregoing information was furnished to us by sources which we deem to be reliable, but no warranty or representation is made as to the accuracy thereof. Subject to correction of errors, omissions, change of price, prior sale or withdrawal from market without notice