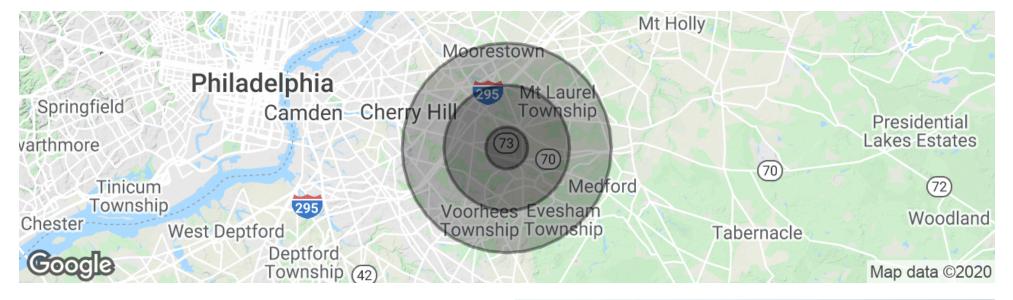

### **DEMOGRAPHICS MAP & REPORT**

| POPULATION           | 1 MILE | 3 MILES | 5 MILES |
|----------------------|--------|---------|---------|
| Total Population     | 9,306  | 74,981  | 183,677 |
| Average age          | 39.6   | 42.0    | 42.0    |
| Average age (Male)   | 39.3   | 40.4    | 40.4    |
| Average age (Female) | 39.9   | 43.8    | 43.5    |

| HOUSEHOLDS & INCOME | 1 MILE    | 3 MILES   | 5 MILES   |
|---------------------|-----------|-----------|-----------|
| Total households    | 3,779     | 27,513    | 69,270    |
| # of persons per HH | 2.5       | 2.7       | 2.7       |
| Average HH income   | \$90,507  | \$110,169 | \$110,071 |
| Average house value | \$290,958 | \$325,121 | \$360,647 |