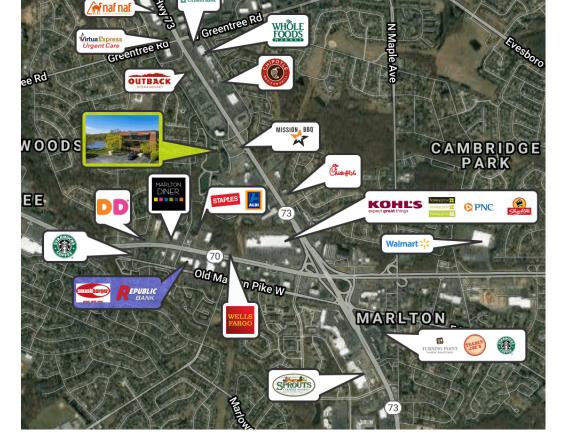

#### **Property / Area Description**

- Class "A" corporate office building situated in a premier office park setting location
- Surrounded by amenities, scenic water views, two-mile walking trails, ample parking, solar power, LED lighting and an outdoor patio overlooking the pond with seating area
- Strategically located in the heart of the Marlton Business District
- Directly off Route 73 North minutes from I-295, New Jersey Turnpike and Route 70
- On-Site Property Management
- Conveniently situated within minutes of numerous restaurants, retail and hotels
- · Impressive recently renovated interiors
- Join National Integrity Title Agency, Gateway Mortgage Group, Console & Assocaites, P.C., Philadelphia Truck Lines, Eastern Alliance and Claritas Financial Partners