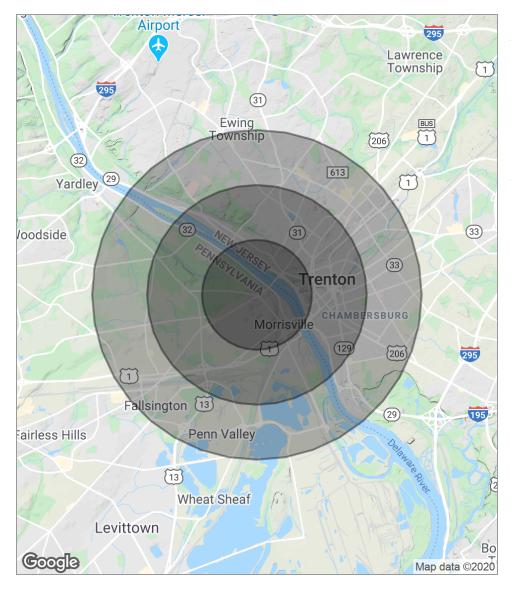

#### **DEMOGRAPHICS MAP**

| POPULATION                              | 1 MILE                 | 2 MILES               | 3 MILES               |
|-----------------------------------------|------------------------|-----------------------|-----------------------|
| Total population                        | 16,710                 | 59,959                | 133,402               |
| Median age                              | 36.3                   | 35.4                  | 35.0                  |
| Median age (male)                       | 38.1                   | 35.1                  | 34.0                  |
| Median age (Female)                     | 35.7                   | 36.0                  | 35.7                  |
|                                         |                        |                       |                       |
| HOUSEHOLDS & INCOME                     | 1 MILE                 | 2 MILES               | 3 MILES               |
| HOUSEHOLDS & INCOME<br>Total households | <b>1 MILE</b><br>6,893 | <b>2 MILES</b> 23,078 | <b>3 MILES</b> 47,160 |
|                                         |                        |                       |                       |
| Total households                        | 6,893                  | 23,078                | 47,160                |

\* Demographic data derived from 2010 US Census

ng information was furnished to us by sources which we deem to be reliable, but no warranty or representation is made as to the accuracy thereof. Subject to correction of errors, omissions, change of price, prior sale or withdrawal from market without notice