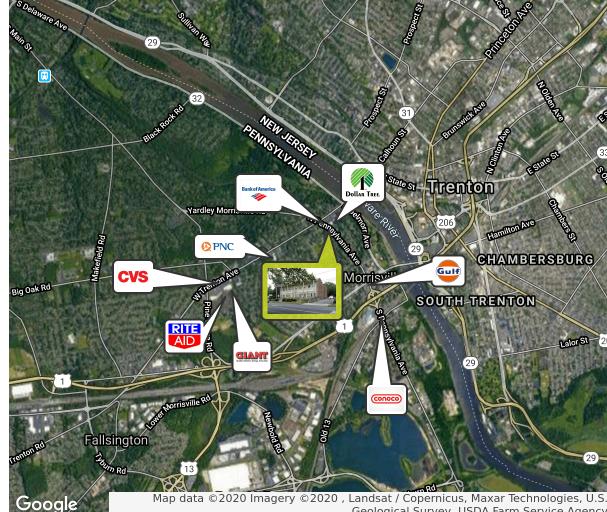

#### **PROPERTY DESCRIPTION**

| Location                       | 6 East Trenton Avenue<br>Morrisville, PA 19067                                                                                                                                                                                                                                                                                                                                                                                                                       |  |  |
|--------------------------------|----------------------------------------------------------------------------------------------------------------------------------------------------------------------------------------------------------------------------------------------------------------------------------------------------------------------------------------------------------------------------------------------------------------------------------------------------------------------|--|--|
| Size / SF Available            | 300 SF & 1,400 SF<br>(Contiguous to 1,700 SF)<br>Suite A (1,300 SF)<br>Suite D (400 SF)                                                                                                                                                                                                                                                                                                                                                                              |  |  |
| Lease Price                    | Call for more information                                                                                                                                                                                                                                                                                                                                                                                                                                            |  |  |
| Property / Area<br>Description | <ul> <li>Full Service Lease Opportunity</li> <li>Central Location-One Minute from<br/>Calhoun Street Bridge to New Jersey</li> <li>Join Ground Floor Anchor Tenant Bank<br/>of America</li> <li>Across From Morrisville Shopping Mall</li> <li>Located just off Route 1 with easy<br/>access to I- 295 and I-195</li> <li>Both available suites are finished office<br/>spaces</li> <li>Suites A and D can be combined to<br/>create one contiguous suite</li> </ul> |  |  |

Map data ©2020 Imagery ©2020 , Landsat / Copernicus, Maxar Technologies, U.S. Geological Survey, USDA Farm Service Agency