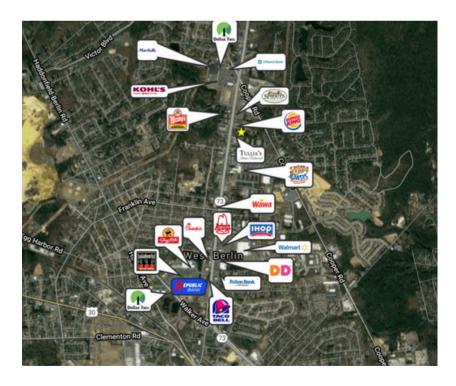

### **PROPERTY AREA/HIGHLIGHTS**

- 195 Feet of frontage on NJ Route 73
- Zoned C-2 Highway Commercial
- Neighboring retail uses include BJ's, Lowe's, Sahara Sam's, Burker King, Kohl's, McDonald's, and many other well-known retail brands
- Convenient Access to Route 73, I-295, AC Expressway and The New Jersey Turnpike
- Location is surrounded by some of the region's most prestigious retail, health care providers, and professional office users
- Located in a densely populated area

Map:

The foregoing information was furnished to us by sources which we deem to be reliable, but no warranty or representation is made as to the accuracy thereof. Subject to correction of errors, omissions, change of price, prior sale or withdrawal from market without notice.