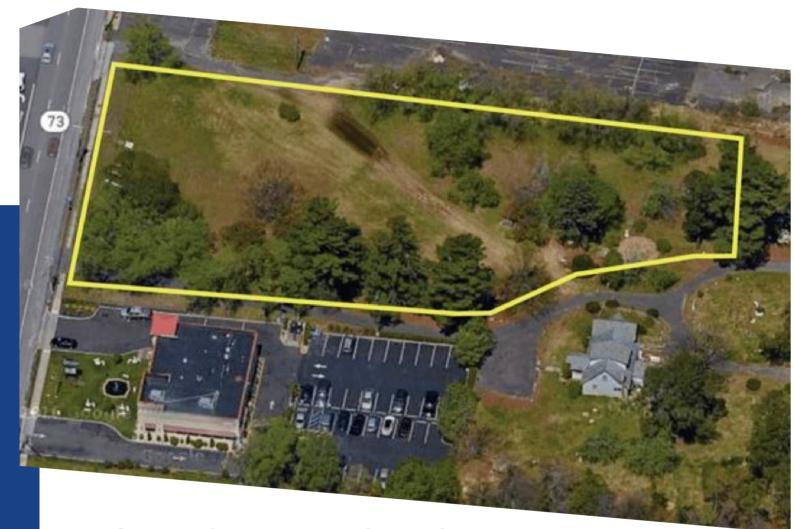

## 591 ROUTE 73 NORTH, WEST BERLIN, NJ

#### PROPERTY DESCRIPTION

**Location:** 591 Route 73 North

West Berlin, NJ 08091

Size/SF Available: 1.33 Acres

**Sale Price:** \$425,000

**Signage:** Signage Opportunity

### **PROPERTY AREA/HIGHLIGHTS**

- 195 Feet of frontage on NJ Route 73
- Zoned C-2 Highway Commercial
- Neighboring retail uses include BJ's, Lowe's, Sahara Sam's, Burker King, Kohl's, McDonald's, and many other well-known retail brands
- Convenient Access to Route 73, I-295, AC Expressway and The New Jersey Turnpike
- Location is surrounded by some of the region's most prestigious retail, health care providers, and professional office users
- Located in a densely populated area