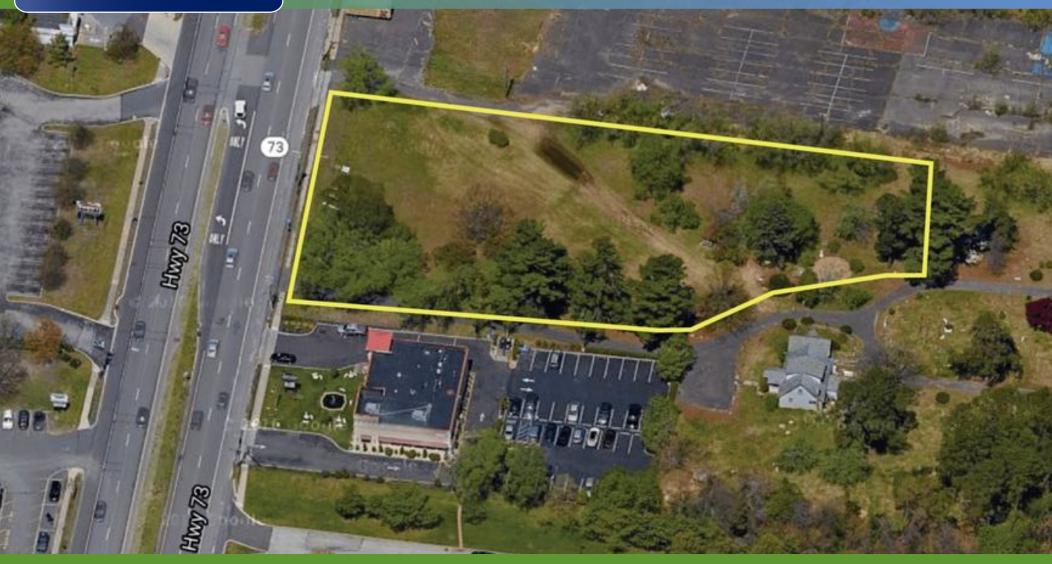

#### PROPERTY DESCRIPTION

**Location** 591 Route 73 North West Berlin, NJ 08091

**Acres Available** 1.33 Acres

**Sale Price** \$425,000

**Signage** Excellent signage opportunity

Property / Area Description

- 195 Feet of frontage on NJ Route 73
- · Zoned C-2 Highway Commercial
- Neighboring retail uses include BJ's, Lowe's, Sahara Sam's, Burker King, Kohl's, McDonald's and many other well known retail brands
- Convenient Access to Route 73, I-295, AC Expressway and The New Jersey Turnpike
- Location is surrounded by some of the region's most prestigious retail, health care providers and professional office users
- · Located in densely populated area