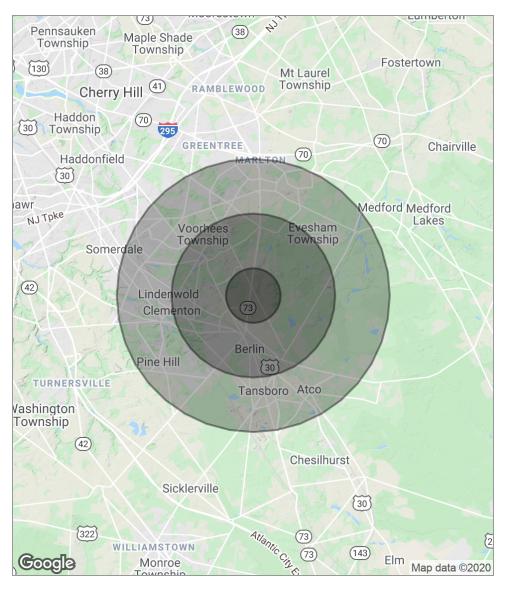

#### **DEMOGRAPHICS MAP**

| POPULATION                            | 1 MILE              | 3 MILES               | 5 MILES               |
|---------------------------------------|---------------------|-----------------------|-----------------------|
| Total population                      | 5,350               | 43,793                | 127,824               |
| Median age                            | 40.8                | 40.3                  | 39.9                  |
| Median age (male)                     | 41.7                | 39.1                  | 38.1                  |
| Median age (Female)                   | 39.4                | 41.2                  | 41.5                  |
|                                       |                     |                       |                       |
| HOUSEHOLDS & INCOME                   | 1 MILE              | 3 MILES               | 5 MILES               |
| HOUSEHOLDS & INCOME  Total households | <b>1 MILE</b> 1,800 | <b>3 MILES</b> 15,416 | <b>5 MILES</b> 46,949 |
|                                       |                     |                       |                       |
| Total households                      | 1,800               | 15,416                | 46,949                |

<sup>\*</sup> Demographic data derived from 2010 US Census

he foregoing information was furnished to us by sources which we deem to be reliable, but no warranty or representation is made as to the accuracy thereof. Subject to correction of errors, omissions, change of price, prior sale or withdrawal from market without notice