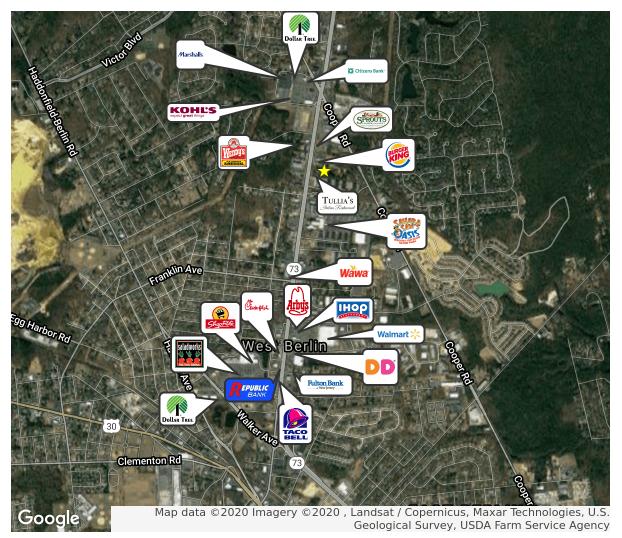

- 195 Feet of frontage on NJ Route 73
- · Zoned C-2 Highway Commercial
- Neighboring retail uses include BJ's, Lowe's, Sahara Sam's, Burker King, Kohl's, McDonald's and many other well known retail brands
- Convenient Access to Route 73, I-295, AC Expressway and The New Jersey Turnpike
- Location is surrounded by some of the region's most prestigious retail, health care providers and professional office users
- · Located in densely populated area