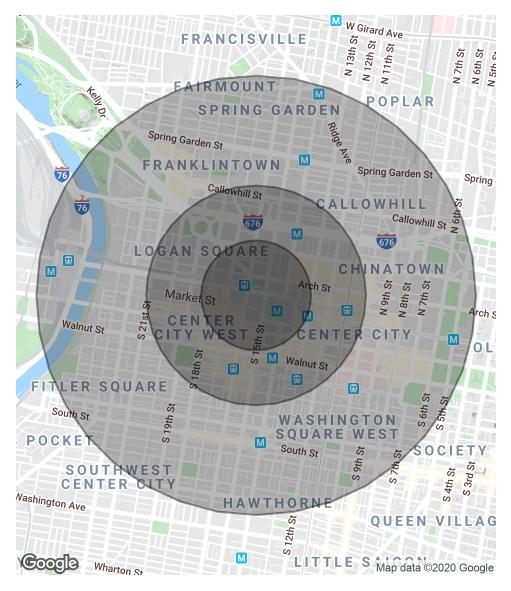

#### **DEMOGRAPHICS MAP & REPORT**

| POPULATION           | 0.25 MILES | 0.5 MILES | 1 MILE |
|----------------------|------------|-----------|--------|
| Total Population     | 4,568      | 19,050    | 73,539 |
| Average age          | 48.2       | 38.3      | 34.4   |
| Average age (Male)   | 45.7       | 38.7      | 35.4   |
| Average age (Female) | 49.4       | 37.3      | 33.1   |

| HOUSEHOLDS & INCOME | 0.25 MILES | 0.5 MILES | 1 MILE    |
|---------------------|------------|-----------|-----------|
| Total households    | 2,940      | 12,086    | 43,086    |
| # of persons per HH | 1.6        | 1.6       | 1.7       |
| Average HH income   | \$66,618   | \$76,020  | \$80,557  |
| Average house value | \$218,509  | \$284,331 | \$395,421 |

<sup>\*</sup> Demographic data derived from 2010 US Census

The foregoing information was furnished to us by sources which we deem to be reliable, but no warranty or representation is made as to the accuracy thereof. Subject to correction of errors, omissions, change of price, prior sale or withdrawal from market without notice