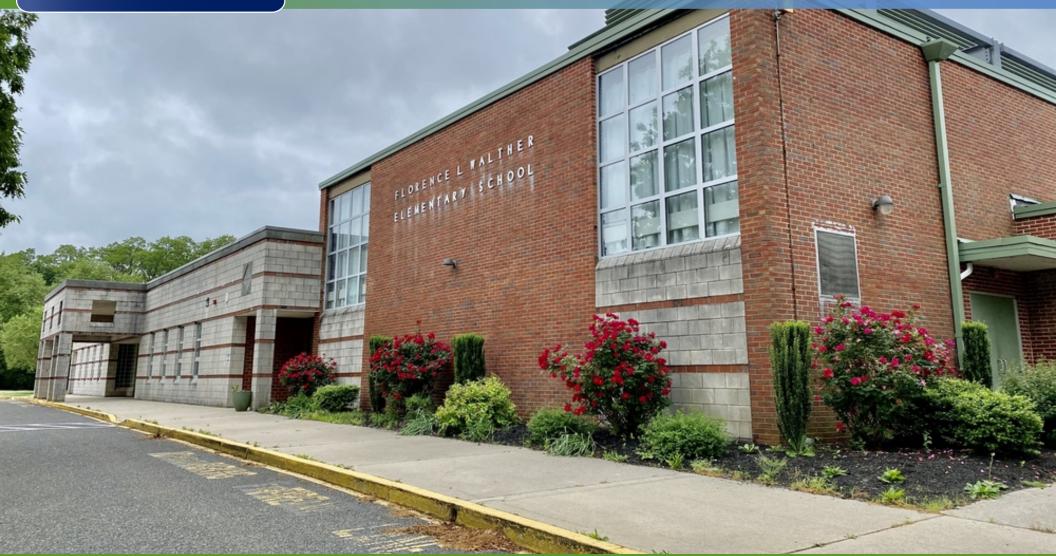

### LUMBERTON ELEMENTARY SCHOOL AVAILABLE FOR LEASE OR SALE

## 56 CHESTNUT STREET I LUMBERTON, NJ

Wolf Commercial Real Estate
WWW.WOIFCRE.com

#### **PROPERTY DESCRIPTION**

| Location                       | 56 Chestnut Street<br>Lumberton, NJ 08048                                                                        |
|--------------------------------|------------------------------------------------------------------------------------------------------------------|
| Size / SF Available            | Elementary School: 53,406 SF<br>EDC Building: 2,400 sf                                                           |
| Lease Price                    | Elementary School: \$10.00/SF (NNN)<br>EDC Building: \$17.00/SF (NNN)<br>Property is situated on +/- 24 acres    |
| Sale Price                     | Call for more information                                                                                        |
| Occupancy                      | Available for immediate occupancy                                                                                |
| Property / Area<br>Description | <ul> <li>2 buildings utilized by Lumberton<br/>School District</li> </ul>                                        |
|                                | <ul> <li>Property is fit-out with classrooms,<br/>gymnasium, administrative offices and<br/>restrooms</li> </ul> |
|                                | Abundant parking                                                                                                 |
|                                | Ideal property for a daycare, private                                                                            |