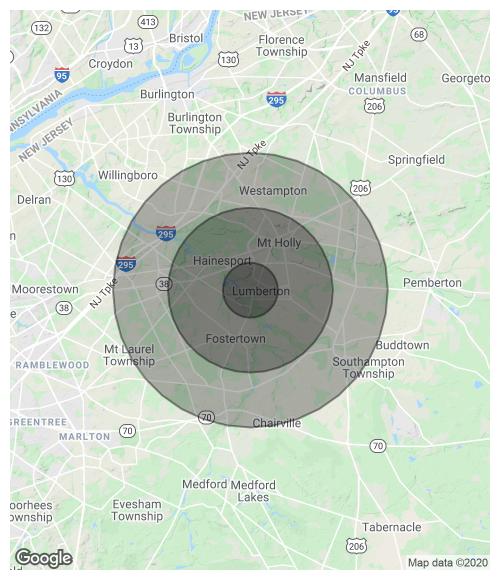

#### **DEMOGRAPHICS MAP & REPORT**

| POPULATION           | 1 MILE | 3 MILES | 5 MILES |
|----------------------|--------|---------|---------|
| Total Population     | 4,489  | 32,561  | 80,730  |
| Average age          | 38.0   | 37.1    | 38.0    |
| Average age (Male)   | 37.0   | 36.0    | 37.1    |
| Average age (Female) | 40.1   | 38.5    | 39.3    |

| HOUSEHOLDS & INCOME | 1 MILE    | 3 MILES   | 5 MILES   |
|---------------------|-----------|-----------|-----------|
| Total households    | 1,527     | 11,630    | 30,827    |
| # of persons per HH | 2.9       | 2.8       | 2.6       |
| Average HH income   | \$101,038 | \$87,389  | \$92,445  |
| Average house value | \$311,415 | \$296,533 | \$307,944 |

\* Demographic data derived from 2010 US Census

The foregoing information was furnished to us by sources which we deem to be reliable, but no warranty or representation is made as to the accuracy thereof. Subject to correction of errors, omissions, change of price, prior sale or withdrawal from market without notice.