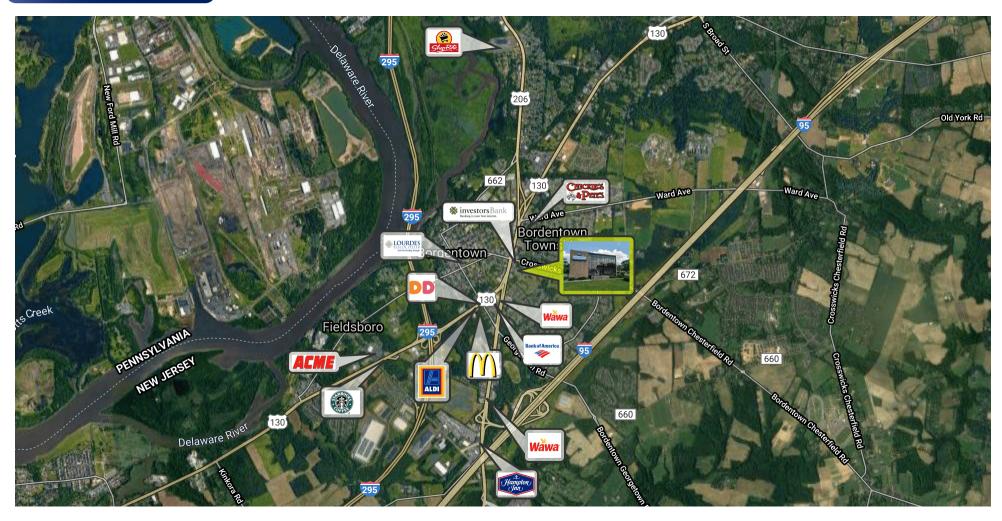

### **DEMOGRAPHICS MAP & REPORT**

| POPULATION           | 1 MILE | 3 MILES | 5 MILES |
|----------------------|--------|---------|---------|
| Total Population     | 6,861  | 31,298  | 86,429  |
| Average age          | 39.1   | 37.0    | 39.2    |
| Average age (Male)   | 39.4   | 36.3    | 38.1    |
| Average age (Female) | 39.2   | 38.5    | 40.6    |
|                      |        |         |         |

| HOUSEHOLDS & INCOME | 1 MILE    | 3 MILES   | 5 MILES   |
|---------------------|-----------|-----------|-----------|
| Total households    | 2,985     | 10,478    | 31,459    |
| # of persons per HH | 2.3       | 3.0       | 2.7       |
| Average HH income   | \$82,294  | \$85,425  | \$81,802  |
| Average house value | \$341,691 | \$336,781 | \$312,762 |

<sup>\*</sup> Demographic data derived from 2010 US Census