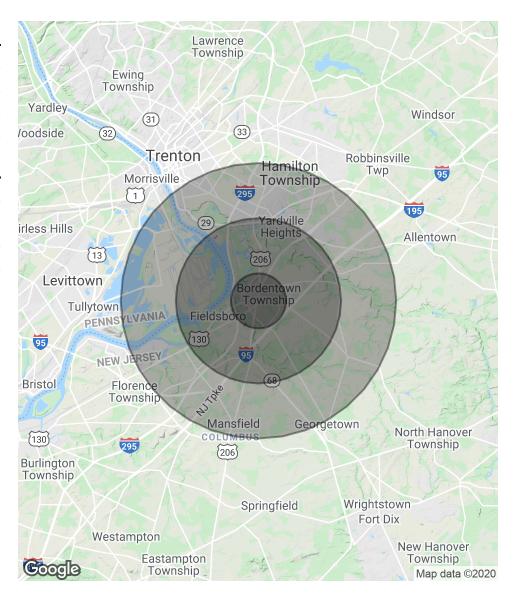

### **DEMOGRAPHICS MAP & REPORT**

| POPULATION           | 1 MILE | 3 MILES | 5 MILES |
|----------------------|--------|---------|---------|
| Total Population     | 6,861  | 31,298  | 86,429  |
| Average age          | 39.1   | 37.0    | 39.2    |
| Average age (Male)   | 39.4   | 36.3    | 38.1    |
| Average age (Female) | 39.2   | 38.5    | 40.6    |
|                      |        |         |         |

| HOUSEHOLDS & INCOME | 1 MILE    | 3 MILES   | 5 MILES   |
|---------------------|-----------|-----------|-----------|
| Total households    | 2,985     | 10,478    | 31,459    |
| # of persons per HH | 2.3       | 3.0       | 2.7       |
| Average HH income   | \$82,294  | \$85,425  | \$81,802  |
| Average house value | \$341,691 | \$336,781 | \$312,762 |

<sup>\*</sup> Demographic data derived from 2010 US Census