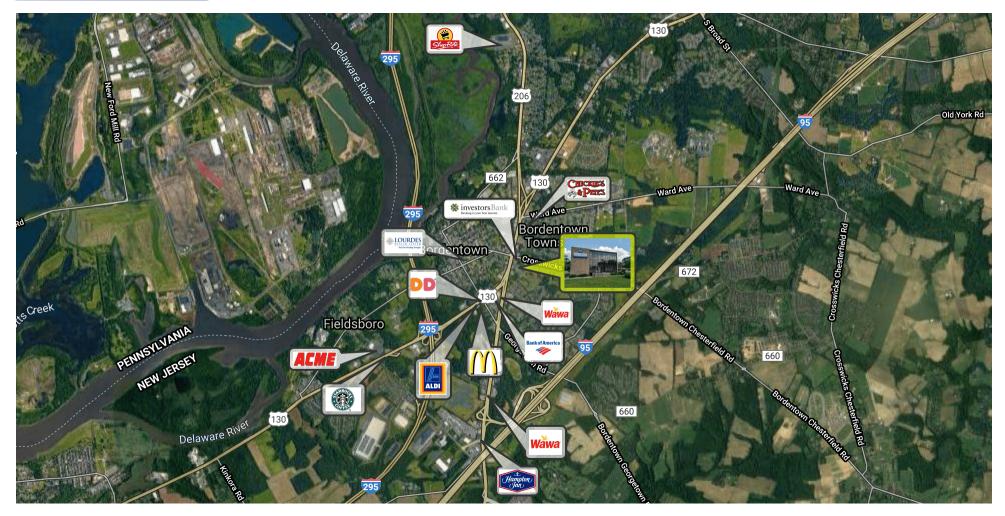

#### **PROPERTY HIGHLIGHTS**

- Sale/Leaseback Investment Opportunity
- Owner will entertain a sale with a partial lease-back. Specific lease-back terms are to be determined
- Impeccably maintained property
- Building and pylon signage available
- Abundant Parking
- Well maintained and landscaped property located in a densely populated area
- Convenient access to area shopping, hotels, and restaurants
- Frontage on Route 130 North, Bordentown, NJ
- Outstanding location offering easy access to Northern and Southern New Jersey
- 25 minute drive to Bucks County, PA, 45 Minutes to PHL International Airport & 55 minutes to EWR International Airport
- 2 Miles to New Jersey Transit River Line Light Rail Bordentown Station (Service to Camden and Trenton)
- 2 Miles to New Jersey Turnpike Exit 7 Interchange & 1.6 Miles to I-295 Interchange (Exit 57A)
- Numerous fast casual, upscale and fine dining options in Bordentown and within 5 mile radius
- Hamilton Marketplace Retail Power Center 5 miles North
- Parking lot recently re-striped & Restrooms recently renovated