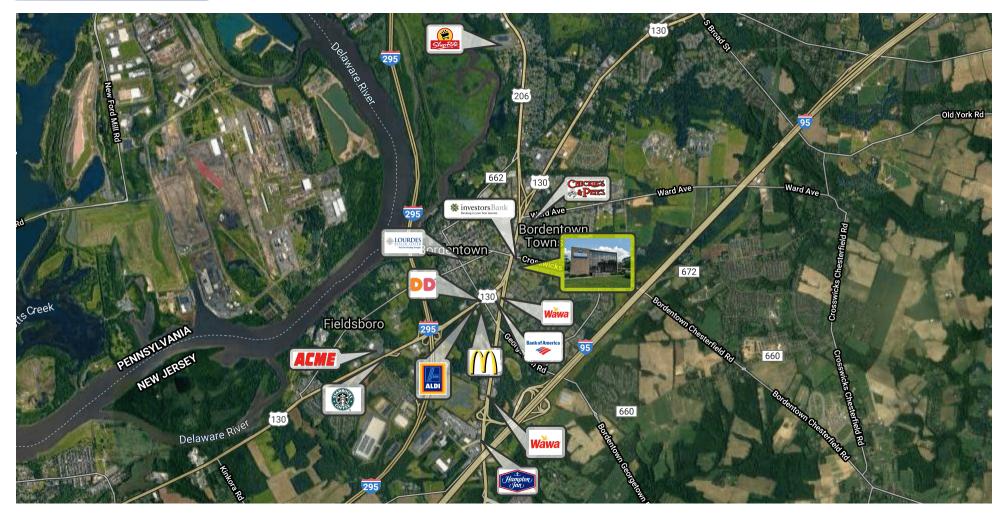

### **DEMOGRAPHICS MAP & REPORT**

| POPULATION           | 1 MILE | 3 MILES | 5 MILES |
|----------------------|--------|---------|---------|
| Total Population     | 6,861  | 31,298  | 86,429  |
| Average age          | 39.1   | 37.0    | 39.2    |
| Average age (Male)   | 39.4   | 36.3    | 38.1    |
| Average age (Female) | 39.2   | 38.5    | 40.6    |

| HOUSEHOLDS & INCOME | 1 MILE    | 3 MILES   | 5 MILES   |
|---------------------|-----------|-----------|-----------|
| Total households    | 2,985     | 10,478    | 31,459    |
| # of persons per HH | 2.3       | 3.0       | 2.7       |
| Average HH income   | \$82,294  | \$85,425  | \$81,802  |
| Average house value | \$341,691 | \$336,781 | \$312,762 |

\* Demographic data derived from 2010 US Census

The foregoing information was furnished to us by sources which we deem to be reliable, but no warranty or representation is made as to the accuracy thereof. Subject to correction of errors, omissions, change of price, prior sale or withdrawal from market without notice