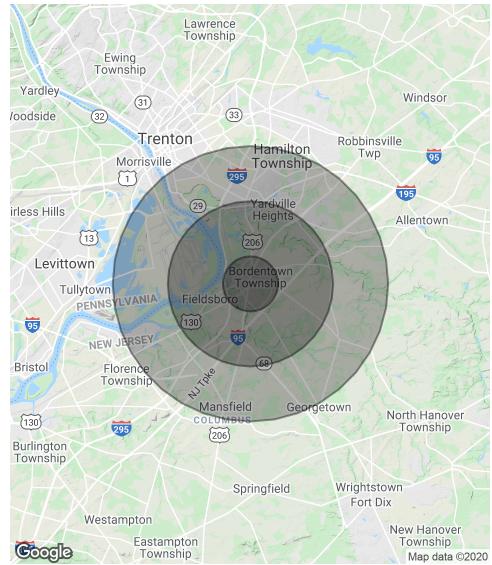

### **DEMOGRAPHICS MAP & REPORT**

| POPULATION           | 1 MILE | 3 MILES | 5 MILES |
|----------------------|--------|---------|---------|
| Total Population     | 6,861  | 31,298  | 86,429  |
| Average age          | 39.1   | 37.0    | 39.2    |
| Average age (Male)   | 39.4   | 36.3    | 38.1    |
| Average age (Female) | 39.2   | 38.5    | 40.6    |

| HOUSEHOLDS & INCOME | 1 MILE    | 3 MILES   | 5 MILES   |
|---------------------|-----------|-----------|-----------|
| Total households    | 2,985     | 10,478    | 31,459    |
| # of persons per HH | 2.3       | 3.0       | 2.7       |
| Average HH income   | \$82,294  | \$85,425  | \$81,802  |
| Average house value | \$341,691 | \$336,781 | \$312,762 |

\* Demographic data derived from 2010 US Census

The foregoing information was furnished to us by sources which we deem to be reliable, but no warranty or representation is made as to the accuracy thereof. Subject to correction of errors, omissions, change of price, prior sale or withdrawal from market without notice