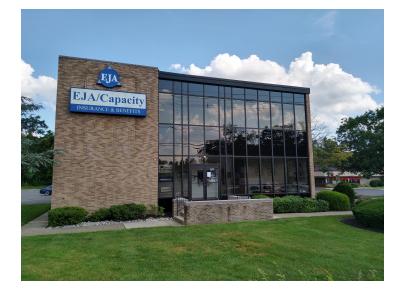

### BORDENTOWN OFFICE PROPERTY AVAILABLE FOR SALE

### 217 ROUTE 130 NORTH I BORDENTOWN, NJ

Wolf Commercial Real Estate
WWW.WOIFCRE.com

#### **PROPERTY HIGHLIGHTS**

- Sale/Leaseback Investment Opportunity
- Owner will entertain a sale with a partial lease-back. Specific lease-back terms are to be determined
- Impeccably maintained property
- Building and pylon signage available
- Abundant Parking
- Well maintained and landscaped property located in a densely populated area
- Convenient access to area shopping, hotels, and restaurants
- Frontage on Route 130 North, Bordentown, NJ
- Outstanding location offering easy access to Northern and Southern New Jersey
- 25 minute drive to Bucks County, PA, 45 Minutes to PHL International Airport & 55 minutes to EWR International Airport
- 2 Miles to New Jersey Transit River Line Light Rail Bordentown Station (Service to Camden and Trenton)
- 2 Miles to New Jersey Turnpike Exit 7 Interchange & 1.6 Miles to I-295 Interchange (Exit 57A)
- Numerous fast casual, upscale and fine dining options in Bordentown and within 5 mile radius
- Hamilton Marketplace Retail Power Center 5 miles North
- Parking lot recently re-striped & Restrooms recently renovated