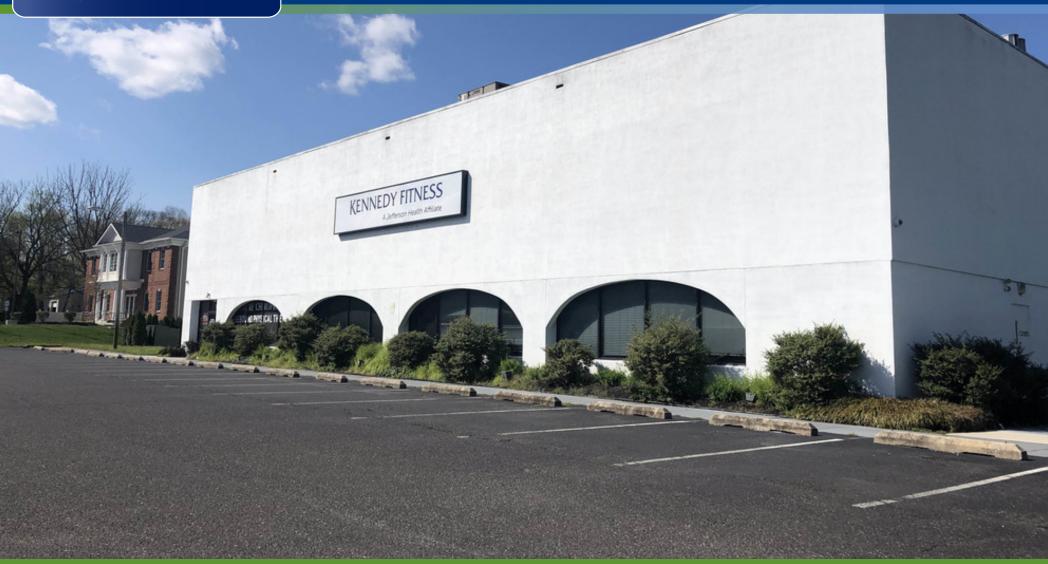

#### PROPERTY DESCRIPTION

**Location** 501 North Black Horse Pike

Blackwood, NJ 08012

Size / SF Available 35,000 SF, +/- 5 acres

Lease Price \$10.00/SF NNN

**Sale Price** \$2,300,000

**Signage** Building and pylon signage available

# Property / Area Description

- Multi-purposed fitness/recreation property located on the Black Horse pike in Turnersville, NI
- · Ideal Headquarters/Development opportunity
- Situated on +/- 5 Acres
- · Operational fitness center
- Easy access to Atlantic City Expressway and Route 42
- Location is 15 miles (20 Minutes) from Center City Philadelphia
- Well maintained and landscaped property located in a densely populated area
- Entrance on Route 168 (Black Horse Pike)
- 30' Ceiling height in main Fitness open area
- Ancillary training rooms, multiple offices, three lane salt water pool
- Updated Locker rooms and Showers
- Abundant Parking
- Minutes from the Deptford Mall