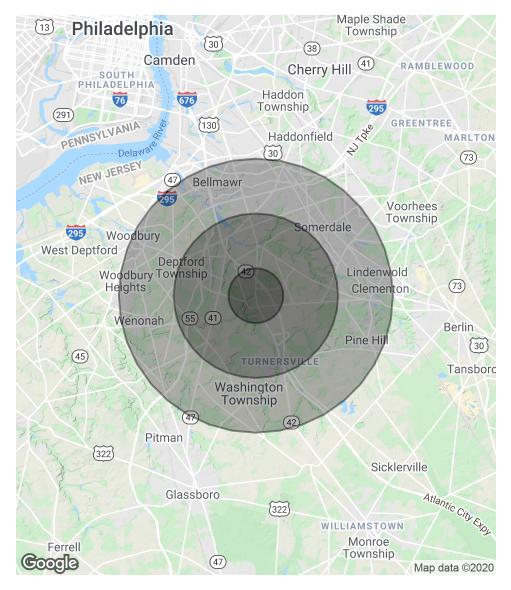

### **DEMOGRAPHICS MAP & REPORT**

| POPULATION           | 1 MILE   | 3 MILES  | 5 MILES  |
|----------------------|----------|----------|----------|
| Total Population     | 7,816    | 69,185   | 210,651  |
| Average age          | 38.4     | 37.5     | 38.5     |
| Average age (Male)   | 37.9     | 36.1     | 37.4     |
| Average age (Female) | 38.2     | 38.7     | 39.4     |
|                      |          |          |          |
| HOUSEHOLDS & INCOME  | 1 MILE   | 3 MILES  | 5 MILES  |
| Total households     | 2,960    | 25,748   | 81,409   |
| # of persons per HH  | 2.6      | 2.7      | 2.6      |
|                      |          |          |          |
| Average HH income    | \$72,424 | \$80,379 | \$75,828 |

\$223,193

\$253,800

Average house value

The foregoing information was furnished to us by sources which we deem to be reliable, but no warranty or representation is made as to the accuracy thereof. Subject to correction of errors, omissions, change of price, prior sale or withdrawal from market without notice.

\$244,824

<sup>\*</sup> Demographic data derived from 2010 US Census