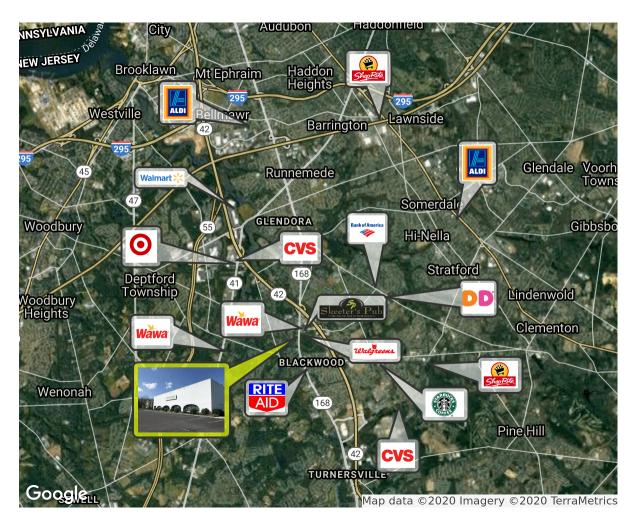

# Property / Area Description

- Multi-purposed fitness/recreation property located on the Black Horse pike in Turnersville, NI
- · Ideal Headquarters/Development opportunity
- Situated on +/- 5 Acres
- · Operational fitness center
- Easy access to Atlantic City Expressway and Route 42
- Location is 15 miles (20 Minutes) from Center City Philadelphia
- Well maintained and landscaped property located in a densely populated area
- Entrance on Route 168 (Black Horse Pike)
- 30' Ceiling height in main Fitness open area
- Ancillary training rooms, multiple offices, three lane salt water pool
- Updated Locker rooms and Showers
- Abundant Parking
- Minutes from the Deptford Mall