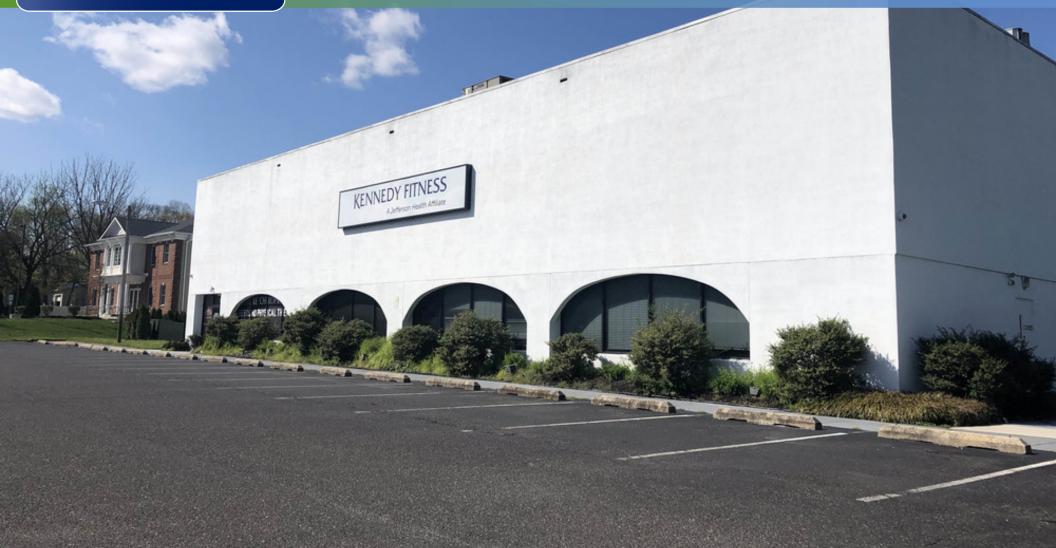

## 501 NORTH BLACK HORSE PIKE I BLACKWOOD, NJ

#### Property / Area Description

- Multi-purposed fitness/recreation property located on the Black Horse pike in Turnersville, NJ
- Ideal Headquarters/Development opportunity
- Situated on +/- 5 Acres
- Operational fitness center
- Easy access to Atlantic City Expressway and Route 42
- Location is 15 miles (20 Minutes) from Center City Philadelphia
- Well maintained and landscaped property located in a densely populated area
- Entrance on Route 168 (Black Horse Pike)
- 30' Ceiling height in main Fitness open area
- Ancillary training rooms, multiple offices, three lane salt water pool
- Updated Locker rooms and Showers
- Abundant Parking
- Minutes from the Deptford Mall