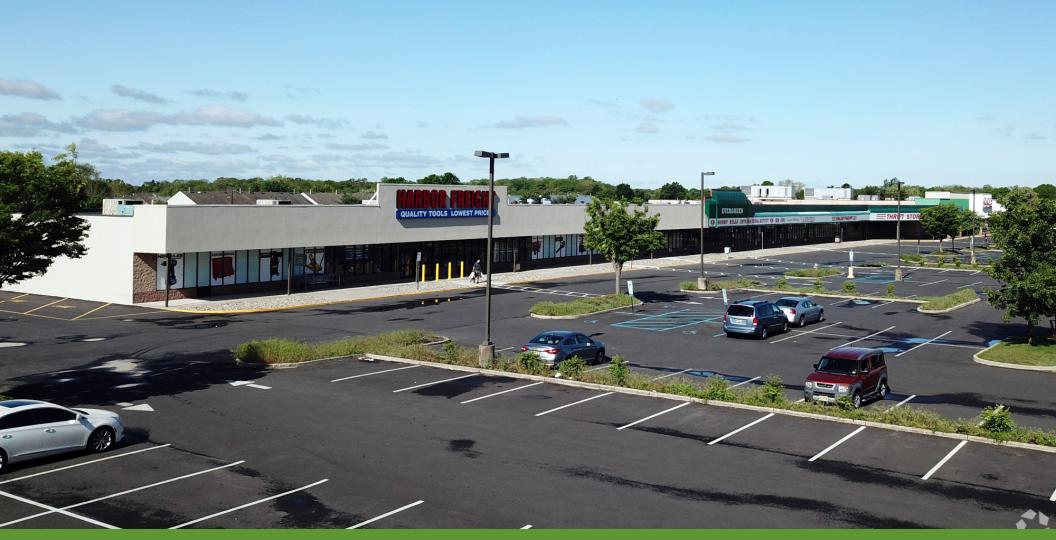

#### **PROPERTY DESCRIPTION**

| Location                       | 1710 Route 38<br>Mount Holly, NJ 08060                                                                                                                       |  |
|--------------------------------|--------------------------------------------------------------------------------------------------------------------------------------------------------------|--|
| Size / SF Available            | 1,200-16,915 SF                                                                                                                                              |  |
| Lease Price                    | \$14.00/SF NNN                                                                                                                                               |  |
| Occupancy                      | Available for immediate occupancy                                                                                                                            |  |
| Property / Area<br>Description | <ul> <li>Store Signage and Monument signage<br/>available on Route 38</li> </ul>                                                                             |  |
|                                | Ample Parking                                                                                                                                                |  |
|                                | • Evergreen Plaza is located in the fastest growing county in New Jersey                                                                                     |  |
|                                | <ul> <li>Property sits directly on Route 38 in<br/>Mount Holly 30 minute drive from<br/>Philadelphia and 15 miles from<br/>McGuire Air Force Base</li> </ul> |  |
|                                | <ul> <li>Space delivered as Vanilla Box with<br/>HVAC and plumbing</li> </ul>                                                                                |  |
|                                | <ul> <li>Up to 110,000 s/f of new retail or office<br/>space and up to 10,000 s/f for retail<br/>pad</li> </ul>                                              |  |