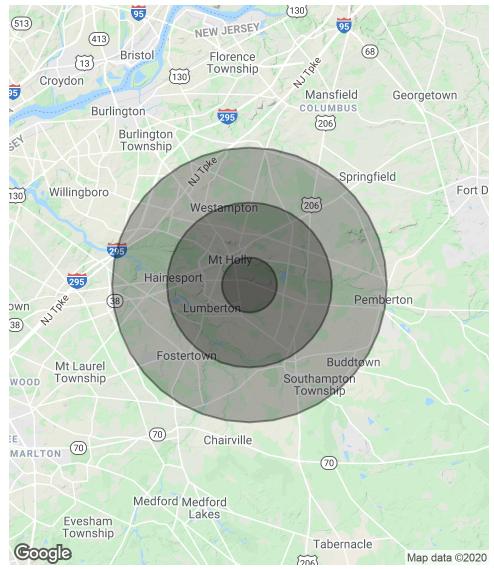

#### **DEMOGRAPHICS MAP & REPORT**

| POPULATION           | 1 MILE | 3 MILES | 5 MILES |
|----------------------|--------|---------|---------|
| Total Population     | 5,343  | 36,713  | 56,994  |
| Average age          | 36.7   | 37.2    | 37.8    |
| Average age (Male)   | 35.4   | 36.6    | 37.1    |
| Average age (Female) | 38.4   | 38.2    | 38.7    |

| HOUSEHOLDS & INCOME | 1 MILE    | 3 MILES   | 5 MILES   |
|---------------------|-----------|-----------|-----------|
| Total households    | 2,028     | 13,748    | 20,773    |
| # of persons per HH | 2.6       | 2.7       | 2.7       |
| Average HH income   | \$70,911  | \$79,178  | \$88,428  |
| Average house value | \$280,281 | \$276,061 | \$299,661 |

\* Demographic data derived from 2010 US Census

The foregoing information was furnished to us by sources which we deem to be reliable, but no warranty or representation is made as to the accuracy thereof. Subject to correction of errors, omissions, change of price, prior sale or withdrawal from market without notice.