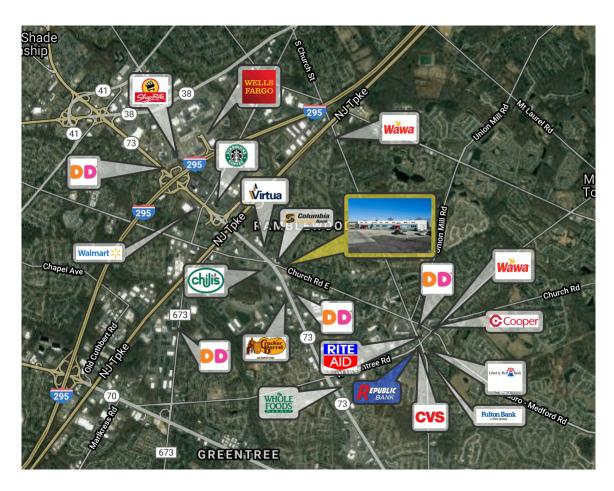

 Fully air conditioned building with 6 new Trane HVAC Units

- · Dominant high profile location
- · Ground Lease opportunity
- · Access to Church Rd.
- Easily accessible from both sides of Route
- Located within minutes of Exit 4 of the New Jersey Turnpike
- Located within minutes of Exit 36 of I-295
- Abundant Parking
- Surrounded by a wide variety of commercial/professional uses as well as densely populated residential neighborhoods
- Local ownership & management
- Trade area enjoys strong demographics for income and population