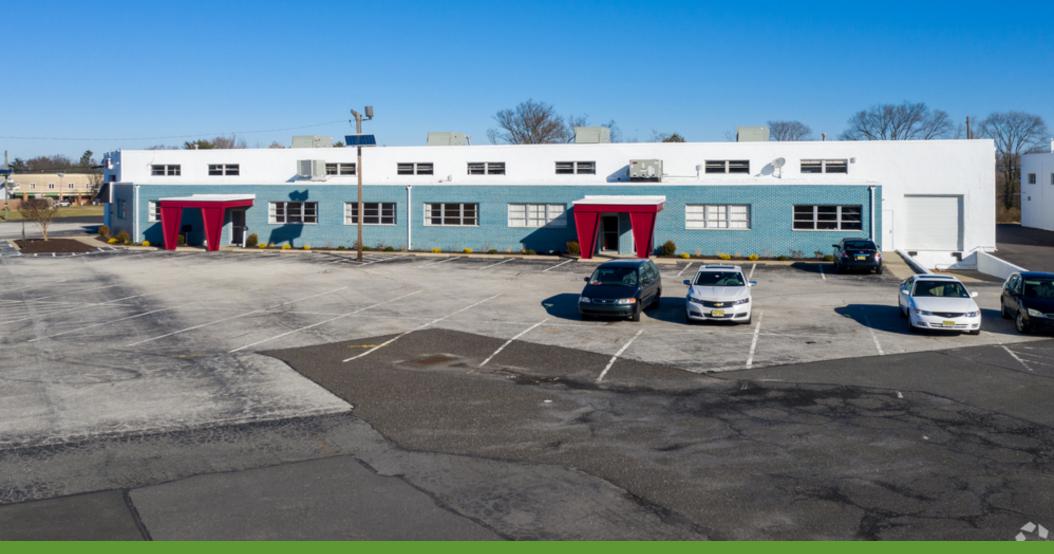

### PREMIER MOUNT LAUREL FLEX SHOWROOM AVAILABLE FOR LEASE

1205 ROUTE 73 I MOUNT LAUREL, NJ

#### PROPERTY DESCRIPTION

**Location** 1205 Route 73

Mount Laurel, NJ 08054

Size / SF Available 24,000 SF

**Lease Price** \$13.00/yr (NNN)

**Signage** Building and Pylon Signage Available

Property / Area Description

 Fully air conditioned building with 6 new Trane HVAC Units

- · Dominant high profile location
- · Ground Lease opportunity
- · Access to Church Rd.
- Easily accessible from both sides of Route
- Located within minutes of Exit 4 of the New Jersey Turnpike
- Located within minutes of Exit 36 of I-295
- Abundant Parking
- Surrounded by a wide variety of commercial/professional uses as well as densely populated residential neighborhoods
- Local ownership & management
- Trade area enjoys strong demographics for income and population