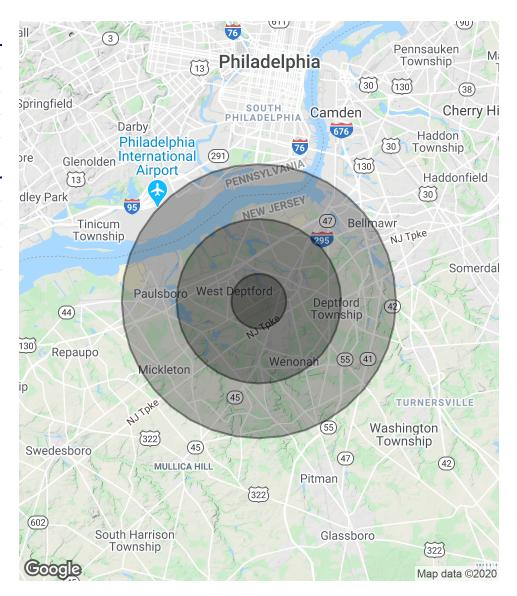

### **DEMOGRAPHICS MAP & REPORT**

| POPULATION           | 1 MILE | 3 MILES | 5 MILES |
|----------------------|--------|---------|---------|
| Total Population     | 6,083  | 58,119  | 117,277 |
| Average age          | 38.6   | 39.6    | 40.2    |
| Average age (Male)   | 37.1   | 37.8    | 38.3    |
| Average age (Female) | 39.6   | 41.5    | 41.9    |
|                      |        |         |         |
| HOUSEHOLDS & INCOME  | 1 MILE | 3 MILES | 5 MILES |
| Total households     | 2,432  | 23,091  | 46,040  |

2.5

\$88,481

\$285,250

2.5

\$79,722

\$256,653

2.5

\$78,841

\$253,292

# of persons per HH

Average HH income

Average house value

The foregoing information was furnished to us by sources which we deem to be reliable, but no warranty or representation is made as to the accuracy thereof. Subject to correction of errors, omissions, change of price, prior sale or withdrawal from market without notice

<sup>\*</sup> Demographic data derived from 2010 US Census