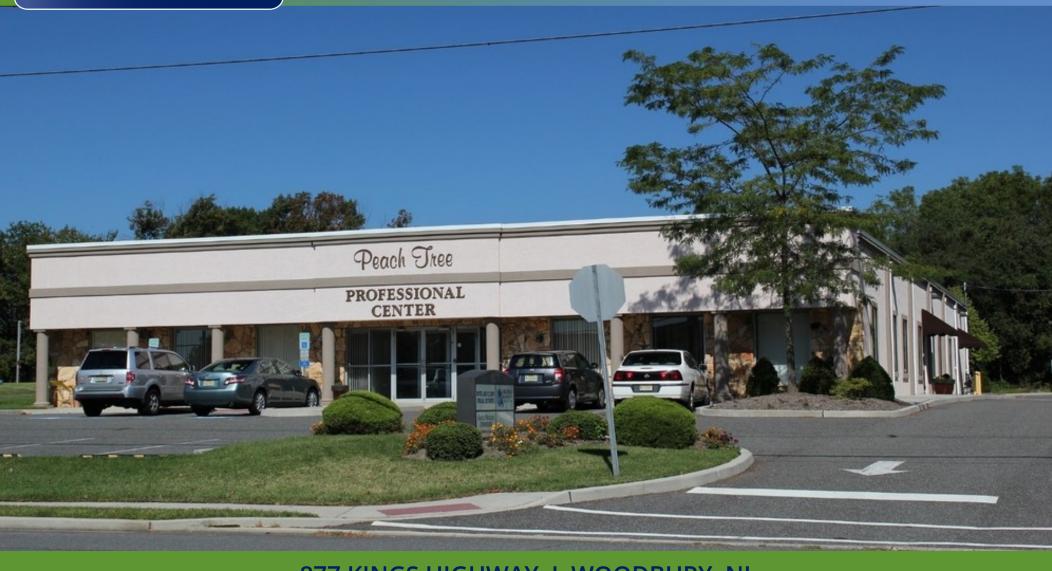

## PROFESSIONAL OFFICE SPACE AVAILABLE FOR LEASE

877 KINGS HIGHWAY I WOODBURY, NJ

### PROPERTY DESCRIPTION

**Location** 877 Kings Highway Woodbury, NJ 08096

**Size / SF Available** 4,400 SF

Lease Price \$15.00/SF (NNN)

Property / Area Description

 Professional Office suite consisting of reception area, seven (7) offices, conference room, file room and kitchenette

- · Excellent on-site parking ratio
- Monument signage available on Kings Highway & on building entrance
- Easy access to nearby Routes 130 & 295
- Close proximity to county seat/ courthouse in Woodbury, NJ and Inspira Medical Center
- Located directly across the street from Westwood Golf Club
- · Available for immediate occupancy
- Owned & Managed by LEVCO Enterprises, LLC