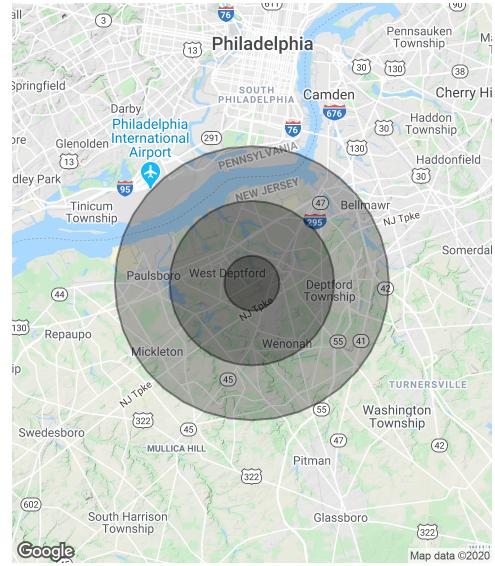

### **DEMOGRAPHICS MAP & REPORT**

| POPULATION           | 1 MILE | 3 MILES | 5 MILES |
|----------------------|--------|---------|---------|
| Total Population     | 6,083  | 58,119  | 117,277 |
| Average age          | 38.6   | 39.6    | 40.2    |
| Average age (Male)   | 37.1   | 37.8    | 38.3    |
| Average age (Female) | 39.6   | 41.5    | 41.9    |

| HOUSEHOLDS & INCOME | 1 MILE    | 3 MILES   | 5 MILES   |
|---------------------|-----------|-----------|-----------|
| Total households    | 2,432     | 23,091    | 46,040    |
| # of persons per HH | 2.5       | 2.5       | 2.5       |
| Average HH income   | \$88,481  | \$79,722  | \$78,841  |
| Average house value | \$285,250 | \$256,653 | \$253,292 |

\* Demographic data derived from 2010 US Census

The foregoing information was furnished to us by sources which we deem to be reliable, but no warranty or representation is made as to the accuracy thereof. Subject to correction of errors, omissions, change of price, prior sale or withdrawal from market without notice.