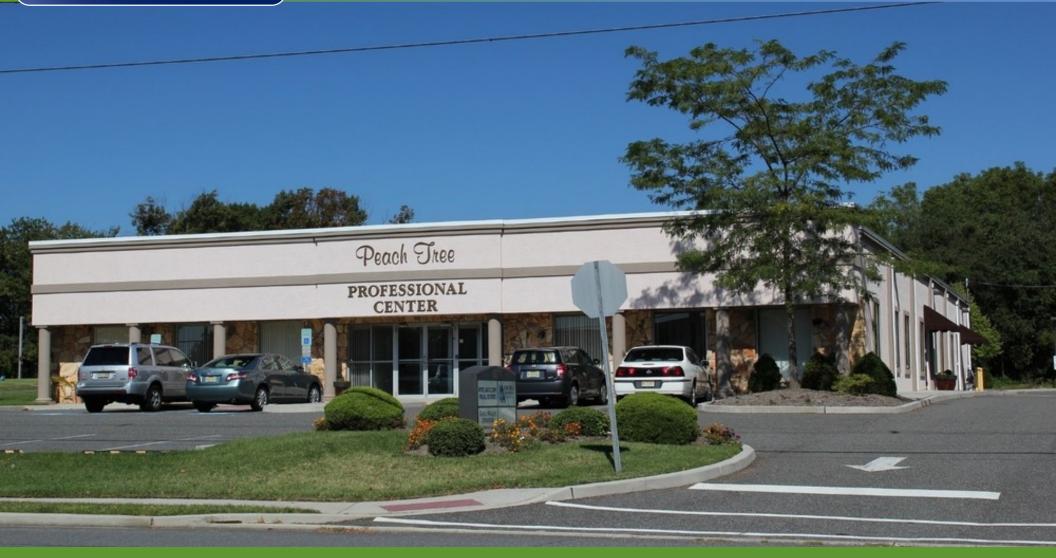

## 877 KINGS HIGHWAY I WOODBURY, NJ

### **PROPERTY DESCRIPTION**

| Location                       | 877 Kings Highway<br>Woodbury, NJ 08096                                                                                                               |  |
|--------------------------------|-------------------------------------------------------------------------------------------------------------------------------------------------------|--|
| Size / SF Available            | 4,400 SF                                                                                                                                              |  |
| Lease Price                    | \$15.00/SF (NNN)                                                                                                                                      |  |
| Property / Area<br>Description | <ul> <li>Professional Office suite consisting of<br/>reception area, seven (7) offices,<br/>conference room, file room and<br/>kitchenette</li> </ul> |  |
|                                | Excellent on-site parking ratio                                                                                                                       |  |
|                                | <ul> <li>Monument signage available on Kings<br/>Highway &amp; on building entrance</li> </ul>                                                        |  |
|                                | <ul> <li>Easy access to nearby Routes 130 &amp; 295</li> </ul>                                                                                        |  |
|                                | <ul> <li>Close proximity to county seat/<br/>courthouse in Woodbury, NJ and<br/>Inspira Medical Center</li> </ul>                                     |  |
|                                | <ul> <li>Located directly across the street from<br/>Westwood Golf Club</li> </ul>                                                                    |  |