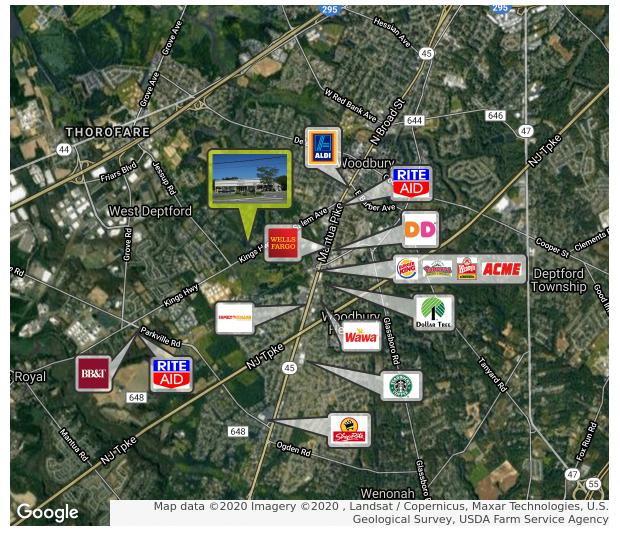

## PROPERTY DESCRIPTION

**Location** 877 Kings Highway Woodbury, NJ 08096

Size / SF Available 4,400 SF

Lease Price \$15.00/SF (NNN)

Property / Area Description

- Professional Office suite consisting of reception area, seven (7) offices, conference room, file room and kitchenette
- · Excellent on-site parking ratio
- Monument signage available on Kings Highway & on building entrance
- Easy access to nearby Routes 130 & 295
- Close proximity to county seat/ courthouse in Woodbury, NJ and Inspira Medical Center
- Located directly across the street from Westwood Golf Club
- Available for immediate occupancy
- Owned & Managed by LEVCO Enterprises, LLC