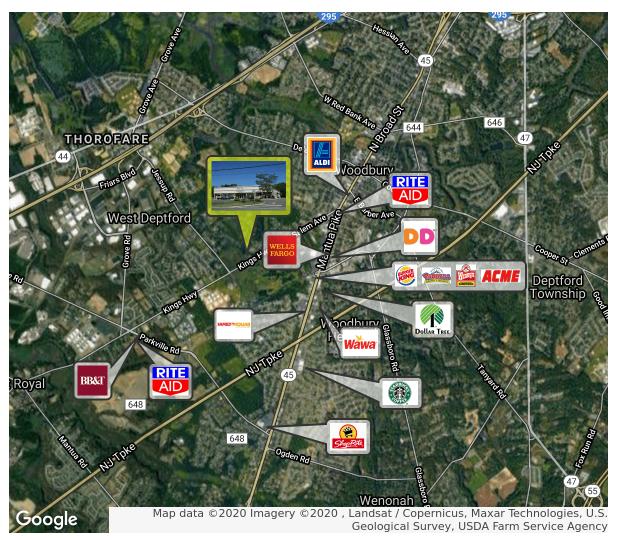

## PROPERTY DESCRIPTION

**Location** 877 Kings Highway Woodbury, NJ 08096

Size / SF Available 4,400 SF

Lease Price \$15.00/SF (NNN)

Property / Area Description

- Professional Office suite consisting of reception area, seven (7) offices, conference room, file room and kitchenette
- · Excellent on-site parking ratio
- Monument signage available on Kings Highway & on building entrance
- Easy access to nearby Routes 130 & 295
- Close proximity to county seat/ courthouse in Woodbury, NJ and Inspira Medical Center
- Located directly across the street from Westwood Golf Club
- Available for immediate occupancy
- Owned & Managed by LEVCO Enterprises, LLC