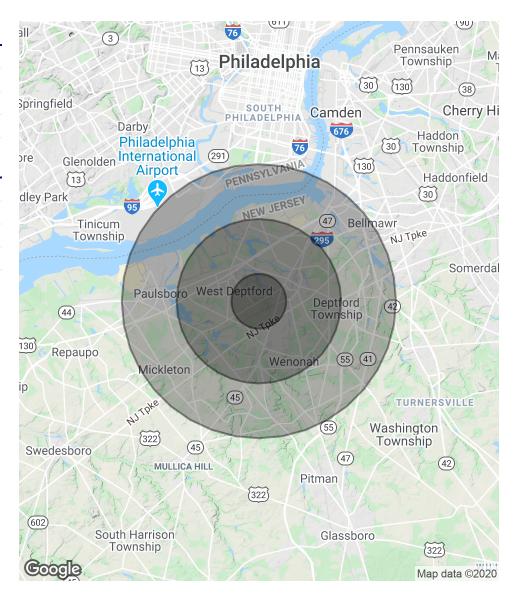

## **DEMOGRAPHICS MAP & REPORT**

| POPULATION           | 1 MILE | 3 MILES | 5 MILES |
|----------------------|--------|---------|---------|
| Total Population     | 6,083  | 58,119  | 117,277 |
| Average age          | 38.6   | 39.6    | 40.2    |
| Average age (Male)   | 37.1   | 37.8    | 38.3    |
| Average age (Female) | 39.6   | 41.5    | 41.9    |
|                      |        |         |         |
| HOUSEHOLDS & INCOME  | 1 MILE | 3 MILES | 5 MILES |
| Total households     | 2,432  | 23,091  | 46,040  |

2.5

\$88,481

\$285,250

2.5

\$79,722

\$256,653

2.5

\$78,841

\$253,292

# of persons per HH

Average HH income

Average house value

The foregoing information was furnished to us by sources which we deem to be reliable, but no warranty or representation is made as to the accuracy thereof. Subject to correction of errors, omissions, change of price, prior sale or withdrawal from market without notice

<sup>\*</sup> Demographic data derived from 2010 US Census