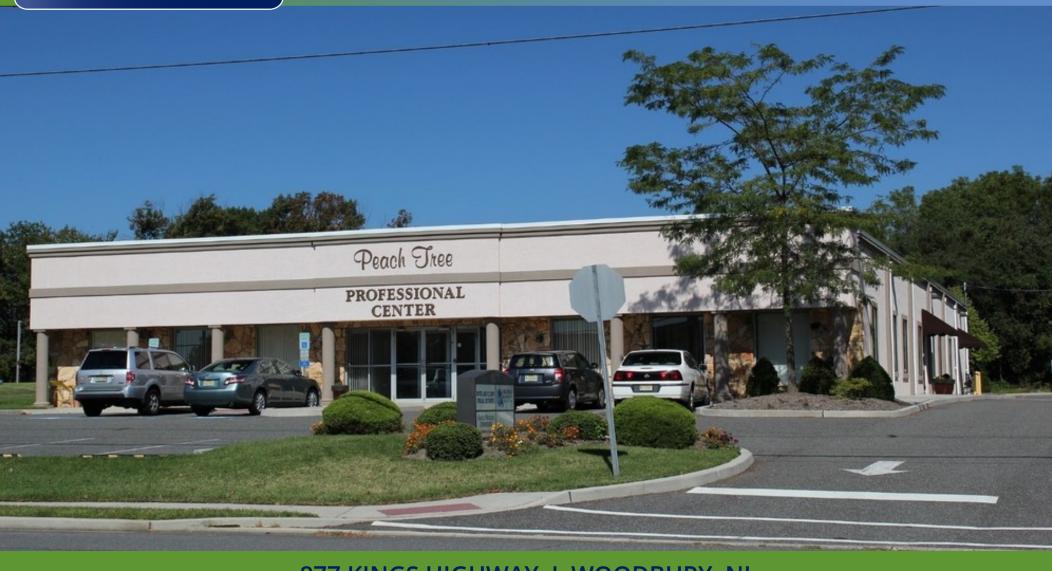

## PROFESSIONAL OFFICE SPACE AVAILABLE FOR LEASE

877 KINGS HIGHWAY I WOODBURY, NJ

## PROPERTY DESCRIPTION

**Location** 877 Kings Highway Woodbury, NJ 08096

Size / SF Available 4,400 SF

Lease Price \$15.00/SF (NNN)

Property / Area Description

- Professional Office suite consisting of reception area, seven (7) offices, conference room, file room and kitchenette
- · Excellent on-site parking ratio
- Monument signage available on Kings Highway & on building entrance
- Easy access to nearby Routes 130 & 295
- Close proximity to county seat/ courthouse in Woodbury, NJ and Inspira Medical Center
- Located directly across the street from Westwood Golf Club
- Available for immediate occupancy
- Owned & Managed by LEVCO Enterprises, LLC