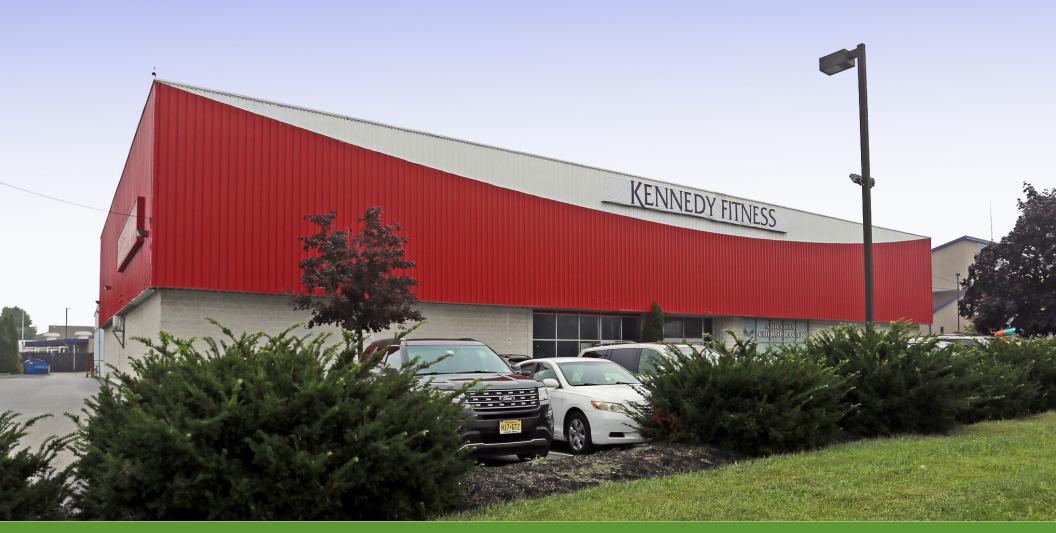

#### **PROPERTY DETAILS & HIGHLIGHTS**

| Property Address | 545 Route 73, Berlin, NJ |
|------------------|--------------------------|
| Property Subtype | 35,000 SF                |
| Lot Size         | 3.8 Acres                |
| Sale Price       | \$2,800,000              |
| Lease Price      | \$9.00/ SF NNN           |

- Fitness Recreation property located in the heart of the Berlin Business District on Route 73
- Zoning: C2
- Situated on 3.8 Acres
- Operational Fitness Center
- Near many national retail uses, office complexes and adjacent to Sahara Sams
- Open Gym floor area with small training rooms
- Full Locker room with showers for both Men and Women
- Pool within the property
- Convenient Access to Route 73, I-295, AC Expressway and The New Jersey Turnpike
- Excellent signage opportunity