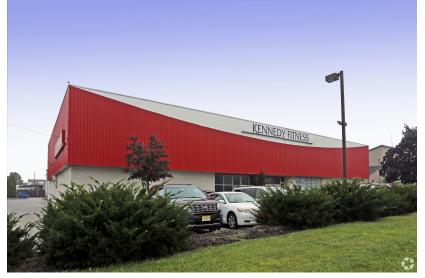

# 545 ROUTE 73 I BERLIN, NJ

#### **PROPERTY DETAILS & HIGHLIGHTS**

| Property Address | 545 Route 73, Berlin, NJ |
|------------------|--------------------------|
| Property Subtype | 35,000 SF                |
| Lot Size         | 3.8 Acres                |
| Sale Price       | \$2,800,000              |
| Lease Price      | \$9.00/ SF NNN           |

- Fitness Recreation property located in the heart of the Berlin Business District on Route 73
- Zoning: C2
- Situated on 3.8 Acres
- Operational Fitness Center
- Near many national retail uses, office complexes and adjacent to Sahara Sams
- Open Gym floor area with small training rooms
- Full Locker room with showers for both Men and Women
- Pool within the property
- Convenient Access to Route 73, I-295, AC Expressway and The New Jersey Turnpike
- Excellent signage opportunity