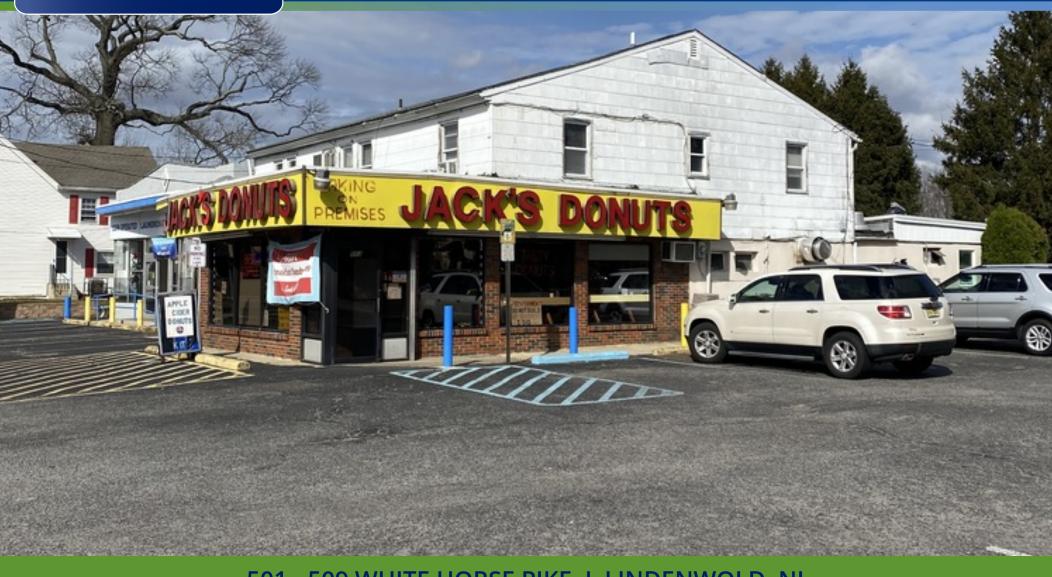

# RETAIL INVESTMENT OPPORTUNITY

501 - 509 WHITE HORSE PIKE I LINDENWOLD, NJ

#### PROPERTY DESCRIPTION

**Location** 501 - 509 White Horse Pike Lindenwold, NJ 08021

**Size / SF Available** 4,071 SF, Situated on 23,549 SF Lot

**Sale Price** \$1,200,000

Property / Area Description

- INVESTOR ALERT: 2 Buildings and 3 Businesses For Sale
- \$226,000 NOI from Restaurant, Laundromat, and Commercial/ Residential Units
- High visibility with White Horse Pike frontage
- 2 residential units above restaurant
- 1 commercial space is vacant for value add opportunity
- Ideal for owner occupant
- Convenient access to Routes 42, 676 and all bridges to Philadelphia