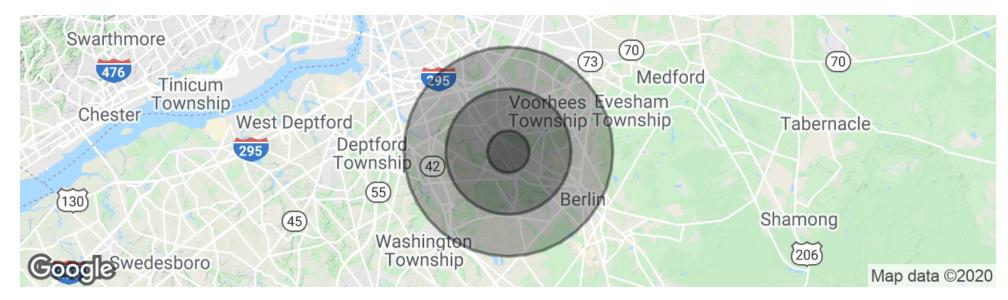

#### **DEMOGRAPHICS MAP & REPORT**

| POPULATION          | 1 MILE    | 3 MILES   | 5 MILES   |
|---------------------|-----------|-----------|-----------|
| Total Population    | 13,388    | 89,704    | 216,508   |
| Median age          | 35.4      | 37.4      | 38.8      |
| Median age (Male)   | 33.7      | 36.3      | 37.6      |
| Median age (Female) | 36.6      | 38.3      | 39.9      |
|                     |           |           |           |
| HOUSEHOLDS & INCOME | 1 MILE    | 3 MILES   | 5 MILES   |
| Total households    | 5,150     | 36,705    | 82,751    |
| # of persons per HH | 2.6       | 2.4       | 2.6       |
| Average HH income   | \$66,610  | \$69,118  | \$85,811  |
| Average house value | \$181,418 | \$217,503 | \$286,987 |

<sup>\*</sup> Demographic data derived from 2010 US Census