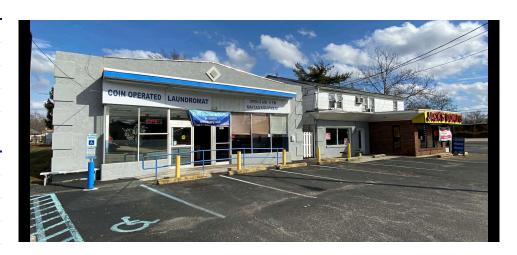

#### PROPERTY DESCRIPTION

**Location** 501 - 509 White Horse Pike Lindenwold, NJ 08021

**Size / SF Available** 4,071 SF, Situated on 23,549 SF Lot

**Sale Price** \$1,200,000

Property / Area Description

- INVESTOR ALERT: 2 Buildings and 3 Businesses For Sale
- \$226,000 NOI from Restaurant, Laundromat, and Commercial/ Residential Units
- High visibility with White Horse Pike frontage
- 2 residential units above restaurant
- 1 commercial space is vacant for value add opportunity
- Ideal for owner occupant
- Convenient access to Routes 42, 676 and all bridges to Philadelphia