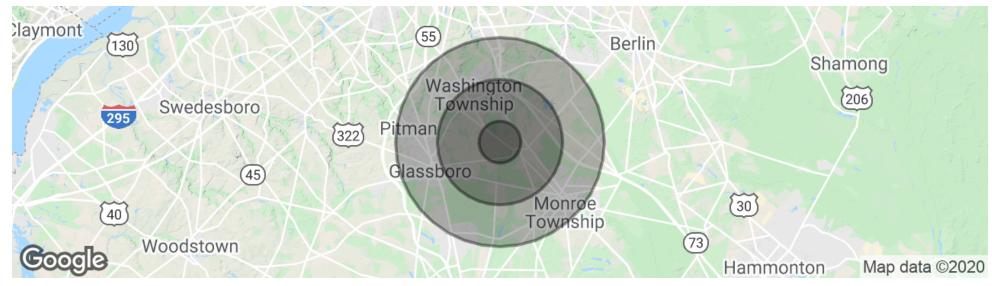

#### **DEMOGRAPHICS MAP & REPORT**

| POPULATION          | 1 MILE | 3 MILES | 5 MILES |
|---------------------|--------|---------|---------|
| Total Population    | 5,860  | 53,941  | 149,272 |
| Median age          | 39.5   | 38.0    | 36.9    |
| Median age (Male)   | 38.4   | 36.2    | 34.9    |
| Median age (Female) | 39.5   | 38.9    | 38.4    |
|                     |        |         |         |

| HOUSEHOLDS & INCOME | 1 MILE    | 3 MILES   | 5 MILES   |
|---------------------|-----------|-----------|-----------|
| Total households    | 1,966     | 17,755    | 51,672    |
| # of persons per HH | 3.0       | 3.0       | 2.9       |
| Average HH income   | \$96,260  | \$92,085  | \$85,315  |
| Average house value | \$232,057 | \$257,510 | \$258,023 |