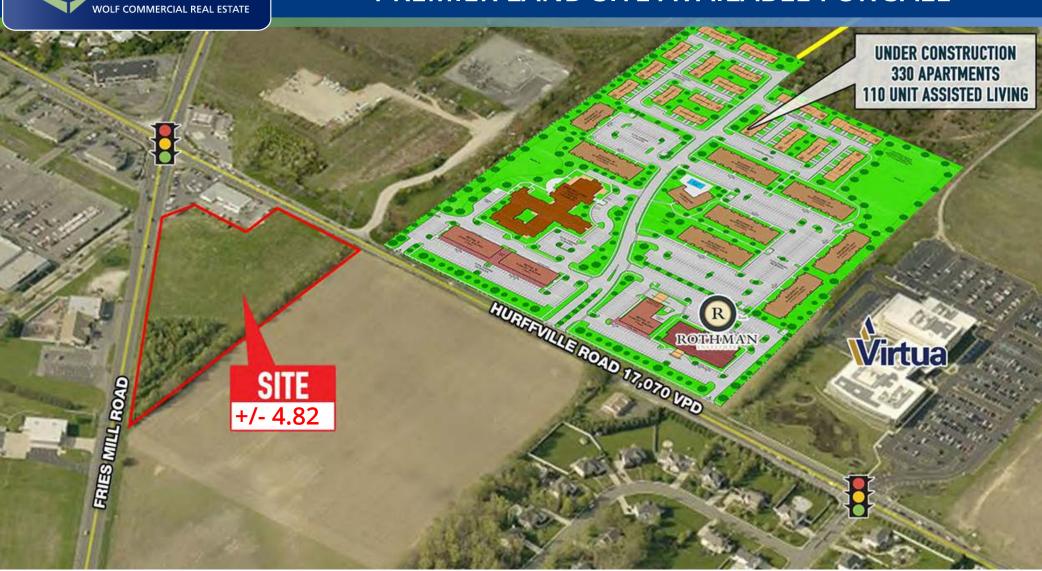

#### PROPERTY DESCRIPTION

**Location** 268 Hurffville Cross Keys Road

Sewell, NJ 08080

**Acres Available** +/-4.82 Acres

**Sale Price** \$1,795,000

Property / Area Description

• Property is situated on +/- 4.82 acres

- Located in Washington Township ,Gloucester County, New Jersey
- Access to two major thoroughfares with approximately 430 feet of frontage on Fries Mill Road and 270 feet of frontage on Hurffville Cross Keys Road
- Zoned Commercial Industrial
- Convenient access to Route 42 and the Atlantic City Expressway
- Approximately .2 miles from the new Rothman Institute and residential new construction
- Potential uses including, but not limited to: warehouse, greenhouse/ nursery, recreation, retail, restaurant, office