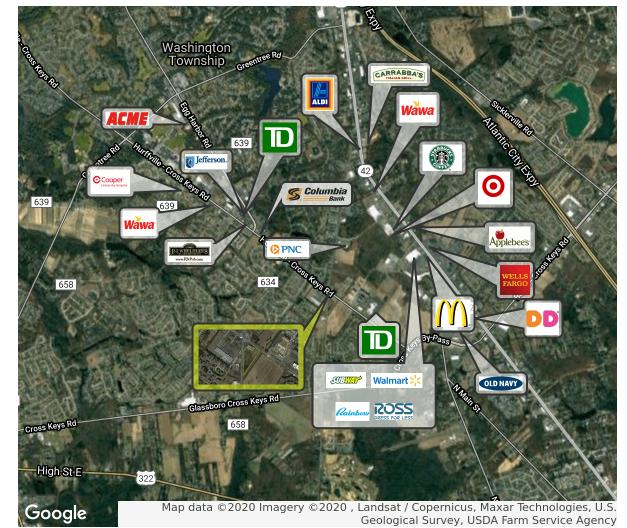

- Located in Washington Township ,Gloucester County, New Jersey
- Access to two major thoroughfares with approximately 430 feet of frontage on Fries Mill Road and 270 feet of frontage on Hurffville Cross Keys Road
- Zoned Commercial Industrial
- Convenient access to Route 42 and the Atlantic City Expressway
- Approximately .2 miles from the new Rothman Institute and residential new construction
- Potential uses including, but not limited to: warehouse, greenhouse/ nursery, recreation, retail, restaurant, office