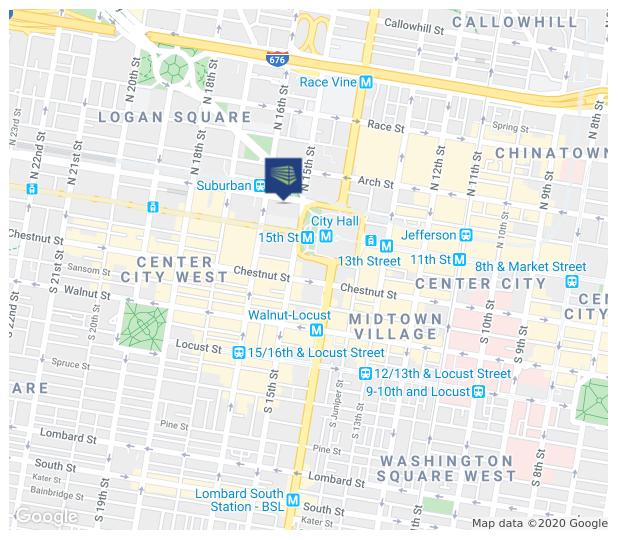

### PROPERTY DESCRIPTION

**Location** 1500 John F. Kennedy Boulevard

Philadelphia, PA 19103

Size / SF Available 2,488 SF

**Sublease Price** \$28,00/sf Full Service

Occupancy Lease Term Expires June 30, 2022

### **DEMOGRAPHICS MAP & REPORT**

| POPULATION          | 0.25 MILES | 0.5 MILES | 1 MILE |
|---------------------|------------|-----------|--------|
| Total Population    | 4,568      | 19,050    | 73,539 |
| Median age          | 48.2       | 38.3      | 34.4   |
| Median age (Male)   | 45.7       | 38.7      | 35.4   |
| Median age (Female) | 49.4       | 37.3      | 33.1   |

| HOUSEHOLDS & INCOME | 0.25 MILES | 0.5 MILES | 1 MILE    |
|---------------------|------------|-----------|-----------|
| Total households    | 2,940      | 12,086    | 43,086    |
| # of persons per HH | 1.6        | 1.6       | 1.7       |
| Average HH income   | \$66,618   | \$76,020  | \$80,557  |
| Average house value | \$218,509  | \$284,331 | \$395,421 |
|                     |            |           |           |