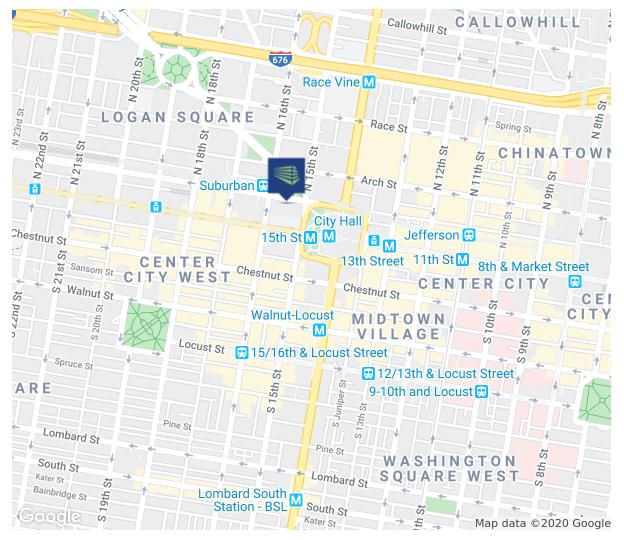

### PROPERTY DESCRIPTION

**Location** 1500 John F. Kennedy Boulevard

Philadelphia, PA 19103

**Size / SF Available** 2,488 SF

**Sublease Price** \$28,00/sf Full Service

**Occupancy** Lease Term Expires February 27, 2020

### **DEMOGRAPHICS MAP & REPORT**

| POPULATION          | 0.25 MILES | 0.5 MILES | 1 MILE |
|---------------------|------------|-----------|--------|
| Total Population    | 4,568      | 19,050    | 73,539 |
| Median age          | 48.2       | 38.3      | 34.4   |
| Median age (Male)   | 45.7       | 38.7      | 35.4   |
| Median age (Female) | 49.4       | 37.3      | 33.1   |

| HOUSEHOLDS & INCOME | 0.25 MILES | 0.5 MILES | 1 MILE    |
|---------------------|------------|-----------|-----------|
| Total households    | 2,940      | 12,086    | 43,086    |
| # of persons per HH | 1.6        | 1.6       | 1.7       |
| Average HH income   | \$66,618   | \$76,020  | \$80,557  |
| Average house value | \$218,509  | \$284,331 | \$395,421 |
|                     |            |           |           |