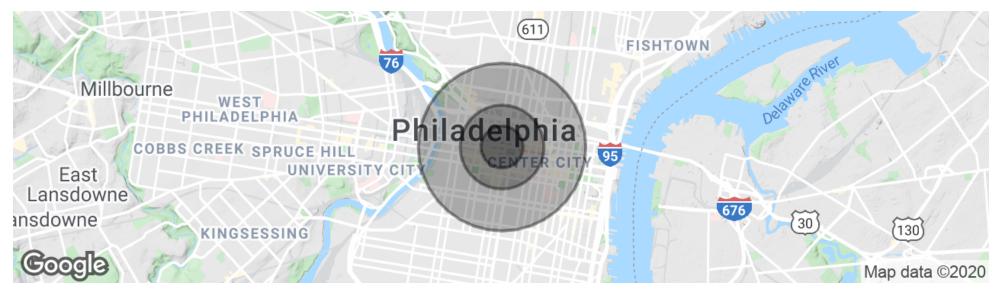

### **DEMOGRAPHICS MAP & REPORT**

| POPULATION          | 0.25 MILES | 0.5 MILES | 1 MILE |
|---------------------|------------|-----------|--------|
| Total Population    | 4,568      | 19,050    | 73,539 |
| Median age          | 48.2       | 38.3      | 34.4   |
| Median age (Male)   | 45.7       | 38.7      | 35.4   |
| Median age (Female) | 49.4       | 37.3      | 33.1   |