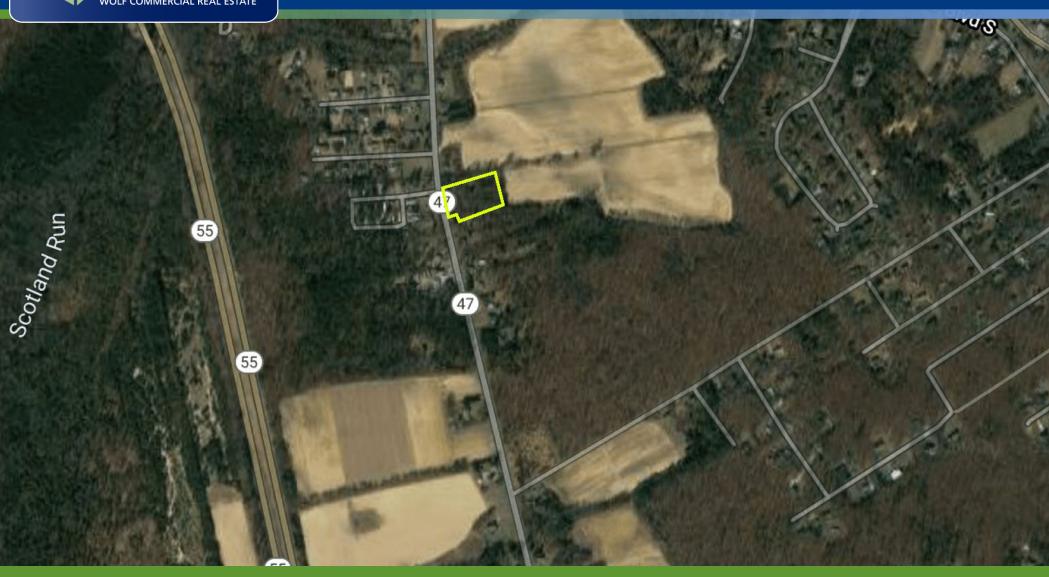

### PROPERTY DESCRIPTION

Location 140 Delsea Drive

Franklin Township, NJ 08344

**Acres Available** 2.67 SF

**Sale Price** \$146,850

**Property / Area Description** 

• Block 5101: Lots 15, 17 & 18

Situated on +/- 2.67 acres

- Located in Franklin Township, Gloucester County, NJ
- Approximately 217' of frontage on Delsea Drive
- Zoned Malaga Village
- Potential uses including, but not limited to: office, retail, financial institution, restaurant, places of worship, childcare center, single-family detached housing
- Convenient to Route 55 and major thoroughfares leading to Vineland