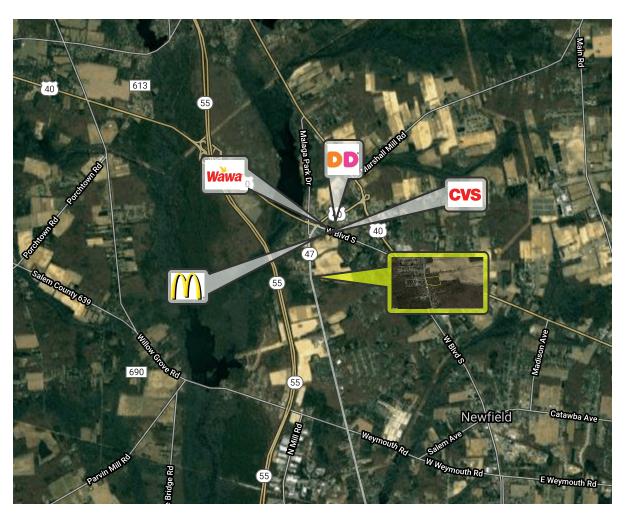

- Located in Franklin Township, Gloucester County, NJ
- Approximately 217' of frontage on Delsea Drive
- Zoned Malaga Village
- Potential uses including, but not limited to: office, retail, financial institution, restaurant, places of worship, childcare center, single-family detached housing
- Convenient to Route 55 and major thoroughfares leading to Vineland