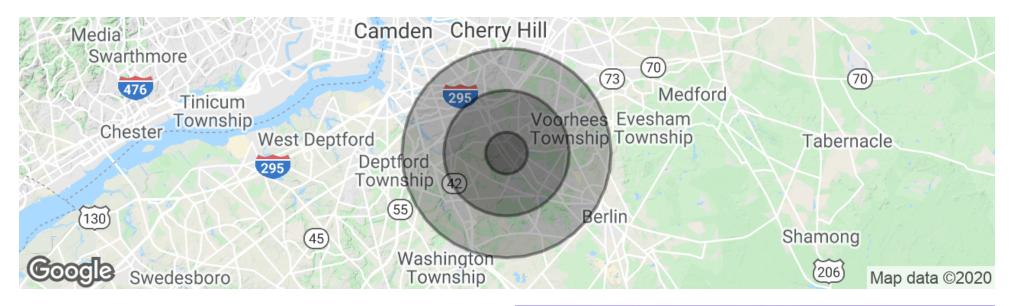

### **DEMOGRAPHICS MAP & REPORT**

| POPULATION          | 1 MILE | 3 MILES | 5 MILES |
|---------------------|--------|---------|---------|
| Total Population    | 12,891 | 99,734  | 241,114 |
| Median age          | 40.3   | 38.3    | 39.1    |
| Median age (Male)   | 39.5   | 37.2    | 38.0    |
| Median age (Female) | 40.7   | 39.2    | 40.0    |

| HOUSEHOLDS & INCOME | 1 MILE    | 3 MILES   | 5 MILES   |
|---------------------|-----------|-----------|-----------|
| Total households    | 5,099     | 40,328    | 94,101    |
| # of persons per HH | 2.5       | 2.5       | 2.6       |
| Average HH income   | \$75,097  | \$72,927  | \$84,504  |
| Average house value | \$231,029 | \$226,408 | \$271,862 |