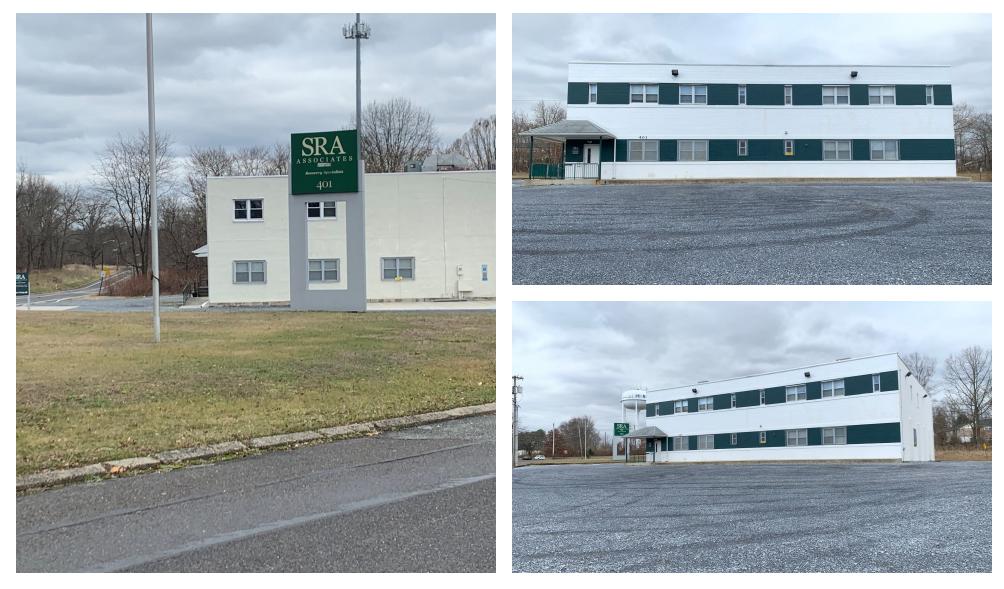

### **PROPERTY DESCRIPTION**

| Location                       | 401 Minnetonka Road<br>Hi Nella, NJ 08083                                                                                                                                |  |  |
|--------------------------------|--------------------------------------------------------------------------------------------------------------------------------------------------------------------------|--|--|
| Size / SF Available            | 11,200 square foot office building situated on 1.2 acres                                                                                                                 |  |  |
| Lease Price                    | \$16.00 Plus Utilities                                                                                                                                                   |  |  |
| Sale Price                     | \$800,000                                                                                                                                                                |  |  |
| Signage                        | Signage directly on East Atlantic Avenue                                                                                                                                 |  |  |
| Property / Area<br>Description | <ul> <li>Signage directly on East Atlantic Avenue</li> <li>5 minute drive from Lindenwold PATCO<br/>Speed Line</li> <li>Well maintained building ideal for an</li> </ul> |  |  |
|                                | owner occupant     Ample parking                                                                                                                                         |  |  |
|                                | • Conveniently located to the White<br>Horse Pike with easy access to the New<br>Jersey Turnpike & I-295                                                                 |  |  |

## 401 MINNETONKA ROAD I HI NELLA, NJ