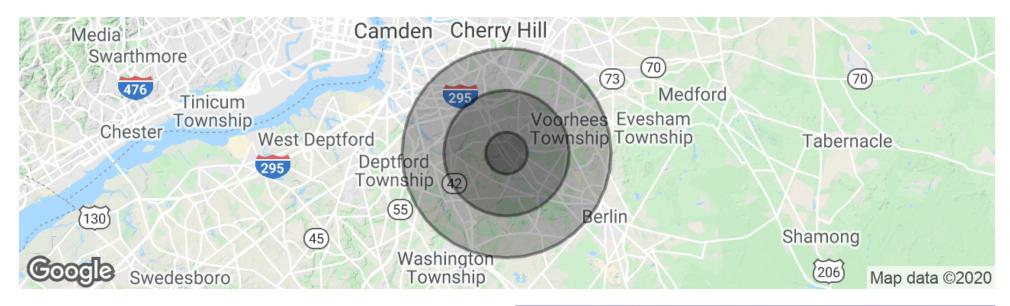

## **DEMOGRAPHICS MAP & REPORT**

| POPULATION          | 1 MILE | 3 MILES | 5 MILES |
|---------------------|--------|---------|---------|
| Total Population    | 12,891 | 99,734  | 241,114 |
| Median age          | 40.3   | 38.3    | 39.1    |
| Median age (Male)   | 39.5   | 37.2    | 38.0    |
| Median age (Female) | 40.7   | 39.2    | 40.0    |

| HOUSEHOLDS & INCOME | 1 MILE    | 3 MILES   | 5 MILES   |
|---------------------|-----------|-----------|-----------|
| Total households    | 5,099     | 40,328    | 94,101    |
| # of persons per HH | 2.5       | 2.5       | 2.6       |
| Average HH income   | \$75,097  | \$72,927  | \$84,504  |
| Average house value | \$231,029 | \$226,408 | \$271,862 |

\* Demographic data derived from 2010 US Census

The foregoing information was furnished to us by sources which we deem to be reliable, but no warranty or representation is made as to the accuracy thereof. Subject to correction of errors, omissions, change of price, prior sale or withdrawal from market without notice