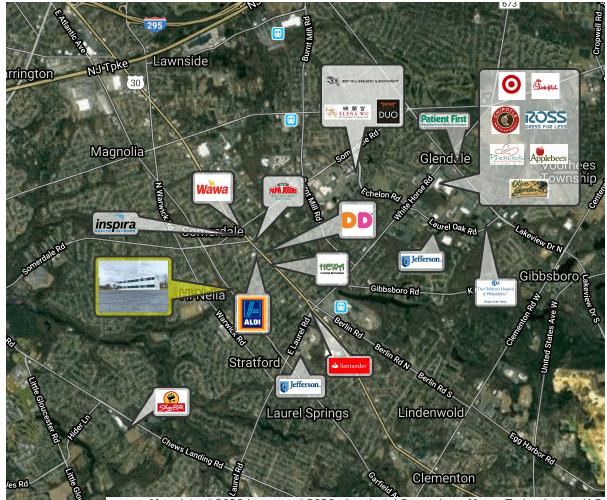

### **PROPERTY DESCRIPTION**

| Location                       | 401 Minnetonka Road<br>Hi Nella, NJ 08083                                                                                                                                                                          |  |  |
|--------------------------------|--------------------------------------------------------------------------------------------------------------------------------------------------------------------------------------------------------------------|--|--|
| Size / SF Available            | 11,200 square foot office building situated on 1.2 acres                                                                                                                                                           |  |  |
| Lease Price                    | \$16.00 Plus Utilities                                                                                                                                                                                             |  |  |
| Sale Price                     | \$800,000                                                                                                                                                                                                          |  |  |
| Signage                        | Signage directly on East Atlantic Avenue                                                                                                                                                                           |  |  |
| Property / Area<br>Description | <ul> <li>Signage directly on East Atlantic Avenue</li> <li>5 minute drive from Lindenwold PATCO<br/>Speed Line</li> <li>Well maintained building ideal for an<br/>owner occupant</li> <li>Ample parking</li> </ul> |  |  |
|                                | <ul> <li>Ample parking</li> <li>Conveniently located to the White<br/>Horse Pike with easy access to the New<br/>Jersey Turnpike &amp; I-295</li> </ul>                                                            |  |  |

• Minutes from Jefferson Hospital and Voorhees Town Center

#### Map data ©2020 Imagery ©2020 , Landsat / Copernicus, Maxar Technologies, U.S. Geological Survey, USDA Farm Service Agency